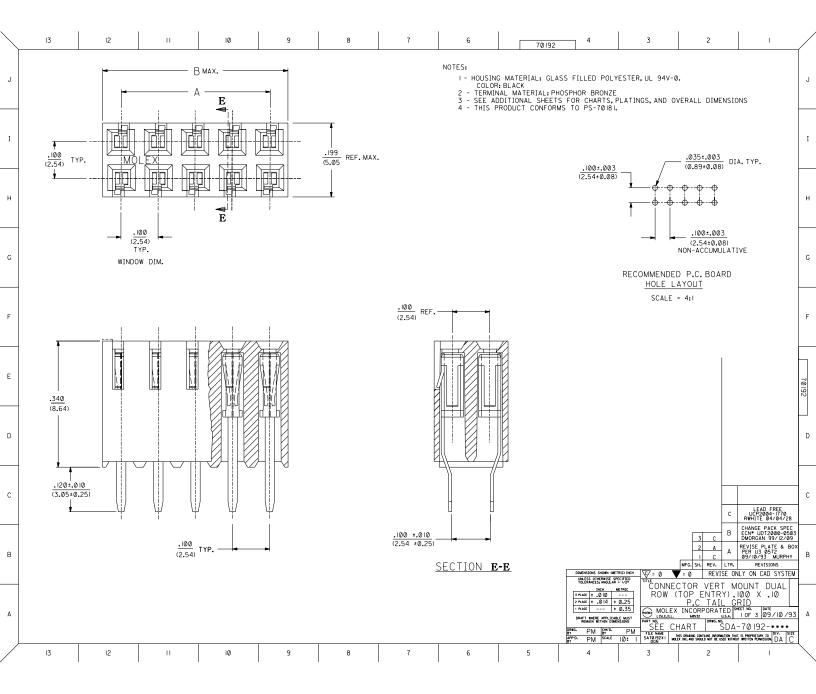

|   | 13                                                                                                                                                                                                                                                                                                                                                                                                                                                                                                                                                                                                                                                                                                                                                                                                                                                                                                                                                                                                                                                                                                                                                                                                                                                                                                                                                                                                                                                                                                                                                                                                                                                                                                                                                                                                                                                                                                                                                                                                                                                                                                                          |          | 12                       | П                                                         | IØ                                           | 9         | 8                  | 7                                            | 6                                |                                                                             | 4                                     | 3                            | 2                                                                                                 | 1                                          |          |
|---|-----------------------------------------------------------------------------------------------------------------------------------------------------------------------------------------------------------------------------------------------------------------------------------------------------------------------------------------------------------------------------------------------------------------------------------------------------------------------------------------------------------------------------------------------------------------------------------------------------------------------------------------------------------------------------------------------------------------------------------------------------------------------------------------------------------------------------------------------------------------------------------------------------------------------------------------------------------------------------------------------------------------------------------------------------------------------------------------------------------------------------------------------------------------------------------------------------------------------------------------------------------------------------------------------------------------------------------------------------------------------------------------------------------------------------------------------------------------------------------------------------------------------------------------------------------------------------------------------------------------------------------------------------------------------------------------------------------------------------------------------------------------------------------------------------------------------------------------------------------------------------------------------------------------------------------------------------------------------------------------------------------------------------------------------------------------------------------------------------------------------------|----------|--------------------------|-----------------------------------------------------------|----------------------------------------------|-----------|--------------------|----------------------------------------------|----------------------------------|-----------------------------------------------------------------------------|---------------------------------------|------------------------------|---------------------------------------------------------------------------------------------------|--------------------------------------------|----------|
| J | CKT SIZE PLATING: TIN PACKAGING: PK-70873-0660                                                                                                                                                                                                                                                                                                                                                                                                                                                                                                                                                                                                                                                                                                                                                                                                                                                                                                                                                                                                                                                                                                                                                                                                                                                                                                                                                                                                                                                                                                                                                                                                                                                                                                                                                                                                                                                                                                                                                                                                                                                                              |          |                          |                                                           | PLATING: I5 GOLD<br>PACKAGING: PK-70873-0660 |           |                    | PLATING: 30 GOLD<br>PACKAGING: PK-70873-0660 |                                  | OPTION F ASSEMBLY<br>TOOLED IN SINGAPORE ONLY<br>(SEE SHEET 2 FOR GEOMETRY) |                                       |                              |                                                                                                   | J                                          |          |
|   | PER ROW                                                                                                                                                                                                                                                                                                                                                                                                                                                                                                                                                                                                                                                                                                                                                                                                                                                                                                                                                                                                                                                                                                                                                                                                                                                                                                                                                                                                                                                                                                                                                                                                                                                                                                                                                                                                                                                                                                                                                                                                                                                                                                                     | TOTAL    | EDP NO                   | . ENG NO                                                  | . EDP N                                      |           |                    | EDP NO.                                      | ENG NO.                          | EDP NO.                                                                     | ENG NO.                               | DIM."A"                      | DIM."B"                                                                                           |                                            |          |
| I | 02<br>03                                                                                                                                                                                                                                                                                                                                                                                                                                                                                                                                                                                                                                                                                                                                                                                                                                                                                                                                                                                                                                                                                                                                                                                                                                                                                                                                                                                                                                                                                                                                                                                                                                                                                                                                                                                                                                                                                                                                                                                                                                                                                                                    | 04<br>06 | 15-45-1302<br>15-45-1303 | A-70192-0065<br>A-70192-0066                              | 15-44-320                                    | 3 A-7019  | 92-0129<br>92-0130 | 15-44-4502<br>15-44-4503                     | A-70 192-0 193<br>A-70 192-0 194 |                                                                             |                                       | .100 2,54<br>.200 5,08       | .199 5,05<br>.299 7,59                                                                            |                                            |          |
|   | 04<br>05                                                                                                                                                                                                                                                                                                                                                                                                                                                                                                                                                                                                                                                                                                                                                                                                                                                                                                                                                                                                                                                                                                                                                                                                                                                                                                                                                                                                                                                                                                                                                                                                                                                                                                                                                                                                                                                                                                                                                                                                                                                                                                                    | Ø8<br>IØ | 15-45-1304<br>15-45-1305 | A-70192-0067<br>A-70192-0068                              |                                              |           | 92-0131<br>92-0132 | 15-44-4504<br>15-44-4505                     | A-70 192-0 195<br>A-70 192-0 196 |                                                                             |                                       | .300 7,62<br>.400 10,16      | .399   10,13<br>.499   12,67                                                                      |                                            |          |
|   | Ø6<br>Ø7                                                                                                                                                                                                                                                                                                                                                                                                                                                                                                                                                                                                                                                                                                                                                                                                                                                                                                                                                                                                                                                                                                                                                                                                                                                                                                                                                                                                                                                                                                                                                                                                                                                                                                                                                                                                                                                                                                                                                                                                                                                                                                                    | 12<br>14 | 15-45-1306<br>15-45-1307 | A-70192-0069<br>A-70192-0070                              |                                              |           | 92-0133<br>92-0134 | 15-44-4506<br>15-44-4507                     | A-70 192-0 197<br>A-70 192-0 198 |                                                                             |                                       | .500   12.70<br>.600   15.24 | .599   15,21<br>.699   17,75                                                                      |                                            | I        |
|   | 08<br>09                                                                                                                                                                                                                                                                                                                                                                                                                                                                                                                                                                                                                                                                                                                                                                                                                                                                                                                                                                                                                                                                                                                                                                                                                                                                                                                                                                                                                                                                                                                                                                                                                                                                                                                                                                                                                                                                                                                                                                                                                                                                                                                    | 16<br>18 | 15-45-1308<br>15-45-1309 | A-70192-0071<br>A-70192-0072                              | 15-44-320                                    | 8 A-701   | 92-0135<br>92-0136 | 15-44-4508<br>15-44-4509                     | A-70192-0199<br>A-70192-0200     |                                                                             |                                       | .700 17,78<br>.800 20,32     | .799 20,29<br>.899 22,83                                                                          |                                            |          |
| н | 10                                                                                                                                                                                                                                                                                                                                                                                                                                                                                                                                                                                                                                                                                                                                                                                                                                                                                                                                                                                                                                                                                                                                                                                                                                                                                                                                                                                                                                                                                                                                                                                                                                                                                                                                                                                                                                                                                                                                                                                                                                                                                                                          | 20       | 15-45-1310<br>15-45-1311 | A-70192-0073<br>A-70192-0074                              | 15-44-3210                                   | A-7019    | 92-0137<br>92-0138 | 15-44-4510                                   | A-70192-0201<br>A-70192-0202     |                                                                             |                                       | .900 22,86<br>1.000 25,40    | .999 25,37                                                                                        |                                            |          |
|   | 12                                                                                                                                                                                                                                                                                                                                                                                                                                                                                                                                                                                                                                                                                                                                                                                                                                                                                                                                                                                                                                                                                                                                                                                                                                                                                                                                                                                                                                                                                                                                                                                                                                                                                                                                                                                                                                                                                                                                                                                                                                                                                                                          | 24       | 15-45-1312               | A-70192-0075                                              | 15-44-3212                                   | A-7019    | 92-0139            | 15-44-4512                                   | A-70192-0203                     |                                                                             |                                       | 1.100 27,94                  | 1,199 30,45                                                                                       |                                            | Н        |
|   | 13<br>14                                                                                                                                                                                                                                                                                                                                                                                                                                                                                                                                                                                                                                                                                                                                                                                                                                                                                                                                                                                                                                                                                                                                                                                                                                                                                                                                                                                                                                                                                                                                                                                                                                                                                                                                                                                                                                                                                                                                                                                                                                                                                                                    | 26<br>28 | 15-45-1313<br>15-45-1314 | A-70192-0076<br>A-70192-0077                              | 15-44-3214                                   | A-7019    | 92-0140<br>92-0141 | 15-44-4513<br>15-44-4514                     | A-70192-0204<br>A-70192-0205     |                                                                             |                                       | 1.200 30,48<br>1.300 33,02   | 1,399 35,53                                                                                       |                                            |          |
| G | 15<br>16                                                                                                                                                                                                                                                                                                                                                                                                                                                                                                                                                                                                                                                                                                                                                                                                                                                                                                                                                                                                                                                                                                                                                                                                                                                                                                                                                                                                                                                                                                                                                                                                                                                                                                                                                                                                                                                                                                                                                                                                                                                                                                                    | 30<br>32 | 15-45-1315<br>15-45-1316 | A-70192-0078<br>A-70192-0079                              |                                              |           | 92-0142<br>92-0143 | 15-44-4515<br>15-44-4516                     | A-70192-0206<br>A-70192-0207     |                                                                             |                                       | 1.400 35,56<br>1.500 38,10   | 1.499 38.07<br>1.599 40,61                                                                        |                                            |          |
|   | 17<br>18                                                                                                                                                                                                                                                                                                                                                                                                                                                                                                                                                                                                                                                                                                                                                                                                                                                                                                                                                                                                                                                                                                                                                                                                                                                                                                                                                                                                                                                                                                                                                                                                                                                                                                                                                                                                                                                                                                                                                                                                                                                                                                                    | 34<br>36 | 15-45-1317<br>15-45-1318 | A-70192-0080<br>A-70192-0081                              | 15-44-3217<br>15-44-3218                     |           | 92-0144<br>92-0145 | 15-44-4517<br>15-44-4518                     | A-70192-0208<br>A-70192-0209     |                                                                             |                                       | 1.600 40,64<br>1.700 43,18   | 1.699 43,15<br>1.799 45,69                                                                        |                                            | G        |
|   | 19<br>20                                                                                                                                                                                                                                                                                                                                                                                                                                                                                                                                                                                                                                                                                                                                                                                                                                                                                                                                                                                                                                                                                                                                                                                                                                                                                                                                                                                                                                                                                                                                                                                                                                                                                                                                                                                                                                                                                                                                                                                                                                                                                                                    | 38<br>40 | 15-45-1319<br>15-45-1320 | A-70 192-0082<br>A-70 192-0083                            |                                              |           | 92-0146<br>92-0147 | 15-44-4519<br>15-44-4520                     | A-70192-0210<br>A-70192-0211     |                                                                             |                                       | 1.800 45.72<br>1.900 48.26   |                                                                                                   |                                            |          |
|   | 21                                                                                                                                                                                                                                                                                                                                                                                                                                                                                                                                                                                                                                                                                                                                                                                                                                                                                                                                                                                                                                                                                                                                                                                                                                                                                                                                                                                                                                                                                                                                                                                                                                                                                                                                                                                                                                                                                                                                                                                                                                                                                                                          | 42       | 15-45-1321<br>15-45-1322 | A-70192-0084<br>A-70192-0085                              | 15-44-322                                    | I A-7019  | 92-0148            | 15-44-4521<br>15-44-4522                     | A-70 192-02 12<br>A-70 192-02 13 |                                                                             |                                       | 2.000 50,80<br>2.100 53,34   | 2.099 53,31                                                                                       |                                            |          |
| F | 23                                                                                                                                                                                                                                                                                                                                                                                                                                                                                                                                                                                                                                                                                                                                                                                                                                                                                                                                                                                                                                                                                                                                                                                                                                                                                                                                                                                                                                                                                                                                                                                                                                                                                                                                                                                                                                                                                                                                                                                                                                                                                                                          | 46       | 15-45-1323               | A-70192-0086                                              | 15-44-322                                    | 3 A-7019  | 92-0150            | 15-44-4523                                   | A-70 192-02 14                   |                                                                             |                                       | 2.200 55,88                  | 2.299 58,39                                                                                       |                                            |          |
|   | 24<br>25                                                                                                                                                                                                                                                                                                                                                                                                                                                                                                                                                                                                                                                                                                                                                                                                                                                                                                                                                                                                                                                                                                                                                                                                                                                                                                                                                                                                                                                                                                                                                                                                                                                                                                                                                                                                                                                                                                                                                                                                                                                                                                                    | 48<br>50 | 15-45-1324<br>15-45-1325 | A-70192-0087<br>A-70192-0088                              | 15-44-322                                    | 5 A-7019  | 92-0151<br>92-0152 | 15-44-4524<br>15-44-4525                     | A-70 192-02 15<br>A-70 192-02 16 | 15-44-6625                                                                  | A-70192-0280                          | 2.300 58,42<br>2.400 60,96   | 2.499 63,47                                                                                       |                                            | F        |
|   | 26<br>27                                                                                                                                                                                                                                                                                                                                                                                                                                                                                                                                                                                                                                                                                                                                                                                                                                                                                                                                                                                                                                                                                                                                                                                                                                                                                                                                                                                                                                                                                                                                                                                                                                                                                                                                                                                                                                                                                                                                                                                                                                                                                                                    | 52<br>54 | 15-45-1326<br>15-45-1327 | A-70192-0089<br>A-70192-0090                              |                                              |           | 92-0153<br>92-0154 | 15-44-4526<br>15-44-4527                     | A-70192-0217<br>A-70192-0218     |                                                                             |                                       | 2.500 63,50<br>2.600 66,04   |                                                                                                   |                                            |          |
|   | 28<br>29                                                                                                                                                                                                                                                                                                                                                                                                                                                                                                                                                                                                                                                                                                                                                                                                                                                                                                                                                                                                                                                                                                                                                                                                                                                                                                                                                                                                                                                                                                                                                                                                                                                                                                                                                                                                                                                                                                                                                                                                                                                                                                                    | 56<br>58 | 15-45-1328<br>15-45-1329 | A-70192-0091<br>A-70192-0092                              | 15-44-322<br>15-44-322                       |           | 92-0155<br>92-0156 | 15-44-4528<br>15-44-4529                     | A-70 192-02 19<br>A-70 192-0220  |                                                                             |                                       | 2.700 68,58<br>2.800 71,12   | 2.799 71,09<br>2.899 73,63                                                                        |                                            |          |
| E | 30<br>31                                                                                                                                                                                                                                                                                                                                                                                                                                                                                                                                                                                                                                                                                                                                                                                                                                                                                                                                                                                                                                                                                                                                                                                                                                                                                                                                                                                                                                                                                                                                                                                                                                                                                                                                                                                                                                                                                                                                                                                                                                                                                                                    | 60<br>62 | 15-45-1330<br>15-45-1331 | A-70 192-0093<br>A-70 192-0094                            |                                              |           | 92-0157<br>92-0158 | 15-44-4530<br>15-44-4531                     | A-70192-0221<br>A-70192-0222     |                                                                             |                                       | 2.900 73,66<br>3.000 76,20   | 2.999 76,17                                                                                       |                                            |          |
|   | 32<br>33                                                                                                                                                                                                                                                                                                                                                                                                                                                                                                                                                                                                                                                                                                                                                                                                                                                                                                                                                                                                                                                                                                                                                                                                                                                                                                                                                                                                                                                                                                                                                                                                                                                                                                                                                                                                                                                                                                                                                                                                                                                                                                                    | 64<br>66 | 15-45-1332<br>15-45-1333 | A-70192-0095<br>A-70192-0096                              | 15-44-323                                    | 2 A-7019  | 92-0159<br>92-0160 | 15-44-4532<br>15-44-4533                     | A-70192-0223<br>A-70192-0224     |                                                                             |                                       | 3.100 78,74<br>3.200 81,28   |                                                                                                   |                                            |          |
|   | 34                                                                                                                                                                                                                                                                                                                                                                                                                                                                                                                                                                                                                                                                                                                                                                                                                                                                                                                                                                                                                                                                                                                                                                                                                                                                                                                                                                                                                                                                                                                                                                                                                                                                                                                                                                                                                                                                                                                                                                                                                                                                                                                          | 68       | 15-45-1334               | A-70192-0097                                              | 15-44-323                                    | 4 A-7019  | 92-0161            | 15-44-4534                                   | A-70192-0225                     |                                                                             |                                       | 3,300 83,82                  | 3.399 86,33                                                                                       |                                            |          |
|   | 35<br>36                                                                                                                                                                                                                                                                                                                                                                                                                                                                                                                                                                                                                                                                                                                                                                                                                                                                                                                                                                                                                                                                                                                                                                                                                                                                                                                                                                                                                                                                                                                                                                                                                                                                                                                                                                                                                                                                                                                                                                                                                                                                                                                    | 70<br>72 | 15-45-1335<br>15-45-1336 | A-70192-0098<br>A-70192-0099                              | 15-44-323                                    | 6 A-7019  | 92-0162<br>92-0163 | 15-44-4535<br>15-44-4536                     | A-70192-0226<br>A-70192-0227     |                                                                             |                                       | 3.400 86,36<br>3.500 88,90   | 3.599 91,41                                                                                       |                                            |          |
| D | 37<br>38                                                                                                                                                                                                                                                                                                                                                                                                                                                                                                                                                                                                                                                                                                                                                                                                                                                                                                                                                                                                                                                                                                                                                                                                                                                                                                                                                                                                                                                                                                                                                                                                                                                                                                                                                                                                                                                                                                                                                                                                                                                                                                                    | 74<br>76 | 15-45-1337<br>15-45-1338 | A-70 192-0 100<br>A-70 192-0 10 1                         | 15-44-323<br>15-44-323                       |           | 92-0TIN<br>92-0165 | 15-44-4537<br>15-44-4538                     | A-70192-0228<br>A-70192-0229     |                                                                             |                                       | 3.600 91,44<br>3.700 93,98   | 3.699 93,95<br>3.799 96,49                                                                        |                                            | D        |
|   | 39<br>40                                                                                                                                                                                                                                                                                                                                                                                                                                                                                                                                                                                                                                                                                                                                                                                                                                                                                                                                                                                                                                                                                                                                                                                                                                                                                                                                                                                                                                                                                                                                                                                                                                                                                                                                                                                                                                                                                                                                                                                                                                                                                                                    | 78<br>80 | 15-45-1339<br>15-45-1340 | A-70 192-0 102<br>A-70 192-0 103                          | I5-44-323                                    |           | 92-0166<br>92-0167 | 15-44-4539<br>15-44-4540                     | A-70192-0230<br>A-70192-0231     |                                                                             |                                       | 3.800 96,52<br>3.900 99,06   |                                                                                                   |                                            |          |
| С |                                                                                                                                                                                                                                                                                                                                                                                                                                                                                                                                                                                                                                                                                                                                                                                                                                                                                                                                                                                                                                                                                                                                                                                                                                                                                                                                                                                                                                                                                                                                                                                                                                                                                                                                                                                                                                                                                                                                                                                                                                                                                                                             |          |                          |                                                           |                                              |           |                    |                                              |                                  |                                                                             |                                       |                              |                                                                                                   |                                            |          |
| В | *THE PRIMARY SHIPPING CARTON WILL BE LABELED 'COMPLIANT TO ROHS DIRECTIVE 2002/95/EC AND ELV ANNEX II OF DIRECTIVE 2000/53/EC'. CARTONS WITHOUT THIS LABEL MAY CONTAIN PRODUCT WITH LEAD.  PLATING:  TIN (3.75 MICROMETER)/   50 MICROINCH MINIMUM TIN OVER    ONCOME   ONCOME |          |                          |                                                           |                                              |           |                    |                                              |                                  |                                                                             |                                       |                              |                                                                                                   |                                            |          |
|   |                                                                                                                                                                                                                                                                                                                                                                                                                                                                                                                                                                                                                                                                                                                                                                                                                                                                                                                                                                                                                                                                                                                                                                                                                                                                                                                                                                                                                                                                                                                                                                                                                                                                                                                                                                                                                                                                                                                                                                                                                                                                                                                             | (1.25 N  | MICROMETER)/50           | MICROINCH MINIMU                                          | M NICKEL OVERAL                              |           |                    |                                              |                                  |                                                                             | UNLESS OTHERWISE<br>TOLERANCES; ANGUL | SPECIFIED TITLE VERT         | TICAL MOUNT AS                                                                                    | SSY DUAL                                   | $\vdash$ |
| А | 15 GOLD (0.37 MICROMETER)/IS MICROINCH MINIMUM SELECTIVE GOLD IN THE CONTACT AF (1.88 MICROMETER)/75 MICROINCH MINIMUM SELECTIVE TIN IN THE PC TAIL AREA (1.25 MICROMETER)/56 MICROINCH MINIMUM NICKEL OVERALL.  30 GOLD (0.75 MICROMETER)/30 MICROINCH MINIMUM SELECTIVE GOLD IN THE CONTACT A                                                                                                                                                                                                                                                                                                                                                                                                                                                                                                                                                                                                                                                                                                                                                                                                                                                                                                                                                                                                                                                                                                                                                                                                                                                                                                                                                                                                                                                                                                                                                                                                                                                                                                                                                                                                                             |          |                          |                                                           |                                              |           |                    | OVER                                         |                                  | C SEE SHEET B SEE SHEET                                                     | 2 PLECE ±                             | ROW                          | / TOP ENTRY .IC<br>P.C. TAIL GRII<br>EX INCORPORATED SHEEL<br>LL. 60532 U.S.A.                    | )                                          | А        |
|   | JW GUL                                                                                                                                                                                                                                                                                                                                                                                                                                                                                                                                                                                                                                                                                                                                                                                                                                                                                                                                                                                                                                                                                                                                                                                                                                                                                                                                                                                                                                                                                                                                                                                                                                                                                                                                                                                                                                                                                                                                                                                                                                                                                                                      | (1.88 M  | (ICROMETER)/75           | MICROINCH MINIMUMICROINCH MINIMUMICROINCH MINIMUMICROINCH | A SELECTIVE TIN                              | IN THE PC |                    | . ovér                                       | LTR. REVISIONS                   | A SEE SHEET  LTR. REVISION                                                  | DR#G. T.M CHK'D                       | MGB SEE                      | CHART SDA - 7 THIS BRAINING CONTAINS INFORMATION THAT I MOLEX DIC, AND SHOULD NOT BE USED WITHOUT | 70192-*** IS PROPRIETARY TO DIV. SIZE DA C |          |
|   | 13                                                                                                                                                                                                                                                                                                                                                                                                                                                                                                                                                                                                                                                                                                                                                                                                                                                                                                                                                                                                                                                                                                                                                                                                                                                                                                                                                                                                                                                                                                                                                                                                                                                                                                                                                                                                                                                                                                                                                                                                                                                                                                                          |          | 12                       | П                                                         | 10                                           | 9         | 8                  | 7                                            | 6                                | 5                                                                           | 4                                     | 3                            | 2                                                                                                 | I                                          |          |