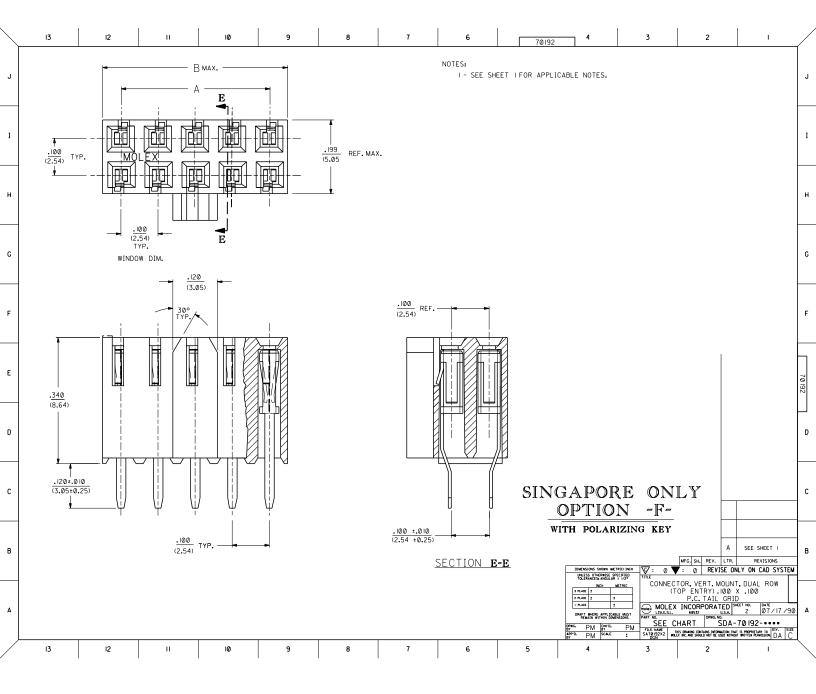

|   | 13                                                                                                                                                                                                                                                                                                                                                                                                                                                                                                                                                                                                                                                                                                                                                                                                                                                                                                                                                                                                                                                                                                                                                                                                                                                                                                                                                                                                                                                                                                                                                                                                                                                                                                                                                                                                                                                                                                                                                                                                                                                                                                                          |          | 12                       | П                                                         | IØ                                           | 9         | 8                  | 7                                            | 6                                |                                                                             | 4                                     | 3                            | 2                                                                                                 | 1                                          |          |
|---|-----------------------------------------------------------------------------------------------------------------------------------------------------------------------------------------------------------------------------------------------------------------------------------------------------------------------------------------------------------------------------------------------------------------------------------------------------------------------------------------------------------------------------------------------------------------------------------------------------------------------------------------------------------------------------------------------------------------------------------------------------------------------------------------------------------------------------------------------------------------------------------------------------------------------------------------------------------------------------------------------------------------------------------------------------------------------------------------------------------------------------------------------------------------------------------------------------------------------------------------------------------------------------------------------------------------------------------------------------------------------------------------------------------------------------------------------------------------------------------------------------------------------------------------------------------------------------------------------------------------------------------------------------------------------------------------------------------------------------------------------------------------------------------------------------------------------------------------------------------------------------------------------------------------------------------------------------------------------------------------------------------------------------------------------------------------------------------------------------------------------------|----------|--------------------------|-----------------------------------------------------------|----------------------------------------------|-----------|--------------------|----------------------------------------------|----------------------------------|-----------------------------------------------------------------------------|---------------------------------------|------------------------------|---------------------------------------------------------------------------------------------------|--------------------------------------------|----------|
| J | CKT SIZE PLATING: TIN PACKAGING: PK-70873-0660                                                                                                                                                                                                                                                                                                                                                                                                                                                                                                                                                                                                                                                                                                                                                                                                                                                                                                                                                                                                                                                                                                                                                                                                                                                                                                                                                                                                                                                                                                                                                                                                                                                                                                                                                                                                                                                                                                                                                                                                                                                                              |          |                          |                                                           | PLATING: I5 GOLD<br>PACKAGING: PK-70873-0660 |           |                    | PLATING: 30 GOLD<br>PACKAGING: PK-70873-0660 |                                  | OPTION F ASSEMBLY<br>TOOLED IN SINGAPORE ONLY<br>(SEE SHEET 2 FOR GEOMETRY) |                                       |                              |                                                                                                   | J                                          |          |
|   | PER ROW                                                                                                                                                                                                                                                                                                                                                                                                                                                                                                                                                                                                                                                                                                                                                                                                                                                                                                                                                                                                                                                                                                                                                                                                                                                                                                                                                                                                                                                                                                                                                                                                                                                                                                                                                                                                                                                                                                                                                                                                                                                                                                                     | TOTAL    | EDP NO                   | . ENG NO                                                  | . EDP N                                      |           |                    | EDP NO.                                      | ENG NO.                          | EDP NO.                                                                     | ENG NO.                               | DIM."A"                      | DIM."B"                                                                                           |                                            |          |
| I | 02<br>03                                                                                                                                                                                                                                                                                                                                                                                                                                                                                                                                                                                                                                                                                                                                                                                                                                                                                                                                                                                                                                                                                                                                                                                                                                                                                                                                                                                                                                                                                                                                                                                                                                                                                                                                                                                                                                                                                                                                                                                                                                                                                                                    | 04<br>06 | 15-45-1302<br>15-45-1303 | A-70192-0065<br>A-70192-0066                              | 15-44-320                                    | 3 A-7019  | 92-0129<br>92-0130 | 15-44-4502<br>15-44-4503                     | A-70 192-0 193<br>A-70 192-0 194 |                                                                             |                                       | .100 2,54<br>.200 5,08       | .199 5,05<br>.299 7,59                                                                            |                                            |          |
|   | 04<br>05                                                                                                                                                                                                                                                                                                                                                                                                                                                                                                                                                                                                                                                                                                                                                                                                                                                                                                                                                                                                                                                                                                                                                                                                                                                                                                                                                                                                                                                                                                                                                                                                                                                                                                                                                                                                                                                                                                                                                                                                                                                                                                                    | Ø8<br>IØ | 15-45-1304<br>15-45-1305 | A-70192-0067<br>A-70192-0068                              |                                              |           | 92-0131<br>92-0132 | 15-44-4504<br>15-44-4505                     | A-70 192-0 195<br>A-70 192-0 196 |                                                                             |                                       | .300 7,62<br>.400 10,16      | .399   10,13<br>.499   12,67                                                                      |                                            |          |
|   | Ø6<br>Ø7                                                                                                                                                                                                                                                                                                                                                                                                                                                                                                                                                                                                                                                                                                                                                                                                                                                                                                                                                                                                                                                                                                                                                                                                                                                                                                                                                                                                                                                                                                                                                                                                                                                                                                                                                                                                                                                                                                                                                                                                                                                                                                                    | 12<br>14 | 15-45-1306<br>15-45-1307 | A-70192-0069<br>A-70192-0070                              |                                              |           | 92-0133<br>92-0134 | 15-44-4506<br>15-44-4507                     | A-70 192-0 197<br>A-70 192-0 198 |                                                                             |                                       | .500   12.70<br>.600   15.24 | .599   15,21<br>.699   17,75                                                                      |                                            | I        |
|   | 08<br>09                                                                                                                                                                                                                                                                                                                                                                                                                                                                                                                                                                                                                                                                                                                                                                                                                                                                                                                                                                                                                                                                                                                                                                                                                                                                                                                                                                                                                                                                                                                                                                                                                                                                                                                                                                                                                                                                                                                                                                                                                                                                                                                    | 16<br>18 | 15-45-1308<br>15-45-1309 | A-70192-0071<br>A-70192-0072                              | 15-44-320                                    | 8 A-701   | 92-0135<br>92-0136 | 15-44-4508<br>15-44-4509                     | A-70192-0199<br>A-70192-0200     |                                                                             |                                       | .700 17,78<br>.800 20,32     | .799 20,29<br>.899 22,83                                                                          |                                            |          |
| н | 10                                                                                                                                                                                                                                                                                                                                                                                                                                                                                                                                                                                                                                                                                                                                                                                                                                                                                                                                                                                                                                                                                                                                                                                                                                                                                                                                                                                                                                                                                                                                                                                                                                                                                                                                                                                                                                                                                                                                                                                                                                                                                                                          | 20       | 15-45-1310<br>15-45-1311 | A-70192-0073<br>A-70192-0074                              | 15-44-3210                                   | A-7019    | 92-0137<br>92-0138 | 15-44-4510                                   | A-70192-0201<br>A-70192-0202     |                                                                             |                                       | .900 22,86<br>1.000 25,40    | .999 25,37                                                                                        |                                            |          |
|   | 12                                                                                                                                                                                                                                                                                                                                                                                                                                                                                                                                                                                                                                                                                                                                                                                                                                                                                                                                                                                                                                                                                                                                                                                                                                                                                                                                                                                                                                                                                                                                                                                                                                                                                                                                                                                                                                                                                                                                                                                                                                                                                                                          | 24       | 15-45-1312               | A-70192-0075                                              | 15-44-3212                                   | A-7019    | 92-0139            | 15-44-4512                                   | A-70192-0203                     |                                                                             |                                       | 1.100 27,94                  | 1,199 30,45                                                                                       |                                            | Н        |
|   | 13<br>14                                                                                                                                                                                                                                                                                                                                                                                                                                                                                                                                                                                                                                                                                                                                                                                                                                                                                                                                                                                                                                                                                                                                                                                                                                                                                                                                                                                                                                                                                                                                                                                                                                                                                                                                                                                                                                                                                                                                                                                                                                                                                                                    | 26<br>28 | 15-45-1313<br>15-45-1314 | A-70192-0076<br>A-70192-0077                              | 15-44-3214                                   | A-7019    | 92-0140<br>92-0141 | 15-44-4513<br>15-44-4514                     | A-70192-0204<br>A-70192-0205     |                                                                             |                                       | 1.200 30,48<br>1.300 33,02   | 1,399 35,53                                                                                       |                                            |          |
| G | 15<br>16                                                                                                                                                                                                                                                                                                                                                                                                                                                                                                                                                                                                                                                                                                                                                                                                                                                                                                                                                                                                                                                                                                                                                                                                                                                                                                                                                                                                                                                                                                                                                                                                                                                                                                                                                                                                                                                                                                                                                                                                                                                                                                                    | 30<br>32 | 15-45-1315<br>15-45-1316 | A-70192-0078<br>A-70192-0079                              |                                              |           | 92-0142<br>92-0143 | 15-44-4515<br>15-44-4516                     | A-70192-0206<br>A-70192-0207     |                                                                             |                                       | 1.400 35,56<br>1.500 38,10   | 1.499 38.07<br>1.599 40,61                                                                        |                                            |          |
|   | 17<br>18                                                                                                                                                                                                                                                                                                                                                                                                                                                                                                                                                                                                                                                                                                                                                                                                                                                                                                                                                                                                                                                                                                                                                                                                                                                                                                                                                                                                                                                                                                                                                                                                                                                                                                                                                                                                                                                                                                                                                                                                                                                                                                                    | 34<br>36 | 15-45-1317<br>15-45-1318 | A-70192-0080<br>A-70192-0081                              | 15-44-3217<br>15-44-3218                     |           | 92-0144<br>92-0145 | 15-44-4517<br>15-44-4518                     | A-70192-0208<br>A-70192-0209     |                                                                             |                                       | 1.600 40,64<br>1.700 43,18   | 1.699 43,15<br>1.799 45,69                                                                        |                                            | G        |
|   | 19<br>20                                                                                                                                                                                                                                                                                                                                                                                                                                                                                                                                                                                                                                                                                                                                                                                                                                                                                                                                                                                                                                                                                                                                                                                                                                                                                                                                                                                                                                                                                                                                                                                                                                                                                                                                                                                                                                                                                                                                                                                                                                                                                                                    | 38<br>40 | 15-45-1319<br>15-45-1320 | A-70 192-0082<br>A-70 192-0083                            |                                              |           | 92-0146<br>92-0147 | 15-44-4519<br>15-44-4520                     | A-70192-0210<br>A-70192-0211     |                                                                             |                                       | 1.800 45.72<br>1.900 48.26   |                                                                                                   |                                            |          |
|   | 21                                                                                                                                                                                                                                                                                                                                                                                                                                                                                                                                                                                                                                                                                                                                                                                                                                                                                                                                                                                                                                                                                                                                                                                                                                                                                                                                                                                                                                                                                                                                                                                                                                                                                                                                                                                                                                                                                                                                                                                                                                                                                                                          | 42       | 15-45-1321<br>15-45-1322 | A-70192-0084<br>A-70192-0085                              | 15-44-322                                    | I A-7019  | 92-0148            | 15-44-4521<br>15-44-4522                     | A-70 192-02 12<br>A-70 192-02 13 |                                                                             |                                       | 2.000 50,80<br>2.100 53,34   | 2.099 53,31                                                                                       |                                            |          |
| F | 23                                                                                                                                                                                                                                                                                                                                                                                                                                                                                                                                                                                                                                                                                                                                                                                                                                                                                                                                                                                                                                                                                                                                                                                                                                                                                                                                                                                                                                                                                                                                                                                                                                                                                                                                                                                                                                                                                                                                                                                                                                                                                                                          | 46       | 15-45-1323               | A-70192-0086                                              | 15-44-322                                    | 3 A-7019  | 92-0150            | 15-44-4523                                   | A-70 192-02 14                   |                                                                             |                                       | 2.200 55,88                  | 2.299 58,39                                                                                       |                                            |          |
|   | 24<br>25                                                                                                                                                                                                                                                                                                                                                                                                                                                                                                                                                                                                                                                                                                                                                                                                                                                                                                                                                                                                                                                                                                                                                                                                                                                                                                                                                                                                                                                                                                                                                                                                                                                                                                                                                                                                                                                                                                                                                                                                                                                                                                                    | 48<br>50 | 15-45-1324<br>15-45-1325 | A-70192-0087<br>A-70192-0088                              | 15-44-322                                    | 5 A-7019  | 92-0151<br>92-0152 | 15-44-4524<br>15-44-4525                     | A-70 192-02 15<br>A-70 192-02 16 | 15-44-6625                                                                  | A-70192-0280                          | 2.300 58,42<br>2.400 60,96   | 2.499 63,47                                                                                       |                                            | F        |
|   | 26<br>27                                                                                                                                                                                                                                                                                                                                                                                                                                                                                                                                                                                                                                                                                                                                                                                                                                                                                                                                                                                                                                                                                                                                                                                                                                                                                                                                                                                                                                                                                                                                                                                                                                                                                                                                                                                                                                                                                                                                                                                                                                                                                                                    | 52<br>54 | 15-45-1326<br>15-45-1327 | A-70192-0089<br>A-70192-0090                              |                                              |           | 92-0153<br>92-0154 | 15-44-4526<br>15-44-4527                     | A-70192-0217<br>A-70192-0218     |                                                                             |                                       | 2.500 63,50<br>2.600 66,04   |                                                                                                   |                                            |          |
|   | 28<br>29                                                                                                                                                                                                                                                                                                                                                                                                                                                                                                                                                                                                                                                                                                                                                                                                                                                                                                                                                                                                                                                                                                                                                                                                                                                                                                                                                                                                                                                                                                                                                                                                                                                                                                                                                                                                                                                                                                                                                                                                                                                                                                                    | 56<br>58 | 15-45-1328<br>15-45-1329 | A-70192-0091<br>A-70192-0092                              | 15-44-322<br>15-44-322                       |           | 92-0155<br>92-0156 | 15-44-4528<br>15-44-4529                     | A-70 192-02 19<br>A-70 192-0220  |                                                                             |                                       | 2.700 68,58<br>2.800 71,12   | 2.799 71,09<br>2.899 73,63                                                                        |                                            |          |
| E | 30<br>31                                                                                                                                                                                                                                                                                                                                                                                                                                                                                                                                                                                                                                                                                                                                                                                                                                                                                                                                                                                                                                                                                                                                                                                                                                                                                                                                                                                                                                                                                                                                                                                                                                                                                                                                                                                                                                                                                                                                                                                                                                                                                                                    | 60<br>62 | 15-45-1330<br>15-45-1331 | A-70 192-0093<br>A-70 192-0094                            |                                              |           | 92-0157<br>92-0158 | 15-44-4530<br>15-44-4531                     | A-70192-0221<br>A-70192-0222     |                                                                             |                                       | 2.900 73,66<br>3.000 76,20   | 2.999 76,17                                                                                       |                                            |          |
|   | 32<br>33                                                                                                                                                                                                                                                                                                                                                                                                                                                                                                                                                                                                                                                                                                                                                                                                                                                                                                                                                                                                                                                                                                                                                                                                                                                                                                                                                                                                                                                                                                                                                                                                                                                                                                                                                                                                                                                                                                                                                                                                                                                                                                                    | 64<br>66 | 15-45-1332<br>15-45-1333 | A-70192-0095<br>A-70192-0096                              | 15-44-323                                    | 2 A-7019  | 92-0159<br>92-0160 | 15-44-4532<br>15-44-4533                     | A-70192-0223<br>A-70192-0224     |                                                                             |                                       | 3.100 78,74<br>3.200 81,28   |                                                                                                   |                                            |          |
|   | 34                                                                                                                                                                                                                                                                                                                                                                                                                                                                                                                                                                                                                                                                                                                                                                                                                                                                                                                                                                                                                                                                                                                                                                                                                                                                                                                                                                                                                                                                                                                                                                                                                                                                                                                                                                                                                                                                                                                                                                                                                                                                                                                          | 68       | 15-45-1334               | A-70192-0097                                              | 15-44-323                                    | 4 A-7019  | 92-0161            | 15-44-4534                                   | A-70192-0225                     |                                                                             |                                       | 3,300 83,82                  | 3.399 86,33                                                                                       |                                            |          |
|   | 35<br>36                                                                                                                                                                                                                                                                                                                                                                                                                                                                                                                                                                                                                                                                                                                                                                                                                                                                                                                                                                                                                                                                                                                                                                                                                                                                                                                                                                                                                                                                                                                                                                                                                                                                                                                                                                                                                                                                                                                                                                                                                                                                                                                    | 70<br>72 | 15-45-1335<br>15-45-1336 | A-70192-0098<br>A-70192-0099                              | 15-44-323                                    | 6 A-7019  | 92-0162<br>92-0163 | 15-44-4535<br>15-44-4536                     | A-70192-0226<br>A-70192-0227     |                                                                             |                                       | 3.400 86,36<br>3.500 88,90   | 3.599 91,41                                                                                       |                                            |          |
| D | 37<br>38                                                                                                                                                                                                                                                                                                                                                                                                                                                                                                                                                                                                                                                                                                                                                                                                                                                                                                                                                                                                                                                                                                                                                                                                                                                                                                                                                                                                                                                                                                                                                                                                                                                                                                                                                                                                                                                                                                                                                                                                                                                                                                                    | 74<br>76 | 15-45-1337<br>15-45-1338 | A-70 192-0 100<br>A-70 192-0 10 1                         | 15-44-323<br>15-44-323                       |           | 92-0TIN<br>92-0165 | 15-44-4537<br>15-44-4538                     | A-70192-0228<br>A-70192-0229     |                                                                             |                                       | 3.600 91,44<br>3.700 93,98   | 3.699 93,95<br>3.799 96,49                                                                        |                                            | D        |
|   | 39<br>40                                                                                                                                                                                                                                                                                                                                                                                                                                                                                                                                                                                                                                                                                                                                                                                                                                                                                                                                                                                                                                                                                                                                                                                                                                                                                                                                                                                                                                                                                                                                                                                                                                                                                                                                                                                                                                                                                                                                                                                                                                                                                                                    | 78<br>80 | 15-45-1339<br>15-45-1340 | A-70 192-0 102<br>A-70 192-0 103                          | I5-44-323                                    |           | 92-0166<br>92-0167 | 15-44-4539<br>15-44-4540                     | A-70192-0230<br>A-70192-0231     |                                                                             |                                       | 3.800 96,52<br>3.900 99,06   |                                                                                                   |                                            |          |
| С |                                                                                                                                                                                                                                                                                                                                                                                                                                                                                                                                                                                                                                                                                                                                                                                                                                                                                                                                                                                                                                                                                                                                                                                                                                                                                                                                                                                                                                                                                                                                                                                                                                                                                                                                                                                                                                                                                                                                                                                                                                                                                                                             |          |                          |                                                           |                                              |           |                    |                                              |                                  |                                                                             |                                       |                              |                                                                                                   |                                            |          |
| В | *THE PRIMARY SHIPPING CARTON WILL BE LABELED 'COMPLIANT TO ROHS DIRECTIVE 2002/95/EC AND ELV ANNEX II OF DIRECTIVE 2000/53/EC'. CARTONS WITHOUT THIS LABEL MAY CONTAIN PRODUCT WITH LEAD.  PLATING:  TIN (3.75 MICROMETER)/   50 MICROINCH MINIMUM TIN OVER    ONCOME   ONCOME |          |                          |                                                           |                                              |           |                    |                                              |                                  |                                                                             |                                       |                              |                                                                                                   |                                            |          |
|   |                                                                                                                                                                                                                                                                                                                                                                                                                                                                                                                                                                                                                                                                                                                                                                                                                                                                                                                                                                                                                                                                                                                                                                                                                                                                                                                                                                                                                                                                                                                                                                                                                                                                                                                                                                                                                                                                                                                                                                                                                                                                                                                             | (1.25 N  | MICROMETER)/50           | MICROINCH MINIMU                                          | M NICKEL OVERAL                              |           |                    |                                              |                                  |                                                                             | UNLESS OTHERWISE<br>TOLERANCES; ANGUL | SPECIFIED TITLE VERT         | TICAL MOUNT AS                                                                                    | SSY DUAL                                   | $\vdash$ |
| А | 15 GOLD (0.37 MICROMETER)/IS MICROINCH MINIMUM SELECTIVE GOLD IN THE CONTACT AF (1.88 MICROMETER)/75 MICROINCH MINIMUM SELECTIVE TIN IN THE PC TAIL AREA (1.25 MICROMETER)/56 MICROINCH MINIMUM NICKEL OVERALL.  30 GOLD (0.75 MICROMETER)/30 MICROINCH MINIMUM SELECTIVE GOLD IN THE CONTACT A                                                                                                                                                                                                                                                                                                                                                                                                                                                                                                                                                                                                                                                                                                                                                                                                                                                                                                                                                                                                                                                                                                                                                                                                                                                                                                                                                                                                                                                                                                                                                                                                                                                                                                                                                                                                                             |          |                          |                                                           |                                              |           |                    | OVER                                         |                                  | C SEE SHEET B SEE SHEET                                                     | 2 PLECE ±                             | ROW                          | / TOP ENTRY .IC<br>P.C. TAIL GRII<br>EX INCORPORATED SHEEL<br>LL. 60532 U.S.A.                    | )                                          | А        |
|   | JW GUL                                                                                                                                                                                                                                                                                                                                                                                                                                                                                                                                                                                                                                                                                                                                                                                                                                                                                                                                                                                                                                                                                                                                                                                                                                                                                                                                                                                                                                                                                                                                                                                                                                                                                                                                                                                                                                                                                                                                                                                                                                                                                                                      | (1.88 M  | (ICROMETER)/75           | MICROINCH MINIMUMICROINCH MINIMUMICROINCH MINIMUMICROINCH | A SELECTIVE TIN                              | IN THE PC |                    | . ovér                                       | LTR. REVISIONS                   | A SEE SHEET  LTR. REVISION                                                  | DR#G. T.M CHK'D                       | MGB SEE                      | CHART SDA - 7 THIS BRAINING CONTAINS INFORMATION THAT I MOLEX DIC, AND SHOULD NOT BE USED WITHOUT | 70192-*** IS PROPRIETARY TO DIV. SIZE DA C |          |
|   | 13                                                                                                                                                                                                                                                                                                                                                                                                                                                                                                                                                                                                                                                                                                                                                                                                                                                                                                                                                                                                                                                                                                                                                                                                                                                                                                                                                                                                                                                                                                                                                                                                                                                                                                                                                                                                                                                                                                                                                                                                                                                                                                                          |          | 12                       | П                                                         | 10                                           | 9         | 8                  | 7                                            | 6                                | 5                                                                           | 4                                     | 3                            | 2                                                                                                 | I                                          |          |