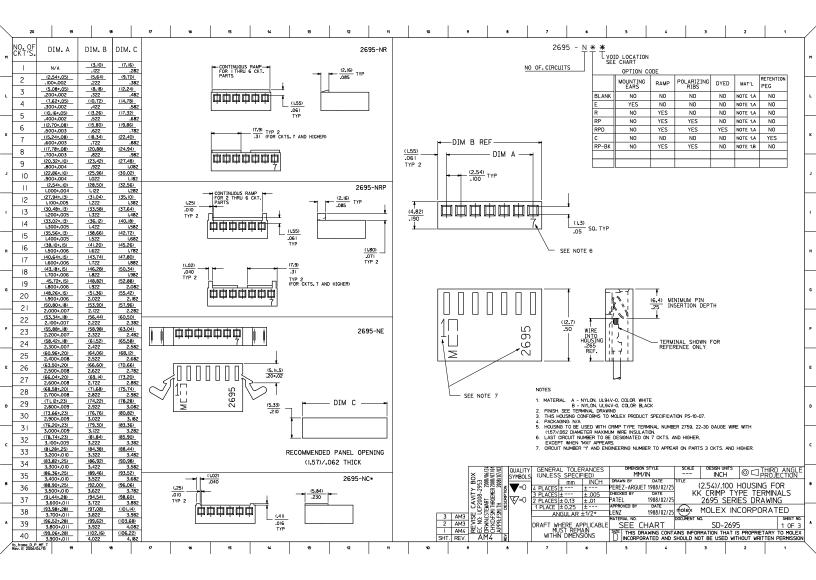

| 2695-NP