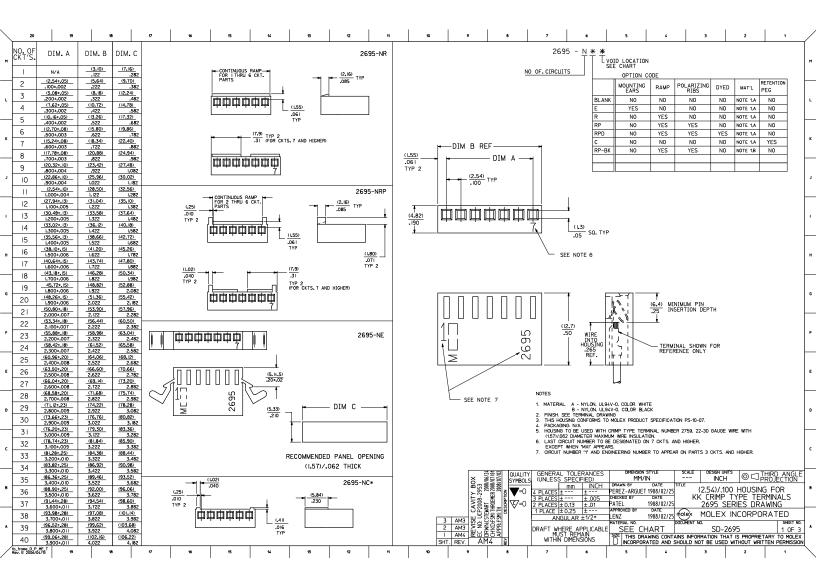

| $\backslash$ | 20                                                                                                                                                                                  | 19                                                             | 18   | 17      | 16                | 15             | ×    | 19                                                                                                                                                                                               | 12                               | 11   | 10                                                                                                                                                                   | 9                                                                                                                                                                                                       |           | 7                                  | 6                     | 5                                            | 4                     | ,                        | 2                                                                                                         | 1                   | /   |
|--------------|-------------------------------------------------------------------------------------------------------------------------------------------------------------------------------------|----------------------------------------------------------------|------|---------|-------------------|----------------|------|--------------------------------------------------------------------------------------------------------------------------------------------------------------------------------------------------|----------------------------------|------|----------------------------------------------------------------------------------------------------------------------------------------------------------------------|---------------------------------------------------------------------------------------------------------------------------------------------------------------------------------------------------------|-----------|------------------------------------|-----------------------|----------------------------------------------|-----------------------|--------------------------|-----------------------------------------------------------------------------------------------------------|---------------------|-----|
| Ì            |                                                                                                                                                                                     | 2695-N                                                         |      |         | 2695-NE           |                |      | 2695-NR                                                                                                                                                                                          |                                  |      | 2695-NRP                                                                                                                                                             |                                                                                                                                                                                                         |           | 1                                  | 2695-NRPD             |                                              |                       | 2695-NRP-BK              |                                                                                                           |                     |     |
| м            | PART NO.                                                                                                                                                                            | ENG NO.                                                        | VOID | PART    |                   | IG NO.         | VOID | PART NO.                                                                                                                                                                                         | ENG NO.                          | VOID | PART NO.                                                                                                                                                             | 510 10                                                                                                                                                                                                  | VOID      | PART 1                             | NO. EN                | NG NO.                                       | VOID                  |                          | ENG NO.                                                                                                   | VOID                | H   |
|              | 22-01-2011<br>22-01-2021                                                                                                                                                            | 2695-1<br>2695-2                                               |      | 22-01-2 | 022 269           |                |      | 22-01-2027<br>22-01-2037<br>22-01-2057<br>22-01-2057<br>22-01-2057<br>22-01-2087<br>22-01-2087<br>22-01-2087<br>22-01-2097<br>22-01-2107<br>22-01-2107<br>22-01-2107<br>22-01-2147<br>22-01-2157 | 2695-IR<br>2695-2R               |      | N/A<br>22-01-3027<br>22-01-3037<br>22-01-3047<br>22-01-3047<br>22-01-3067<br>22-01-3067<br>22-01-3077<br>22-01-3097<br>22-01-3107                                    | 2695-IRP<br>2695-2RP                                                                                                                                                                                    |           | N/A                                | 2695                  | 5- IRPD<br>5-2RPD                            |                       | 50-29-1557               | 2695-2RP-BK                                                                                               |                     | -   |
|              | 22-01-2031                                                                                                                                                                          | 2695-3                                                         |      | 22-01-2 | 032 269           | 5-4E           |      | 22-01-2037                                                                                                                                                                                       | 2695-3R<br>2695-48               |      | 22-01-3037                                                                                                                                                           | 2695-3RP<br>2695-4RP                                                                                                                                                                                    |           |                                    | 269                   | 5-3RPD<br>5-4RPD                             |                       | 50-29-1558               | 2695-3RP-BK                                                                                               |                     | 1   |
|              | 22-01-2021<br>22-01-2031<br>22-01-2041<br>22-01-2051<br>22-01-2061<br>22-01-2071<br>22-01-2081                                                                                      | 2695-5                                                         |      |         | 269               | 5-5E           |      | 22-01-2057                                                                                                                                                                                       | 2695-5R                          |      | 22-01-3057                                                                                                                                                           | 2695-5RP                                                                                                                                                                                                |           | 22-32-2                            | 269                   | 5-5RPD                                       |                       | 50-29-1560               | 2695-5RP-BK<br>2695-6RP-BK<br>2695-7RP-BK                                                                 |                     | 1   |
| L            | 22-01-2071                                                                                                                                                                          | 2695-7                                                         |      | 22-01-2 | 072    269        | 5-7E I         |      | 22-01-2077                                                                                                                                                                                       | 2695-7R                          |      | 22-01-3077                                                                                                                                                           | 2695-7RP                                                                                                                                                                                                |           |                                    | 269                   | 5-7RPD                                       |                       | 50-29-1562               | 2695-7RP-BK                                                                                               |                     | - L |
|              | 22-01-2081                                                                                                                                                                          | 2695-9                                                         |      |         | 269<br>269        | 5-9E           |      | 22-01-2087                                                                                                                                                                                       | 2695-8R<br>2695-9R               |      | 22-01-3087                                                                                                                                                           | 2695-9RP                                                                                                                                                                                                |           |                                    | 269                   | 5-8RPD<br>5-9RPD                             |                       | 50-29-1563               | 2695-9RP-BK                                                                                               |                     | 1   |
|              | 22-01-2091<br>22-01-2101<br>22-01-2101<br>22-01-2111<br>22-01-2121                                                                                                                  | 2695-10                                                        |      |         | 269<br>269<br>269 | 5-10E          |      | 22-01-2107                                                                                                                                                                                       | 2695-10R<br>2695-11R             |      | 22-01-3107                                                                                                                                                           | 2695-10RP<br>2695-11RP                                                                                                                                                                                  |           | 22-32-2                            | 269                   | 5- IORPD<br>5- I IRPD                        |                       | 50-29-1565               | 2695-7RP-BK<br>2695-8RP-BK<br>2695-9RP-BK<br>2695-10RP-BI<br>2695-11RP-BK<br>2695-12RP-BI<br>2695-12RP-BI |                     | -   |
| ĸ            | 22-01-2121                                                                                                                                                                          | 2695-12<br>2695-13                                             |      | ╢┼───   | 269               | 5-12E<br>5-13E |      | 22-01-2127<br>22-01-2137                                                                                                                                                                         | 2695-12R<br>2695-13R             |      | 22-01-3097<br>22-01-3107<br>22-01-3117<br>22-01-3127<br>22-01-3137<br>22-01-3147<br>22-01-3157<br>22-01-3157<br>22-01-3167<br>22-01-3167<br>22-01-3187               | 2695-I2RP<br>2695-I3RP                                                                                                                                                                                  |           | ╢┼───                              | 269                   | 5- I IRPD<br>5- I 2RPD<br>5- I 3RPD          |                       | 50-29-1567               | 2695-I2RP-BI<br>2695-I3RP-BI<br>2695-I4RP-BI                                                              |                     | - x |
|              | 22-01-2131<br>22-01-2141<br>22-01-2151                                                                                                                                              | 2695-14                                                        |      |         | 1 269             | 5-14F          |      | 22-01-2147                                                                                                                                                                                       | 2695-14R<br>2695-15B             |      | 22-01-3147                                                                                                                                                           | 2695-14RP<br>2695-15BP                                                                                                                                                                                  |           |                                    |                       |                                              |                       | 50-29-1569<br>50-29-1570 | 2695-14RP-B                                                                                               |                     | -   |
|              | 22-01-2151<br>22-01-2161<br>22-01-2171                                                                                                                                              | 2695-16                                                        |      |         | 269<br>269<br>269 | 5-16E          |      | 22-01-2167                                                                                                                                                                                       | 2695-I6R                         |      | 22-01-3167                                                                                                                                                           | 2695-16RP                                                                                                                                                                                               |           |                                    | 269                   | 5- 15RPD<br>5- 15RPD<br>5- 16RPD<br>5- 17RPD |                       | 50-29-1571               | 2695-I5RP-B<br>2695-I6RP-B<br>2695-I7RP-B                                                                 |                     | 1   |
|              | 22-01-2181                                                                                                                                                                          | 2695-18                                                        |      |         | 269               | 5-18E          |      | 22-01-2187                                                                                                                                                                                       | 2695-18R                         |      | 22-01-3187                                                                                                                                                           | 2695-18RP                                                                                                                                                                                               |           |                                    | 269                   | 5-18RPD<br>5-19RPD<br>5-20RPD<br>5-21RPD     |                       | 50-29-1573               | 2695-18RP-B                                                                                               |                     | 1   |
| , L          | 22-01-2201                                                                                                                                                                          | 2695-20                                                        |      |         | 269               | 5-20E          |      | 22-01-2191                                                                                                                                                                                       | 2695-20R                         |      | 22-01-3197                                                                                                                                                           | 2695-20RP                                                                                                                                                                                               |           |                                    | 269                   | 5-20RPD                                      |                       | 50-29-1575               | 2695-20RP-B                                                                                               | <                   | · · |
|              | 22-01-221                                                                                                                                                                           | 2695-21                                                        |      |         | 269               | 5-22E          |      | 22-01-2217                                                                                                                                                                                       | 2695-21R<br>2695-22R             |      | 22-01-3217                                                                                                                                                           | 2695-21RP<br>2695-22RP                                                                                                                                                                                  |           |                                    |                       |                                              |                       | 50-29-1576               | 2695-17R-8<br>2695-18RP-8<br>2695-19RP-8<br>2695-20RP-8<br>2695-21RP-8<br>2695-21RP-8                     |                     | -   |
|              | 22-01-2231                                                                                                                                                                          | 2695-23                                                        | -    | ╢┼───   | 269               | 5-24E          |      | 22-01-2237                                                                                                                                                                                       | 2695-23R<br>2695-24R             |      | 22-01-3177<br>22-01-3187<br>22-01-3197<br>22-01-3217<br>22-01-3227<br>22-01-3227<br>22-01-3237<br>22-01-3247<br>22-01-3257<br>22-01-3257<br>22-01-3267<br>22-01-3287 | 2695-23RP<br>2695-24RP                                                                                                                                                                                  |           |                                    | 269                   | 5-23RPD<br>5-24RPD                           |                       | 50-29-1578               | 2695-22RP-B<br>2695-23RP-B<br>2695-24RP-B<br>2695-25RP-B<br>2695-26RP-B<br>2695-26RP-B<br>2695-27RP-B     |                     | -   |
|              | 22-01-2251                                                                                                                                                                          | 2695-25                                                        | -    |         | 269               | 5-25E          |      | 22-01-2257                                                                                                                                                                                       | 2695-25R<br>2695-26B             |      | 22-01-3257                                                                                                                                                           | 2695-25RP<br>2695-26RP                                                                                                                                                                                  |           |                                    | 269                   | 5-25RPD<br>5-26RPD<br>5-27RPD                |                       | 50-29-1580               | 2695-25RP-B                                                                                               |                     | 4.  |
|              | 22-01-2171<br>22-01-2181<br>22-01-2191<br>22-01-2201<br>22-01-22211<br>22-01-2221<br>22-01-2221<br>22-01-2221<br>22-01-2221<br>22-01-2251<br>22-01-2251<br>22-01-2271<br>22-01-2271 | 2695-27                                                        |      |         | 269               | 5-27E<br>5-28E |      | 22-01-2177<br>22-01-2187<br>22-01-2197<br>22-01-2207<br>22-01-2217<br>22-01-2227<br>22-01-2227<br>22-01-2247<br>22-01-2257<br>22-01-2257<br>22-01-2277<br>22-01-2287                             | 2695-27R<br>2695-28R             |      | 22-01-3277<br>22-01-3287                                                                                                                                             | 2695-27RP<br>2695-28RP                                                                                                                                                                                  |           |                                    | 1269                  | 5-28RPD                                      |                       | 50-29-1582               | 2695-27RP-B<br>2695-28RP-B                                                                                | (                   | -   |
|              | 22-01-2291                                                                                                                                                                          | 2695-29                                                        |      |         | 269               | 5-29E          |      | 22-01-2297                                                                                                                                                                                       | 2695-29R                         |      |                                                                                                                                                                      | 2695-29PP                                                                                                                                                                                               |           |                                    | 269                   | 5-29RPD<br>5-30RPD                           |                       |                          | 2000 2018 0                                                                                               |                     | 1   |
|              |                                                                                                                                                                                     | 2695-30<br>2695-31<br>2695-32                                  |      |         | 269               | 5-3 IE         |      |                                                                                                                                                                                                  | 2695-30R<br>2695-3IR<br>2695-32R |      |                                                                                                                                                                      | 2695-30RP<br>2695-3IRP<br>2695-32RP                                                                                                                                                                     |           |                                    | 269                   | 5-3 IRPD<br>5-32RPD                          |                       |                          |                                                                                                           |                     | 1   |
| н            | 22-0 -233                                                                                                                                                                           | 2695-33                                                        |      |         | 269               | -33E           |      |                                                                                                                                                                                                  |                                  |      |                                                                                                                                                                      | 2695-32RP<br>2695-33RP                                                                                                                                                                                  |           |                                    | 2605                  | 5-3300N                                      |                       |                          |                                                                                                           |                     | 1 " |
|              |                                                                                                                                                                                     | 2695-34<br>2695-35                                             |      |         | 269               | 5-35E          |      |                                                                                                                                                                                                  | 2695-35R<br>2695-34R<br>2695-35R |      |                                                                                                                                                                      | 2695-34RP<br>2695-35RP                                                                                                                                                                                  |           |                                    | 269                   | 5-34RPD<br>5-35RPD<br>5-35RPD                |                       |                          |                                                                                                           |                     | -   |
|              |                                                                                                                                                                                     | 2695-36<br>2695-37<br>2695-37<br>2695-38<br>2695-39<br>2695-40 |      |         | 269<br>269<br>269 | 5-36E<br>5-37E |      |                                                                                                                                                                                                  | 2695-36R<br>2695-37R<br>2695-38R |      |                                                                                                                                                                      | 2695-32RP<br>2695-33RP<br>2695-33RP<br>2695-33RP<br>2695-36RP<br>2695-36RP<br>2695-37RP<br>2695-37RP<br>2695-38RP<br>2695-40RP<br>2695-40RP<br>2695-10RP-2<br>2695-10RP-2<br>2695-10RP-5<br>2695-10RP-9 |           |                                    | 269                   | 5-36RPD<br>5-37RPD<br>5-38RPD                |                       |                          |                                                                                                           |                     | -   |
| G            |                                                                                                                                                                                     | 2695-38<br>2695-39                                             |      | ╢┼───   | 269               | 5-38E<br>5-39E |      | ╢┼───┼                                                                                                                                                                                           | 2695-38R<br>2695-39R             |      |                                                                                                                                                                      | 2695-38RP<br>2695-39RP                                                                                                                                                                                  |           | ╢┼───                              | 269                   | 5-38RPD<br>5-39RPD<br>5-40RPD                |                       |                          | +                                                                                                         |                     | G   |
|              |                                                                                                                                                                                     | 2695-40                                                        |      |         | 269               | 5-39E<br>5-40E |      | 22-01-2062                                                                                                                                                                                       | 2695-40R<br>2695-06R-5           | 5    | 22-01-5102                                                                                                                                                           | 2695-40RP<br>2695-10RP-2                                                                                                                                                                                | 2         |                                    | 2695                  | 5-40RPD                                      |                       |                          |                                                                                                           |                     | -   |
|              |                                                                                                                                                                                     |                                                                |      |         |                   |                |      |                                                                                                                                                                                                  |                                  | -    | 22-01-5044                                                                                                                                                           | 2695-4RP-3                                                                                                                                                                                              | 3         |                                    |                       |                                              |                       |                          |                                                                                                           |                     | 1   |
|              |                                                                                                                                                                                     |                                                                |      |         |                   |                |      |                                                                                                                                                                                                  |                                  |      | 22-01-5111                                                                                                                                                           | 2695-1IRP-5                                                                                                                                                                                             | 5         |                                    |                       |                                              |                       |                          |                                                                                                           |                     | 1   |
| F            |                                                                                                                                                                                     |                                                                |      |         |                   |                |      |                                                                                                                                                                                                  |                                  |      | 22-01-5104                                                                                                                                                           | 2033-1011-5                                                                                                                                                                                             |           |                                    |                       |                                              |                       |                          |                                                                                                           |                     | 1   |
|              |                                                                                                                                                                                     |                                                                |      |         |                   |                |      |                                                                                                                                                                                                  |                                  |      |                                                                                                                                                                      |                                                                                                                                                                                                         |           |                                    |                       |                                              |                       |                          |                                                                                                           |                     | 1   |
|              |                                                                                                                                                                                     |                                                                |      |         |                   |                |      |                                                                                                                                                                                                  |                                  |      |                                                                                                                                                                      |                                                                                                                                                                                                         |           |                                    |                       |                                              |                       |                          |                                                                                                           |                     | -   |
| E            |                                                                                                                                                                                     |                                                                |      |         |                   |                |      |                                                                                                                                                                                                  |                                  |      |                                                                                                                                                                      |                                                                                                                                                                                                         |           |                                    |                       |                                              |                       |                          |                                                                                                           |                     | Ε   |
|              |                                                                                                                                                                                     |                                                                |      |         |                   |                |      |                                                                                                                                                                                                  |                                  |      |                                                                                                                                                                      |                                                                                                                                                                                                         |           |                                    |                       |                                              |                       |                          |                                                                                                           |                     | -   |
|              |                                                                                                                                                                                     |                                                                |      |         |                   |                |      |                                                                                                                                                                                                  |                                  |      |                                                                                                                                                                      |                                                                                                                                                                                                         |           |                                    |                       |                                              |                       |                          |                                                                                                           |                     | +   |
|              |                                                                                                                                                                                     |                                                                |      |         |                   |                |      | ]                                                                                                                                                                                                |                                  |      |                                                                                                                                                                      |                                                                                                                                                                                                         |           |                                    |                       |                                              |                       | _                        |                                                                                                           |                     | -   |
| U            |                                                                                                                                                                                     |                                                                |      |         |                   |                |      |                                                                                                                                                                                                  |                                  |      |                                                                                                                                                                      |                                                                                                                                                                                                         |           |                                    |                       |                                              |                       |                          |                                                                                                           |                     | -   |
| —            |                                                                                                                                                                                     | 1                                                              | 1    |         |                   |                |      |                                                                                                                                                                                                  | 1                                |      | П                                                                                                                                                                    |                                                                                                                                                                                                         | 1         |                                    |                       |                                              |                       |                          | 11                                                                                                        |                     | 1   |
|              |                                                                                                                                                                                     |                                                                |      |         |                   |                |      |                                                                                                                                                                                                  |                                  |      |                                                                                                                                                                      |                                                                                                                                                                                                         |           |                                    |                       |                                              |                       |                          |                                                                                                           |                     |     |
| c            |                                                                                                                                                                                     |                                                                |      |         |                   |                |      |                                                                                                                                                                                                  |                                  |      |                                                                                                                                                                      |                                                                                                                                                                                                         |           |                                    |                       |                                              |                       |                          |                                                                                                           |                     | c   |
|              |                                                                                                                                                                                     |                                                                |      |         |                   |                |      |                                                                                                                                                                                                  |                                  |      |                                                                                                                                                                      |                                                                                                                                                                                                         |           |                                    |                       |                                              |                       |                          |                                                                                                           |                     |     |
|              |                                                                                                                                                                                     |                                                                |      |         |                   |                |      |                                                                                                                                                                                                  |                                  |      |                                                                                                                                                                      | 32                                                                                                                                                                                                      |           | GENERAL TO                         |                       |                                              | SION STYLE<br>1M/IN   |                          |                                                                                                           | THIRD ANGLE         | 1   |
| в            |                                                                                                                                                                                     |                                                                |      |         |                   |                |      |                                                                                                                                                                                                  |                                  |      |                                                                                                                                                                      | 24<br>24<br>2005/1                                                                                                                                                                                      | SYMBOLS ( | m                                  | m INCH                | DRAWN BY                                     | DATE                  | TITLE                    | 4)/.100 HOUSI                                                                                             |                     | -   |
|              |                                                                                                                                                                                     |                                                                |      |         |                   |                |      |                                                                                                                                                                                                  |                                  |      |                                                                                                                                                                      | 29-30<br>19-30                                                                                                                                                                                          |           | PLACES ±                           | - +                   | CHECKED BY                                   | UET 1988/02/2<br>DATE | KK CF                    | RIMP TYPE TE<br>D <u>5 SERIES DR</u>                                                                      | RMINALS             |     |
|              |                                                                                                                                                                                     |                                                                |      |         |                   |                |      |                                                                                                                                                                                                  |                                  |      |                                                                                                                                                                      | MID1 22                                                                                                                                                                                                 |           | PLACES ±                           | - ±                   | PATEL<br>APPROVED BY                         | 1988/02/2<br>DATE     | 269                      | 35 SERIES DR                                                                                              |                     | +   |
|              |                                                                                                                                                                                     |                                                                |      |         |                   |                |      |                                                                                                                                                                                                  |                                  |      |                                                                                                                                                                      | LSGE C                                                                                                                                                                                                  |           | ANGUL                              | AR ±1/2°              | LENZ<br>NATERIAL NO.                         |                       | DOCUMENT NO.             | LEX INCORPO                                                                                               | JRAIEU<br>SHEET NO. | -   |
| ^            |                                                                                                                                                                                     |                                                                |      |         |                   |                |      |                                                                                                                                                                                                  |                                  |      |                                                                                                                                                                      | ADD P/N 22-01-2032<br>ADD P/N 22-01-2032<br>DENNARER<br>UCHXD4264MIDT 2005/11/02<br>DENXD4264MIDT 2005/11/02                                                                                            | DF        | RAFT WHERE<br>MUST N<br>WITHIN DIM | e applicabi<br>Remain | LE SEE                                       | CHART                 | SD-2695                  |                                                                                                           | 2 OF 3              | -   |
|              |                                                                                                                                                                                     |                                                                |      |         |                   |                |      |                                                                                                                                                                                                  | 1                                | 1    |                                                                                                                                                                      | ÂM3                                                                                                                                                                                                     | ARC V     |                                    | IENSIONS              |                                              | PORATED AND           | SHOULD NOT BE            | ON THAT IS PROPRI                                                                                         | ITTEN PERMISSION    | ſ   |
|              | tb_frame_D_P_ME_T<br>Rev. D_2004/04/02                                                                                                                                              | 19                                                             | 18   | 17      | 16                | 15             | *    | 13                                                                                                                                                                                               | 12                               | 11   | 10                                                                                                                                                                   | 9                                                                                                                                                                                                       | •         | 7                                  | 6                     | 5                                            | 4                     | 3                        | 2                                                                                                         | 1                   |     |
|              |                                                                                                                                                                                     |                                                                |      |         |                   |                |      |                                                                                                                                                                                                  |                                  |      |                                                                                                                                                                      |                                                                                                                                                                                                         |           |                                    |                       |                                              |                       |                          |                                                                                                           |                     |     |