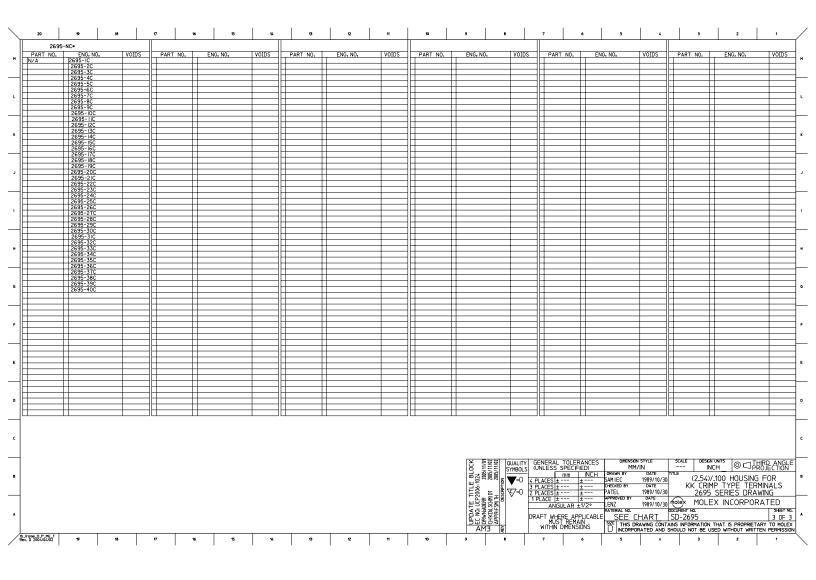

| $\backslash$ | 20                                                                                                                                                                                  | 19                                                             | 18   | 17      | 16                | 15             | ×    | 19                                                                                                                                                                                               | 12                               | 11   | 10                                                                                                                                                                   | 9                                                                                                                                                                                                       |           | 7                                  | 6                     | 5                                            | 4                     | ,                        | 2                                                                                                         | 1                   | /   |
|--------------|-------------------------------------------------------------------------------------------------------------------------------------------------------------------------------------|----------------------------------------------------------------|------|---------|-------------------|----------------|------|--------------------------------------------------------------------------------------------------------------------------------------------------------------------------------------------------|----------------------------------|------|----------------------------------------------------------------------------------------------------------------------------------------------------------------------|---------------------------------------------------------------------------------------------------------------------------------------------------------------------------------------------------------|-----------|------------------------------------|-----------------------|----------------------------------------------|-----------------------|--------------------------|-----------------------------------------------------------------------------------------------------------|---------------------|-----|
| Ì            |                                                                                                                                                                                     | 2695-N                                                         |      |         | 2695-NE           |                |      | 2695-NR                                                                                                                                                                                          |                                  |      | 2695-NRP                                                                                                                                                             |                                                                                                                                                                                                         |           | 1                                  | 2695-NRPD             |                                              |                       | 2695-NRP-BK              |                                                                                                           |                     |     |
| м            | PART NO.                                                                                                                                                                            | ENG NO.                                                        | VOID | PART    |                   | IG NO.         | VOID | PART NO.                                                                                                                                                                                         | ENG NO.                          | VOID | PART NO.                                                                                                                                                             | 510 10                                                                                                                                                                                                  | VOID      | PART 1                             | NO. EN                | NG NO.                                       | VOID                  |                          | ENG NO.                                                                                                   | VOID                | H   |
|              | 22-01-2011<br>22-01-2021                                                                                                                                                            | 2695-1<br>2695-2                                               |      | 22-01-2 | 022 269           |                |      | 22-01-2027<br>22-01-2037<br>22-01-2057<br>22-01-2057<br>22-01-2057<br>22-01-2087<br>22-01-2087<br>22-01-2087<br>22-01-2097<br>22-01-2107<br>22-01-2107<br>22-01-2107<br>22-01-2147<br>22-01-2157 | 2695-IR<br>2695-2R               |      | N/A<br>22-01-3027<br>22-01-3037<br>22-01-3047<br>22-01-3047<br>22-01-3067<br>22-01-3067<br>22-01-3077<br>22-01-3097<br>22-01-3107                                    | 2695-IRP<br>2695-2RP                                                                                                                                                                                    |           | N/A                                | 2695                  | 5- IRPD<br>5-2RPD                            |                       | 50-29-1557               | 2695-2RP-BK                                                                                               |                     | -   |
|              | 22-01-2031                                                                                                                                                                          | 2695-3                                                         |      | 22-01-2 | 032 269           | 5-4E           |      | 22-01-2037                                                                                                                                                                                       | 2695-3R<br>2695-48               |      | 22-01-3037                                                                                                                                                           | 2695-3RP<br>2695-4RP                                                                                                                                                                                    |           |                                    | 269                   | 5-3RPD<br>5-4RPD                             |                       | 50-29-1558               | 2695-3RP-BK                                                                                               |                     | 1   |
|              | 22-01-2021<br>22-01-2031<br>22-01-2041<br>22-01-2051<br>22-01-2061<br>22-01-2071<br>22-01-2081                                                                                      | 2695-5                                                         |      |         | 269               | 5-5E           |      | 22-01-2057                                                                                                                                                                                       | 2695-5R                          |      | 22-01-3057                                                                                                                                                           | 2695-5RP                                                                                                                                                                                                |           | 22-32-2                            | 269                   | 5-5RPD                                       |                       | 50-29-1560               | 2695-5RP-BK<br>2695-6RP-BK<br>2695-7RP-BK                                                                 |                     | 1   |
| L            | 22-01-2071                                                                                                                                                                          | 2695-7                                                         |      | 22-01-2 | 072    269        | 5-7E I         |      | 22-01-2077                                                                                                                                                                                       | 2695-7R                          |      | 22-01-3077                                                                                                                                                           | 2695-7RP                                                                                                                                                                                                |           |                                    | 269                   | 5-7RPD                                       |                       | 50-29-1562               | 2695-7RP-BK                                                                                               |                     | - L |
|              | 22-01-2081                                                                                                                                                                          | 2695-9                                                         |      |         | 269<br>269        | 5-9E           |      | 22-01-2087                                                                                                                                                                                       | 2695-8R<br>2695-9R               |      | 22-01-3087                                                                                                                                                           | 2695-9RP                                                                                                                                                                                                |           |                                    | 269                   | 5-8RPD<br>5-9RPD                             |                       | 50-29-1563               | 2695-9RP-BK                                                                                               |                     | 1   |
|              | 22-01-2091<br>22-01-2101<br>22-01-2101<br>22-01-2111<br>22-01-2121                                                                                                                  | 2695-10                                                        |      |         | 269<br>269<br>269 | 5-10E          |      | 22-01-2107                                                                                                                                                                                       | 2695-10R<br>2695-11R             |      | 22-01-3107                                                                                                                                                           | 2695-10RP<br>2695-11RP                                                                                                                                                                                  |           | 22-32-2                            | 269                   | 5- IORPD<br>5- I IRPD                        |                       | 50-29-1565               | 2695-7RP-BK<br>2695-8RP-BK<br>2695-9RP-BK<br>2695-10RP-BI<br>2695-11RP-BK<br>2695-12RP-BI<br>2695-12RP-BI |                     | -   |
| ĸ            | 22-01-2121                                                                                                                                                                          | 2695-12<br>2695-13                                             |      | ╢┼───   | 269               | 5-12E<br>5-13E |      | 22-01-2127<br>22-01-2137                                                                                                                                                                         | 2695-12R<br>2695-13R             |      | 22-01-3097<br>22-01-3107<br>22-01-3117<br>22-01-3127<br>22-01-3137<br>22-01-3147<br>22-01-3157<br>22-01-3157<br>22-01-3167<br>22-01-3167<br>22-01-3187               | 2695-I2RP<br>2695-I3RP                                                                                                                                                                                  |           | ╢┼───                              | 269                   | 5- I IRPD<br>5- I 2RPD<br>5- I 3RPD          |                       | 50-29-1567               | 2695-I2RP-BI<br>2695-I3RP-BI<br>2695-I4RP-BI                                                              |                     | - x |
|              | 22-01-2131<br>22-01-2141<br>22-01-2151                                                                                                                                              | 2695-14                                                        |      |         | 1 269             | 5-14F          |      | 22-01-2147                                                                                                                                                                                       | 2695-14R<br>2695-15B             |      | 22-01-3147                                                                                                                                                           | 2695-14RP<br>2695-15BP                                                                                                                                                                                  |           |                                    |                       |                                              |                       | 50-29-1569<br>50-29-1570 | 2695-14RP-B                                                                                               |                     | -   |
|              | 22-01-2151<br>22-01-2161<br>22-01-2171                                                                                                                                              | 2695-16                                                        |      |         | 269<br>269<br>269 | 5-16E          |      | 22-01-2167                                                                                                                                                                                       | 2695-I6R                         |      | 22-01-3167                                                                                                                                                           | 2695-16RP                                                                                                                                                                                               |           |                                    | 269                   | 5- 15RPD<br>5- 15RPD<br>5- 16RPD<br>5- 17RPD |                       | 50-29-1571               | 2695-I5RP-B<br>2695-I6RP-B<br>2695-I7RP-B                                                                 |                     | 1   |
|              | 22-01-2181                                                                                                                                                                          | 2695-18                                                        |      |         | 269               | 5-18E          |      | 22-01-2187                                                                                                                                                                                       | 2695-18R                         |      | 22-01-3187                                                                                                                                                           | 2695-18RP                                                                                                                                                                                               |           |                                    | 269                   | 5-18RPD<br>5-19RPD<br>5-20RPD<br>5-21RPD     |                       | 50-29-1573               | 2695-18RP-B                                                                                               |                     | 1   |
| , L          | 22-01-2201                                                                                                                                                                          | 2695-20                                                        |      |         | 269               | 5-20E          |      | 22-01-2191                                                                                                                                                                                       | 2695-20R                         |      | 22-01-3197                                                                                                                                                           | 2695-20RP                                                                                                                                                                                               |           |                                    | 269                   | 5-20RPD                                      |                       | 50-29-1575               | 2695-20RP-B                                                                                               | <                   | · · |
|              | 22-01-221                                                                                                                                                                           | 2695-21                                                        |      |         | 269               | 5-22E          |      | 22-01-2217                                                                                                                                                                                       | 2695-21R<br>2695-22R             |      | 22-01-3217                                                                                                                                                           | 2695-21RP<br>2695-22RP                                                                                                                                                                                  |           |                                    |                       |                                              |                       | 50-29-1576               | 2695-17R-8<br>2695-18RP-8<br>2695-19RP-8<br>2695-20RP-8<br>2695-21RP-8<br>2695-21RP-8                     |                     | -   |
|              | 22-01-2231                                                                                                                                                                          | 2695-23                                                        | -    | ╢┼───   | 269               | 5-24E          |      | 22-01-2237                                                                                                                                                                                       | 2695-23R<br>2695-24R             |      | 22-01-3177<br>22-01-3187<br>22-01-3197<br>22-01-3217<br>22-01-3227<br>22-01-3227<br>22-01-3237<br>22-01-3247<br>22-01-3257<br>22-01-3257<br>22-01-3267<br>22-01-3287 | 2695-23RP<br>2695-24RP                                                                                                                                                                                  |           |                                    | 269                   | 5-23RPD<br>5-24RPD                           |                       | 50-29-1578               | 2695-22RP-B<br>2695-23RP-B<br>2695-24RP-B<br>2695-25RP-B<br>2695-26RP-B<br>2695-26RP-B<br>2695-27RP-B     |                     | -   |
|              | 22-01-2251                                                                                                                                                                          | 2695-25                                                        | -    |         | 269               | 5-25E          |      | 22-01-2257                                                                                                                                                                                       | 2695-25R<br>2695-26B             |      | 22-01-3257                                                                                                                                                           | 2695-25RP<br>2695-26RP                                                                                                                                                                                  |           |                                    | 269                   | 5-25RPD<br>5-26RPD<br>5-27RPD                |                       | 50-29-1580               | 2695-25RP-B                                                                                               |                     | 4.  |
|              | 22-01-2171<br>22-01-2181<br>22-01-2191<br>22-01-2201<br>22-01-22211<br>22-01-2221<br>22-01-2221<br>22-01-2221<br>22-01-2221<br>22-01-2251<br>22-01-2251<br>22-01-2271<br>22-01-2271 | 2695-27                                                        |      |         | 269               | 5-27E<br>5-28E |      | 22-01-2177<br>22-01-2187<br>22-01-2197<br>22-01-2207<br>22-01-2217<br>22-01-2227<br>22-01-2227<br>22-01-2247<br>22-01-2257<br>22-01-2257<br>22-01-2277<br>22-01-2287                             | 2695-27R<br>2695-28R             |      | 22-01-3277<br>22-01-3287                                                                                                                                             | 2695-27RP<br>2695-28RP                                                                                                                                                                                  |           |                                    | 1269                  | 5-28RPD                                      |                       | 50-29-1582               | 2695-27RP-B<br>2695-28RP-B                                                                                | (                   | -   |
|              | 22-01-2291                                                                                                                                                                          | 2695-29                                                        |      |         | 269               | 5-29E          |      | 22-01-2297                                                                                                                                                                                       | 2695-29R                         |      |                                                                                                                                                                      | 2695-29PP                                                                                                                                                                                               |           |                                    | 269                   | 5-29RPD<br>5-30RPD                           |                       |                          | 2000 2018 0                                                                                               |                     | 1   |
|              |                                                                                                                                                                                     | 2695-30<br>2695-31<br>2695-32                                  |      |         | 269               | 5-3 IE         |      |                                                                                                                                                                                                  | 2695-30R<br>2695-3IR<br>2695-32R |      |                                                                                                                                                                      | 2695-30RP<br>2695-3IRP<br>2695-32RP                                                                                                                                                                     |           |                                    | 269                   | 5-3 IRPD<br>5-32RPD                          |                       |                          |                                                                                                           |                     | 1   |
| н            | 22-0 -233                                                                                                                                                                           | 2695-33                                                        |      |         | 269               | -33E           |      |                                                                                                                                                                                                  |                                  |      |                                                                                                                                                                      | 2695-32RP<br>2695-33RP                                                                                                                                                                                  |           |                                    | 2605                  | 5-3300N                                      |                       |                          |                                                                                                           |                     | 1 " |
|              |                                                                                                                                                                                     | 2695-34<br>2695-35                                             |      |         | 269               | 5-35E          |      |                                                                                                                                                                                                  | 2695-35R<br>2695-34R<br>2695-35R |      |                                                                                                                                                                      | 2695-34RP<br>2695-35RP                                                                                                                                                                                  |           |                                    | 269                   | 5-34RPD<br>5-35RPD<br>5-35RPD                |                       |                          |                                                                                                           |                     | -   |
|              |                                                                                                                                                                                     | 2695-36<br>2695-37<br>2695-37<br>2695-38<br>2695-39<br>2695-40 |      |         | 269<br>269<br>269 | 5-36E<br>5-37E |      |                                                                                                                                                                                                  | 2695-36R<br>2695-37R<br>2695-38R |      |                                                                                                                                                                      | 2695-32RP<br>2695-33RP<br>2695-33RP<br>2695-33RP<br>2695-36RP<br>2695-36RP<br>2695-37RP<br>2695-37RP<br>2695-38RP<br>2695-40RP<br>2695-40RP<br>2695-10RP-2<br>2695-10RP-2<br>2695-10RP-5<br>2695-10RP-9 |           |                                    | 269                   | 5-36RPD<br>5-37RPD<br>5-38RPD                |                       |                          |                                                                                                           |                     | -   |
| G            |                                                                                                                                                                                     | 2695-38<br>2695-39                                             |      | ╢┼───   | 269               | 5-38E<br>5-39E |      | ╢┼───┼                                                                                                                                                                                           | 2695-38R<br>2695-39R             |      |                                                                                                                                                                      | 2695-38RP<br>2695-39RP                                                                                                                                                                                  |           | ╢┼───                              | 269                   | 5-38RPD<br>5-39RPD<br>5-40RPD                |                       |                          | +                                                                                                         |                     | G   |
|              |                                                                                                                                                                                     | 2695-40                                                        |      |         | 269               | 5-39E<br>5-40E |      | 22-01-2062                                                                                                                                                                                       | 2695-40R<br>2695-06R-5           | 5    | 22-01-5102                                                                                                                                                           | 2695-40RP<br>2695-10RP-2                                                                                                                                                                                | 2         |                                    | 2695                  | 5-40RPD                                      |                       |                          |                                                                                                           |                     | -   |
|              |                                                                                                                                                                                     |                                                                |      |         |                   |                |      |                                                                                                                                                                                                  |                                  | -    | 22-01-5044                                                                                                                                                           | 2695-4RP-3                                                                                                                                                                                              | 3         |                                    |                       |                                              |                       |                          |                                                                                                           |                     | 1   |
|              |                                                                                                                                                                                     |                                                                |      |         |                   |                |      |                                                                                                                                                                                                  |                                  |      | 22-01-5111                                                                                                                                                           | 2695-1IRP-5                                                                                                                                                                                             | 5         |                                    |                       |                                              |                       |                          |                                                                                                           |                     | 1   |
| F            |                                                                                                                                                                                     |                                                                |      |         |                   |                |      |                                                                                                                                                                                                  |                                  |      | 22-01-5104                                                                                                                                                           | 2033-1011-5                                                                                                                                                                                             |           |                                    |                       |                                              |                       |                          |                                                                                                           |                     | 1   |
|              |                                                                                                                                                                                     |                                                                |      |         |                   |                |      |                                                                                                                                                                                                  |                                  |      |                                                                                                                                                                      |                                                                                                                                                                                                         |           |                                    |                       |                                              |                       |                          |                                                                                                           |                     | 1   |
|              |                                                                                                                                                                                     |                                                                |      |         |                   |                |      |                                                                                                                                                                                                  |                                  |      |                                                                                                                                                                      |                                                                                                                                                                                                         |           |                                    |                       |                                              |                       |                          |                                                                                                           |                     | -   |
| E            |                                                                                                                                                                                     |                                                                |      |         |                   |                |      |                                                                                                                                                                                                  |                                  |      |                                                                                                                                                                      |                                                                                                                                                                                                         |           |                                    |                       |                                              |                       |                          |                                                                                                           |                     | Ε   |
|              |                                                                                                                                                                                     |                                                                |      |         |                   |                |      |                                                                                                                                                                                                  |                                  |      |                                                                                                                                                                      |                                                                                                                                                                                                         |           |                                    |                       |                                              |                       |                          |                                                                                                           |                     | -   |
|              |                                                                                                                                                                                     |                                                                |      |         |                   |                |      |                                                                                                                                                                                                  |                                  |      |                                                                                                                                                                      |                                                                                                                                                                                                         |           |                                    |                       |                                              |                       |                          |                                                                                                           |                     | +   |
|              |                                                                                                                                                                                     |                                                                |      |         |                   |                |      | ]                                                                                                                                                                                                |                                  |      |                                                                                                                                                                      |                                                                                                                                                                                                         |           |                                    |                       |                                              |                       | _                        |                                                                                                           |                     | -   |
| U            |                                                                                                                                                                                     |                                                                |      |         |                   |                |      |                                                                                                                                                                                                  |                                  |      |                                                                                                                                                                      |                                                                                                                                                                                                         |           |                                    |                       |                                              |                       |                          |                                                                                                           |                     | -   |
| —            |                                                                                                                                                                                     | 1                                                              | 1    |         |                   |                |      |                                                                                                                                                                                                  | 1                                |      | П                                                                                                                                                                    |                                                                                                                                                                                                         | 1         |                                    |                       |                                              |                       |                          | 11                                                                                                        |                     | 1   |
|              |                                                                                                                                                                                     |                                                                |      |         |                   |                |      |                                                                                                                                                                                                  |                                  |      |                                                                                                                                                                      |                                                                                                                                                                                                         |           |                                    |                       |                                              |                       |                          |                                                                                                           |                     |     |
| c            |                                                                                                                                                                                     |                                                                |      |         |                   |                |      |                                                                                                                                                                                                  |                                  |      |                                                                                                                                                                      |                                                                                                                                                                                                         |           |                                    |                       |                                              |                       |                          |                                                                                                           |                     | c   |
|              |                                                                                                                                                                                     |                                                                |      |         |                   |                |      |                                                                                                                                                                                                  |                                  |      |                                                                                                                                                                      |                                                                                                                                                                                                         |           |                                    |                       |                                              |                       |                          |                                                                                                           |                     |     |
|              |                                                                                                                                                                                     |                                                                |      |         |                   |                |      |                                                                                                                                                                                                  |                                  |      |                                                                                                                                                                      | 32                                                                                                                                                                                                      |           | GENERAL TO                         |                       |                                              | SION STYLE<br>1M/IN   |                          |                                                                                                           | THIRD ANGLE         | 1   |
| в            |                                                                                                                                                                                     |                                                                |      |         |                   |                |      |                                                                                                                                                                                                  |                                  |      |                                                                                                                                                                      | 24<br>24<br>2005/1                                                                                                                                                                                      | SYMBOLS ( | m                                  | m INCH                | DRAWN BY                                     | DATE                  | TITLE                    | 4)/.100 HOUSI                                                                                             |                     | -   |
|              |                                                                                                                                                                                     |                                                                |      |         |                   |                |      |                                                                                                                                                                                                  |                                  |      |                                                                                                                                                                      | 29-30<br>19-30                                                                                                                                                                                          |           | PLACES ±                           | - +                   | CHECKED BY                                   | UET 1988/02/2<br>DATE | KK CF                    | RIMP TYPE TE<br>D <u>5 SERIES DR</u>                                                                      | RMINALS             |     |
|              |                                                                                                                                                                                     |                                                                |      |         |                   |                |      |                                                                                                                                                                                                  |                                  |      |                                                                                                                                                                      | MID1 22                                                                                                                                                                                                 |           | PLACES ±                           | - ±                   | PATEL<br>APPROVED BY                         | 1988/02/2<br>DATE     | 269                      | 35 SERIES DR                                                                                              |                     | +   |
|              |                                                                                                                                                                                     |                                                                |      |         |                   |                |      |                                                                                                                                                                                                  |                                  |      |                                                                                                                                                                      | LSGE C                                                                                                                                                                                                  |           | ANGUL                              | AR ±1/2°              | LENZ<br>NATERIAL NO.                         |                       | DOCUMENT NO.             | LEX INCORPO                                                                                               | JRAIEU<br>SHEET NO. | -   |
| ^            |                                                                                                                                                                                     |                                                                |      |         |                   |                |      |                                                                                                                                                                                                  |                                  |      |                                                                                                                                                                      | ADD P/N 22-01-2032<br>ADD P/N 22-01-2032<br>DENNARER<br>UCHXD4264MIDT 2005/11/02<br>DENXD4264MIDT 2005/11/02                                                                                            | DF        | RAFT WHERE<br>MUST N<br>WITHIN DIM | e applicabi<br>Remain | LE SEE                                       | CHART                 | SD-2695                  |                                                                                                           | 2 OF 3              | -   |
|              |                                                                                                                                                                                     |                                                                |      |         |                   |                |      |                                                                                                                                                                                                  | 1                                | 1    |                                                                                                                                                                      | ÂM3                                                                                                                                                                                                     | ARC V     |                                    | IENSIONS              |                                              | PORATED AND           | SHOULD NOT BE            | ON THAT IS PROPRI                                                                                         | ITTEN PERMISSION    | ſ   |
|              | tb_frame_D_P_ME_T<br>Rev. D_2004/04/02                                                                                                                                              | 19                                                             | 18   | 17      | 16                | 15             | *    | 13                                                                                                                                                                                               | 12                               | 11   | 10                                                                                                                                                                   | 9                                                                                                                                                                                                       | •         | 7                                  | 6                     | 5                                            | 4                     | 3                        | 2                                                                                                         | 1                   |     |
|              |                                                                                                                                                                                     |                                                                |      |         |                   |                |      |                                                                                                                                                                                                  |                                  |      |                                                                                                                                                                      |                                                                                                                                                                                                         |           |                                    |                       |                                              |                       |                          |                                                                                                           |                     |     |