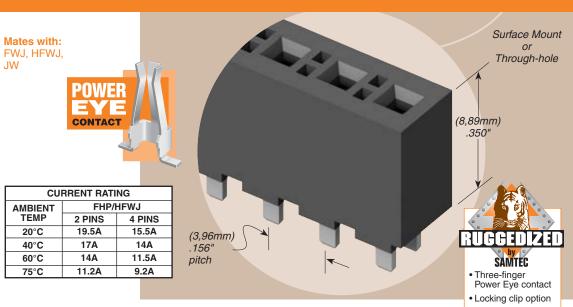

(3,96mm) .156"

**FHP SERIES** 

# FHP-17-01-T-S FHP-12-02-T-S

## **POWER SOCKETS**

#### **SPECIFICATIONS**

For complete specifications and recommended PCB layouts see www.samtec.com?FHP

® FILE NO. E111594

Insulator Material: Contact Material:

Plating:

Sn over 50µ" (1,27µm) Ni Insertion Depth: (3,57mm) .140" to (8,76mm) .345" or pass-through from top Wiping Distance: (0,38mm) .015" Insertion Force:

(Single contact only) 56oz (15,57N) avg. Withdrawal Force: (Single contact only) 52oz (14,46N) avg. RoHS Compliant:

### Processing: Lead-Free Solderable:

SMT Lead Coplanarity: (0,10mm) .004" max

#### **APPLICATION** SPECIFIC **OPTION**

Alignment pins available. Call Samtec.





Note: Some lengths, styles and options are non-standard, non-returnable.

Due to technical progress, all designs, specifications and components are subject to change without notice.

WWW.SAMTEC.COM