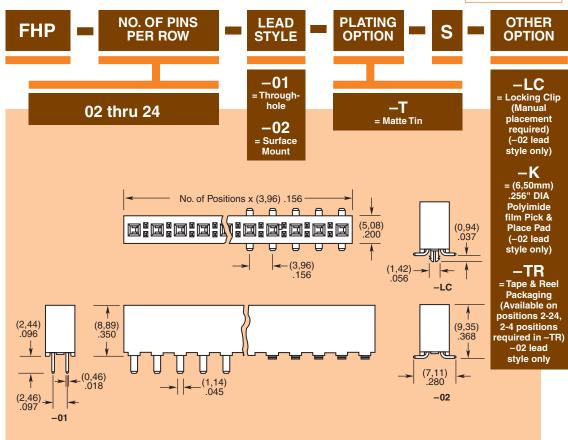

(3,96mm) .156"

**FHP SERIES** 

# FHP-17-01-T-S FHP-12-02-T-S

#### **APPLICATION** SPECIFIC **OPTION**

Alignment pins available. Call Samtec.

Note: Some lengths, styles and options are non-standard, non-returnable.

Due to technical progress, all designs, specifications and components are subject to change without notice.