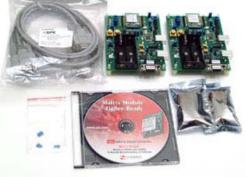

Key components of the evaluation kits include a pair of evaluation boards mounted with Matrix 100mW modules, plus all the cables, jumpers and technical data required to evaluate performance.

In addition to the modules, Matrix evaluation boards feature a serial communication interface, power management module, peripherals including a potentiometer and accelerometer, and GPIO headers.

## Kit Contents

- Evaluation boards (2)
- 802.15.4 / ZigBee Modules (2)
- RS-232 Serial Cable (2)
- Jumpers (3)
- AA Batteries (4)
- Technical Information CD (1)