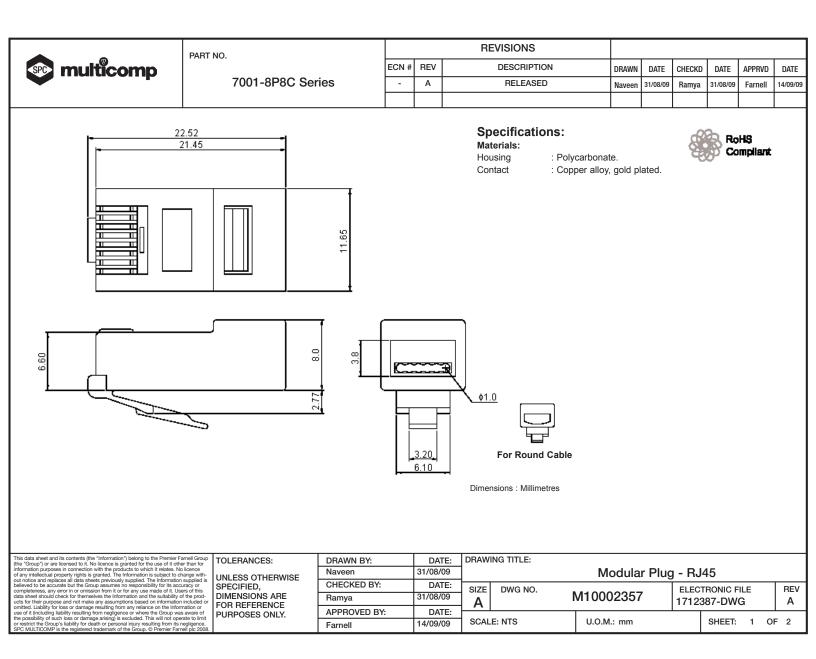

|                                                     |                                                                                                                                                                                                     | 1                                           |                                    | REVISIONS             |                          |           |                            |                     |          |                                   |                                                  |               |          |
|-----------------------------------------------------|-----------------------------------------------------------------------------------------------------------------------------------------------------------------------------------------------------|---------------------------------------------|------------------------------------|-----------------------|--------------------------|-----------|----------------------------|---------------------|----------|-----------------------------------|--------------------------------------------------|---------------|----------|
| multicomp                                           | PART N                                                                                                                                                                                              | PART NO.<br>7001-8P8C Series                |                                    | ECN # REV DESCRIPTION |                          |           | DRAWN DATE CHECKD DATE APP |                     |          |                                   | APPRVD                                           | D/            |          |
| mulucomp                                            |                                                                                                                                                                                                     |                                             |                                    | -                     | A                        |           | RELEASED                   | Naveen              | 31/08/09 | Ramya                             | 31/08/09                                         | Farnell       | 14/      |
|                                                     |                                                                                                                                                                                                     |                                             |                                    |                       |                          |           |                            |                     |          | ,                                 |                                                  |               | $\vdash$ |
|                                                     |                                                                                                                                                                                                     |                                             |                                    |                       |                          |           |                            |                     |          |                                   |                                                  |               |          |
| Part Number Table                                   |                                                                                                                                                                                                     |                                             |                                    |                       |                          |           |                            |                     |          |                                   |                                                  |               |          |
| Description                                         | Part Num                                                                                                                                                                                            | ber                                         |                                    |                       |                          |           |                            |                     |          |                                   |                                                  |               |          |
| Plug, RJ45, 8P8C, Flat                              | 7001-8P8C                                                                                                                                                                                           | 1                                           |                                    |                       |                          |           |                            |                     |          |                                   |                                                  |               |          |
| Plug, RJ45, 8P8C, Round                             | 7001-8P8C                                                                                                                                                                                           | -R                                          |                                    |                       |                          |           |                            |                     |          |                                   |                                                  |               |          |
|                                                     |                                                                                                                                                                                                     |                                             |                                    | -                     |                          | $\top$    |                            |                     |          |                                   |                                                  |               |          |
|                                                     | Sitions N<br>= 8 Positions<br>= 8 Contacts                                                                                                                                                          |                                             | Blank 3µ Inche                     | -<br>es (Sta          | ndard)                   | Round Cal | ble                        |                     |          |                                   |                                                  |               |          |
| Number of Positions : 8P                            | = 8 Positions                                                                                                                                                                                       | 5.                                          | Blank 3µ Inche                     | -<br>es (Sta          | ndard)                   | Round Cal | ble                        |                     |          | -                                 | ww.farnell.                                      |               |          |
| Number of Positions : 8P                            | = 8 Positions                                                                                                                                                                                       | 5.                                          | Blank 3µ Inche                     | -<br>es (Sta          | ndard)                   | Round Cat | ble                        |                     |          | http://ww                         | ww.newarl                                        | k.com         |          |
| Number of Positions : 8P                            | = 8 Positions                                                                                                                                                                                       | 5.                                          | Blank 3µ Inche                     | -<br>es (Sta          | ndard)                   | Round Cal | ble                        |                     |          | http://ww                         |                                                  | k.com         |          |
| Number of Positions : 8P<br>Number of Contacts : 8C | = 8 Positions<br>= 8 Contacts                                                                                                                                                                       | OLERANCES:<br>INLESS OTHERWISE<br>PECIFIED, | DRAWN BY:<br>Naveen<br>CHECKED BY: | es (Sta               | DATE<br>31/08/09<br>DATE |           | à TITLE:                   | Modula<br>M10002357 |          | http://ww<br>http://ww<br>a - RJ4 | ww.newarl<br>ww.cpc.co<br>15<br>RONIC F          | k.com<br>b.uk |          |
| Number of Positions : 8P<br>Number of Contacts : 8C | = 8 Positions<br>= 8 Contacts Inter Famel Group<br>It other than for<br>s. No learno<br>s. No learno<br>t, Users of this<br>July of the port of this<br>July of the port of the<br>scoursey of this | S.<br>S.<br>OLERANCES:<br>INLESS OTHERWISE  | DRAWN BY:<br>Naveen                |                       | DATE<br>31/08/03         | BRAWING   | à TITLE:<br>DWG NO.        | Modula<br>M10002357 |          | http://ww<br>http://ww<br>a - RJ4 | ww.newarl<br>ww.cpc.co<br>15<br>RONIC F<br>87-DW | k.com<br>b.uk |          |