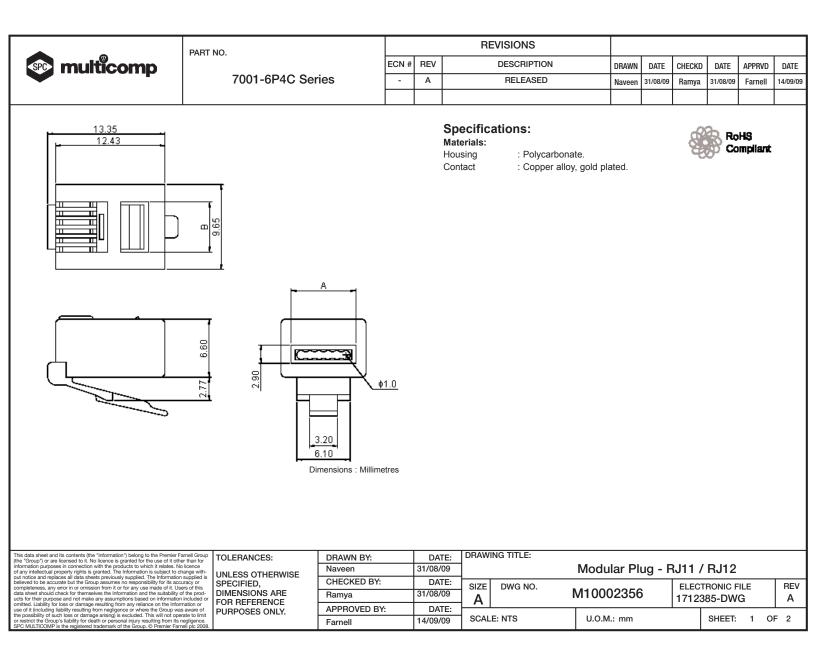

| multicomp | PART NO.         |       | REVISIONS |             |        |          |        |          |         |          |
|-----------|------------------|-------|-----------|-------------|--------|----------|--------|----------|---------|----------|
|           | 7001-6P4C Series | ECN # | REV       | DESCRIPTION | DRAWN  | DATE     | CHECKD | DATE     | APPRVD  | DATE     |
|           |                  | -     | Α         | RELEASED    | Naveen | 31/08/09 | Ramya  | 31/08/09 | Farnell | 14/09/09 |
|           |                  |       |           |             |        |          |        |          |         |          |