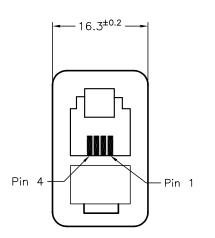

## **PINOUT**

Female Female 1.....4 2.....3 3.....2 4.....1

Materials

Case: Plastic - Ivory Pins: Copper - Gold Plated

DISCLAIMER:
ALL STATEMENTS AND TECHNICAL INFORMATION CONTAINED
HEREIN ARE BASED UPON INFORMATION AND/OR TESTS WE
BELIEVE TO BE ACCURATE AND RELABLE. SINCE
CONDITIONS OF USE ARE BEYOND OUR CONTROL, THE
USER SHALL DETERMINE THE SUITABILITY OF THE PRODUCT
FOR THE INTENDED USE AND ASSUME ALL RISK AND
LIABILITY WHATSOEVER IN CONNECTION THEREWITH.