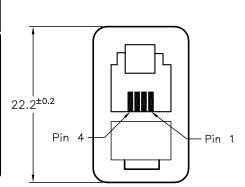

## **PINOUT**

Female Female 1.....4 2.....3 3.....2 4.....1

Materials

Case: Plastic - Ivory Pins: Copper - Gold Plated

DISCLAIMER:
ALL STATEMENTS AND TECHNICAL INFORMATION CONTAINED
HEREIN ARE BASED UPON INFORMATION AND/OR TESTS WE
BELIEVE TO BE ACCURATE AND RELABLE. SINCE
CONDITIONS OF USE ARE BEYOND OUR CONTROL, THE
USER SHALL DETERMINE THE SUITABILITY OF THE PRODUCT
FOR THE INTENDED USE AND ASSUME ALL RISK AND
LIABILITY WHATSOEVER IN CONNECTION THEREWITH.