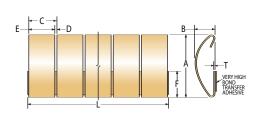

| Part Nur             | mber       |                  |                 |                 |                 |                  |                 |            |                   | Number of      |
|----------------------|------------|------------------|-----------------|-----------------|-----------------|------------------|-----------------|------------|-------------------|----------------|
| <b>Bright Copper</b> | Tin Plated | Α                | В               | С               | D               | Е                | F               | T          | L                 | (ref.) Fingers |
| SG930957CU           | SG930957SN | .310 7,9         | .120 <i>3,0</i> | .187 4,7        | .020 0,5        | .168 4,30        | .170 4,3        | .0027 0,07 | 15.0 <i>381,0</i> | 80             |
| SG960951CU           | SG960951SN | .610 <i>15,5</i> | .260 <i>6,4</i> | .375 <i>9,5</i> | .020 <i>0,5</i> | .355 <i>9,02</i> | .250 <i>6,4</i> | .0030 0,08 | 15.0 <i>381,0</i> | 40             |