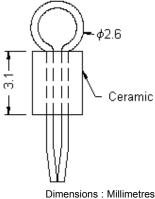

## **Test Pin** PCB, Ceramic

## Specifications:

Material : Spring steel nickel plated. Finish : Gold plated.

## Part Number Table

| Description            | Part Number |
|------------------------|-------------|
| Test Pin, PCB, Ceramic | TEST-7CN    |

Disclaimer This data sheet and its contents (the "Information") belong to the Premier Farnell Group (the "Group") or are licensed to it. No licence is granted for the use of it other than for information purposes in connection with the products to which it relates. No licence of any intellectual property rights is granted. The Information is subject to change without notice and replaces all data sheets previously supplied. The Information supplied is believed to be accurate but the Group assumes no responsibility for its accuracy or completeness, any error in or omission from it or for any use made of it. Users of this data sheets breviously supplied. Liability for loss or damage resulting from any reliance on the Information or use of it (including liability resulting from negligence or where the Group was aware of the possibility of such loss or damage arising) is excluded. This will not operate to limit or restrict the Group's liability for death or personal injury resulting from its negligence. SPC Multicomp is the registered trademark of the Group. © Premier Farnell plc 2009.