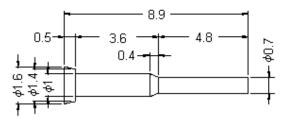

## **PCB**, 0.7mm

Dimensions: Millimetres

## **Part Number Table**

| Description          | Part Number |
|----------------------|-------------|
| Test Pin, PCB, 0.7mm | TEST-31     |

Dimensions: Millimetres

Disclaimer This data sheet and its contents (the "Information") belong to the Premier Farnell Group (the "Group") or are licensed to it. No licence is granted for the use of it other than for information purposes in connection with the products to which it relates. No licence of any intellectual property rights is granted. The Information is subject to change without notice and replaces all data sheets previously supplied. The Information supplied is believed to be accurate but the Group assumes no responsibility for its accuracy or completeness, any error in or omission from it or for any use made of it. Users of this data sheet should check for themselves the Information and the suitability of the products for their purpose and not make any assumptions based on information included or omitted. Liability of oss or damage resulting from any reliance on the Information or use of it (including liability resulting from negligence or where the Group was aware of the possibility of such loss or damage arising) is excluded. This will not operate to limit or restrict the Group's liability for death or personal injury resulting from its negligence. SPC Multicomp is the registered trademark of the Group. © Premier Farnell plc 2009.