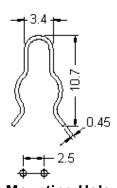

## **Test Pin** PCB, 1mm

Mounting Hole
Hole in PCB φ0.8 to φ1.0

Dimensions : Millimetres