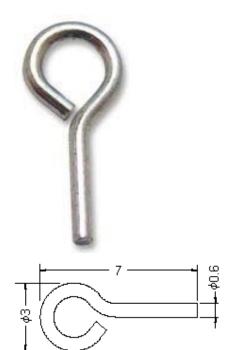

## **Test Pin**

## **PCB**, 0.8mm

Hole in PCB  $\phi 0.8$ 

Dimensions: Millimetres

## Specifications:

Material: Tin plated brass.