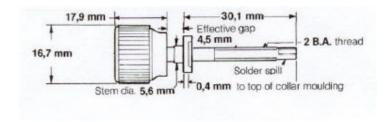

## L1001/1 TERMINAL

This terminal has an easy grip, captive head containing a 4mm socket. It has a 2.1mm diameter crosshole in the clamping gap that is free from threads.

CURRENT RATING: 15A

TEMPERATURE RANGE: -25°C to +70°C

MATERIALS: Head - phenolic resin

Stem - brass, nickel-plated

COLOURS: Head - black

Disc - black or red

**ORDERING REFERENCE: L1001/1/COLOUR** 

BLP reserve the right to change without prior notice the information contained within this leaflet