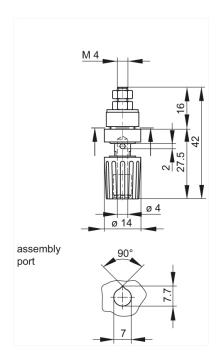

## PKI 110 schwarz/black

Industrial Connectors:Measuring and Testing Equipment:Sockets:4 mm system

| Product description  | Dale terminal with alow adds, conting insulated hand and insulated ring. 4 mm      |
|----------------------|------------------------------------------------------------------------------------|
| Description          | Pole terminal with claw edge, captive insulated head and insulated ring. 4 mm      |
|                      | diameter nickel-plated brass threaded bolt with 2 mm diameter transverse hole. For |
|                      | insulated, non-rotating installation in equipment chassis and switch panels up to  |
|                      | 3.5 mm wall thickness.                                                             |
| Туре                 | PKI 110 schwarz/black                                                              |
| Order No.            | 931 714-100                                                                        |
| System               | 4 mm system                                                                        |
| Housing Color        | black                                                                              |
| Color types          |                                                                                    |
| Other standard types | red color,                                                                         |
|                      | order no. 931 714-101;                                                             |
|                      | blue color,                                                                        |
|                      | order no. 931 714-102;                                                             |
|                      | yellow color,                                                                      |
|                      | order no. 931 714-103;                                                             |
|                      | green color,                                                                       |
|                      | order no. 931 714-104:                                                             |
|                      | yellow/green color,                                                                |
|                      | order no. 931 714-188                                                              |

| Technical data           |                   |
|--------------------------|-------------------|
| Type of contact          | socket            |
| Type of termination      | M 4 thread        |
| Rated voltage            | DC 60 V           |
| Rated current            | 35 A              |
| Contact resistance       | 2 mOhm            |
| Mounting                 | screw             |
| Material                 |                   |
| Contact material         | brass             |
| Contact surface material | nickel-plated     |
| Housing material         | PA                |
| Environmental conditions |                   |
| Temperature range        | -25 °C to +100 °C |
| Inflammability class     |                   |
| Housing                  | 94 V-2            |