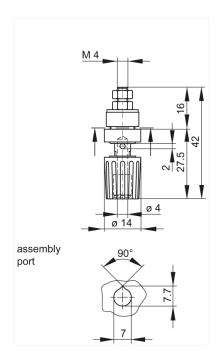

## PKI 110 rot/red

Industrial Connectors:Measuring and Testing Equipment:Sockets:4 mm system

| Product description  |                                                                                                                                                                                                                                                                           |
|----------------------|---------------------------------------------------------------------------------------------------------------------------------------------------------------------------------------------------------------------------------------------------------------------------|
| Description          | Pole terminal with claw edge, captive insulated head and insulated ring. 4 mm diameter nickel-plated brass threaded bolt with 2 mm diameter transverse hole. For insulated, non-rotating installation in equipment chassis and switch panels up to 3.5 mm wall thickness. |
| Type                 | PKI 110 rot/red                                                                                                                                                                                                                                                           |
| Order No.            | 931 714-101                                                                                                                                                                                                                                                               |
| System               | 4 mm system                                                                                                                                                                                                                                                               |
| Housing Color        | red                                                                                                                                                                                                                                                                       |
| Color types          |                                                                                                                                                                                                                                                                           |
| Other standard types | black color, order no. 931 714-100; blue color, order no. 931 714-102; yellow color, order no. 931 714-103; green color, order no. 931 714-104; yellow/green color, order no. 931 714-188                                                                                 |
| Drawing              |                                                                                                                                                                                                                                                                           |