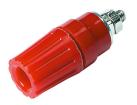

## PKI 110 rot/red

Industrial Connectors:Measuring and Testing Equipment:Sockets:4 mm system

| Product description  |                                                                                                                                                                                                                                                                           |
|----------------------|---------------------------------------------------------------------------------------------------------------------------------------------------------------------------------------------------------------------------------------------------------------------------|
| Description          | Pole terminal with claw edge, captive insulated head and insulated ring. 4 mm diameter nickel-plated brass threaded bolt with 2 mm diameter transverse hole. For insulated, non-rotating installation in equipment chassis and switch panels up to 3.5 mm wall thickness. |
| Type                 | PKI 110 rot/red                                                                                                                                                                                                                                                           |
| Order No.            | 931 714-101                                                                                                                                                                                                                                                               |
| System               | 4 mm system                                                                                                                                                                                                                                                               |
| Housing Color        | red                                                                                                                                                                                                                                                                       |
| Color types          |                                                                                                                                                                                                                                                                           |
| Other standard types | black color, order no. 931 714-100; blue color, order no. 931 714-102; yellow color, order no. 931 714-103; green color, order no. 931 714-104; yellow/green color, order no. 931 714-188                                                                                 |
| Drawing              |                                                                                                                                                                                                                                                                           |