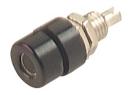

## BIL 30 schwarz/black

Industrial Connectors: Measuring and Testing Equipment: Sockets: 4 mm system

| Product description  |                                                                                                                                                                                            |
|----------------------|--------------------------------------------------------------------------------------------------------------------------------------------------------------------------------------------|
| Description          | Socket with insulated head and ring for installation in equipment chassis and<br>switchpanels up to 4 mm wall thickness. 4 mm diameter tin-plated brass socket,<br>with solder connection. |
| Туре                 | BIL 30 schwarz/black                                                                                                                                                                       |
| Order No.            | 930 166-100                                                                                                                                                                                |
| System               | 4 mm system                                                                                                                                                                                |
| Housing Color        | black                                                                                                                                                                                      |
| Color types          |                                                                                                                                                                                            |
| Other standard types | red color,<br>order no. 930 176-101                                                                                                                                                        |
| Drawing              |                                                                                                                                                                                            |