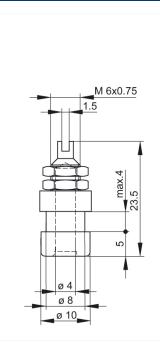

## BIL 30 schwarz/black

Industrial Connectors: Measuring and Testing Equipment: Sockets: 4 mm system

| Product description  |                                                                                                                                                                                            |
|----------------------|--------------------------------------------------------------------------------------------------------------------------------------------------------------------------------------------|
| Description          | Socket with insulated head and ring for installation in equipment chassis and<br>switchpanels up to 4 mm wall thickness. 4 mm diameter tin-plated brass socket,<br>with solder connection. |
| Туре                 | BIL 30 schwarz/black                                                                                                                                                                       |
| Order No.            | 930 166-100                                                                                                                                                                                |
| System               | 4 mm system                                                                                                                                                                                |
| Housing Color        | black                                                                                                                                                                                      |
| Color types          |                                                                                                                                                                                            |
| Other standard types | red color,<br>order no. 930 176-101                                                                                                                                                        |
| Drawing              |                                                                                                                                                                                            |