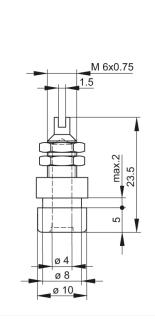

Drawing

Technical data

| Type of contact          | socket           |
|--------------------------|------------------|
| Type of termination      | solder           |
| Rated voltage            | DC 60 V          |
| Rated current            | 32 A             |
| Contact resistance       | 5 mOhm           |
| Mounting                 | screw            |
| Material                 |                  |
| Contact material         | brass            |
| Contact surface material | tin-plated       |
| Housing material         | PF               |
| Environmental conditions |                  |
| Temperature range        | -25 °C to +85 °C |
| Inflammability class     |                  |
| Housing                  | 94 V-0           |