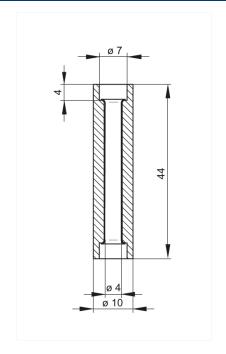

## KD 10 rot/red

Industrial Connectors:Measuring and Testing Equipment:Sockets:4 mm system

| Description          | Insulated coupling with a nickel-plated brass tube for two 4 mm diameter plugs. |
|----------------------|---------------------------------------------------------------------------------|
| Type                 | KD 10 rot/red                                                                   |
| Order No.            | 930 109-101                                                                     |
| System               | 4 mm system                                                                     |
| Housing Color        | red                                                                             |
| Color types          |                                                                                 |
| Other standard types | black color,<br>order no. 930 109-100                                           |

| Technical data           |                      |
|--------------------------|----------------------|
| Type of contact          | socket               |
| Type of termination      | 4 mm diameter socket |
| Rated voltage            | DC 60 V              |
| Rated current            | 10 A                 |
| Contact resistance       | 5 mOhm               |
| Mounting                 | screw                |
| Material                 |                      |
| Contact material         | brass                |
| Contact surface material | nickel-plated        |