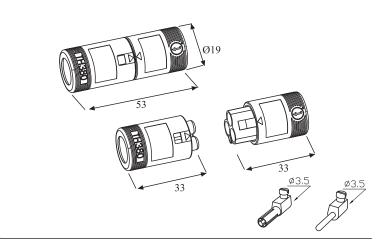

2 -3 Poli

Connessione presa- spina 2-3 poli senza fissacavi, per uso interno. Facilità di cablaggio .Connessione a bussola o pin a crimpare oppure ibrida pin/bussola . Grado di protezione IP 20. Aggancio a clip.

2-3 poles plug-socket connection without cable clamp, indoor only. Easy wiring. Pin crimp or bush connection, or hybrid pin crimp/bush. IP20 protection.Clip clamping.

All technical data or other eventual product modifications and improvements can be carried out without notice