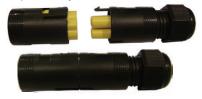

2 -3 Poli

Connessione presa- spina 2-3 poli senza fissacavi, per uso interno. Facilità di cablaggio .Connessione a bussola o pin a crimpare oppure ibrida pin/bussola . Grado di protezione IP 20. Aggancio a clip.

2-3 poles plug-socket connection without cable clamp, indoor only. Easy wiring. Pin crimp or bush connection, or hybrid pin crimp/bush. IP20 protection.Clip clamping.

All technical data or other eventual product modifications and improvements can be carried out without notice