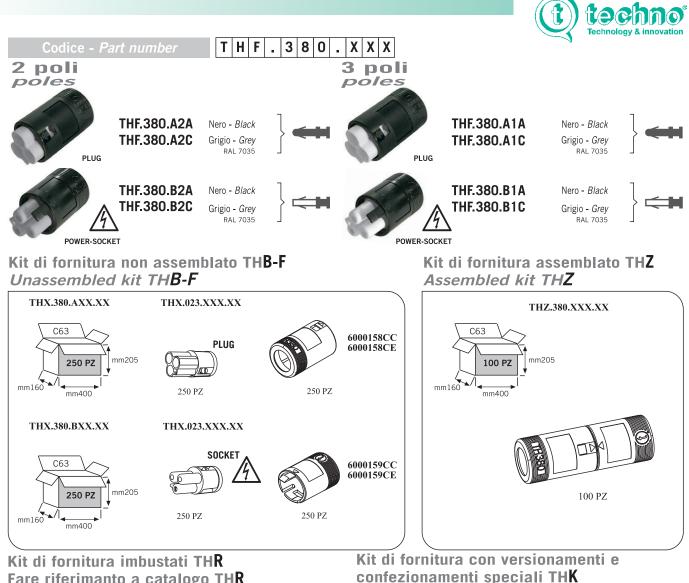

| Dati tecnici - <i>Technical data</i>                                                                                                                  | Codice - Part number   T   H   B   .   3   8   0   .   X   X                                                                                                                                                                                                                                                                                                                                                                                                                                                                                                                                                                                                                                                                                                                                                                                                                                                                                                                                                                                                                                                                                                                                                                                                                                                                                                                                                                                                                                                                                                                                                                                                                                                                                                                                                                                                                                                                                                                                                                                     |
|-------------------------------------------------------------------------------------------------------------------------------------------------------|--------------------------------------------------------------------------------------------------------------------------------------------------------------------------------------------------------------------------------------------------------------------------------------------------------------------------------------------------------------------------------------------------------------------------------------------------------------------------------------------------------------------------------------------------------------------------------------------------------------------------------------------------------------------------------------------------------------------------------------------------------------------------------------------------------------------------------------------------------------------------------------------------------------------------------------------------------------------------------------------------------------------------------------------------------------------------------------------------------------------------------------------------------------------------------------------------------------------------------------------------------------------------------------------------------------------------------------------------------------------------------------------------------------------------------------------------------------------------------------------------------------------------------------------------------------------------------------------------------------------------------------------------------------------------------------------------------------------------------------------------------------------------------------------------------------------------------------------------------------------------------------------------------------------------------------------------------------------------------------------------------------------------------------------------|
| 25 A   2,5°   IP20     400V   T 85 ° C   PTI175     Rated current   25 A                                                                              | 2 poli frutti intercambiabili - interchangeable modules   Image: second |
| Impulse withstand voltage6 KVRange of temperature0 - 85°CCable max3G 2,5 HO7RN-FProof tracking indexPTI175                                            | PLUG THB.380.A2A Nero - Black<br>Grigio - Grey<br>RAL 7035<br>THB.380.A2C.AG Grigio - Grey<br>RAL 7035<br>Nero - Black<br>Grigio - Grey<br>RAL 7035                                                                                                                                                                                                                                                                                                                                                                                                                                                                                                                                                                                                                                                                                                                                                                                                                                                                                                                                                                                                                                                                                                                                                                                                                                                                                                                                                                                                                                                                                                                                                                                                                                                                                                                                                                                                                                                                                              |
| Materie prime - <i>Raw materials</i> Materia plastica - Plastics   PA66 UL94 V2 GWT 850°C   Nero - Black   Grigio - Grey   RAL 7035                   | Image: Power-socket THB.380.B2A<br>THB.380.B2C<br>THB.380.B2A.AG<br>THB.380.B2C.AG Nero - Black<br>Grigio - Grey<br>RAL 7035   Spolies THB.380.B2C.AG Nero - Black<br>Grigio - Grey<br>RAL 7035                                                                                                                                                                                                                                                                                                                                                                                                                                                                                                                                                                                                                                                                                                                                                                                                                                                                                                                                                                                                                                                                                                                                                                                                                                                                                                                                                                                                                                                                                                                                                                                                                                                                                                                                                                                                                                                  |
| Bussole- Insert   M3 Acciaio zincato passivato   Zinc plated steel   Ottone nichelato   Nickel plated brass   Ottone Argentato   Silver plated brass  | PLUG THB.380.A1A<br>THB.380.A1C<br>THB.380.A1C<br>THB.380.A1A.AG<br>THB.380.A1C.AG<br>THB.380.A1C.AG                                                                                                                                                                                                                                                                                                                                                                                                                                                                                                                                                                                                                                                                                                                                                                                                                                                                                                                                                                                                                                                                                                                                                                                                                                                                                                                                                                                                                                                                                                                                                                                                                                                                                                                                                                                                                                                                                                                                             |
| Pin - Crimp   > Solo parte plastica - Plastic part only   > Per pin cilindrici universali Ø 2   > For universal cylindric pin Ø 2   Norme - Standards | Image: Approximation of the systemTHB.380.B1A<br>THB.380.B1C<br>THB.380.B1A.AG<br>THB.380.B1A.AG<br>THB.380.B1C.AGNero - Black<br>Grigio - Grey<br>RAL 7035Nero - Black<br>Grigio - Grey<br>RAL 7035Image: Approximation of the system                                                                                                                                                                                                                                                                                                                                                                                                                                                                                                                                                                                                                                                                                                                                                                                                                                                                                                                                                                                                                                                                                                                                                                                                                                                                                                                                                                                                                                                                                                                                                                                                                                                                                                                                                                                                           |
| EN 61984-2001                                                                                                                                         |                                                                                                                                                                                                                                                                                                                                                                                                                                                                                                                                                                                                                                                                                                                                                                                                                                                                                                                                                                                                                                                                                                                                                                                                                                                                                                                                                                                                                                                                                                                                                                                                                                                                                                                                                                                                                                                                                                                                                                                                                                                  |
| family                                                                                                                                                | Eventuali modifiche e migliorie sui dati tecnici o sul prodotto potranno essere effettuate senza preavviso.                                                                                                                                                                                                                                                                                                                                                                                                                                                                                                                                                                                                                                                                                                                                                                                                                                                                                                                                                                                                                                                                                                                                                                                                                                                                                                                                                                                                                                                                                                                                                                                                                                                                                                                                                                                                                                                                                                                                      |

134

Fare riferimanto a catalogo THR Retail packed kit THR Please refer to THR Retail Catalogue

Special custom packed version THK

Possibiltà di abbinamento tra TH380 e TH382 Match possibility between TH380 and TH382