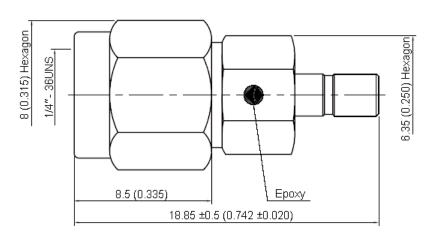

Dimensions : Millimetres (Inches)

## **Specification Table**

| Number | Description    | Material        | Finish               | Part Number |  |
|--------|----------------|-----------------|----------------------|-------------|--|
| 1      | Shell          | Brass           | Gold 3µ" Minimum     |             |  |
| 2      | Gasket         | Silicone        | Red                  |             |  |
| 3      | Washer         | Stainless Steel | Stainless Steel None |             |  |
| 4      | Body           | Brass           | Gold 3µ" Minimum     | 46-18-TGG   |  |
| 5      | Centre Contact | Diass           | Gold 30μ" Minimum    |             |  |
| 6      | Insulation     | PTFE            | None                 |             |  |