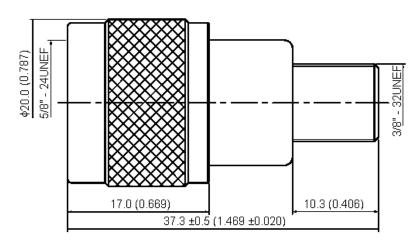

Dimensions : Millimetres (Inches)

## Specifications:

Bodies : Brass per JIS-C3604.
Centre Contact : Brass per JIS-C3604.
Connector interface per MIL-STD-348A.
Part to be clean and free of burrs.

The data sheet and its control for its international producting to the Profine Farthau ordup information purposes in connection with the products to which it relates, but licens of any intellectual property rights is granted. The Information is subject to change without notice and replaces aid data shortes previously supplied. The Information supplied is believed to be accurate but the Group assumes no responsibility for its accuracy or completeness, any error in or omission from it or for any use made of it. Users of this data sheet should check for themselves the Information and the suitability of the produormitted. Liability for loss or damage resulting from any reliance on the Information or use of it finduding liability resulting from negligence or where the Group was aware of the possibility of such loss or damage arising its excluded. This will not operate to limit or restrict the Group's liability for death or personal injury resulting from is negligence.