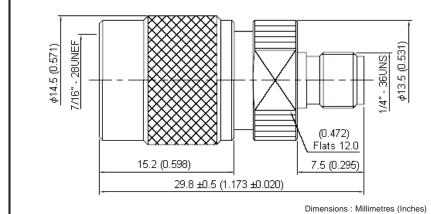

## Specifications:

 
 Bodies
 : Brass per JIS-C3604.

 Centre Contact
 : Beryllium Copper per ASTM B196 UNS C17300.

 Insulation
 : PTFE per ASTM D1457 and ASTM D1710.
Connector interface per MIL-STD-348A. Part to be clean and free of burrs.

## **Specification Table**

| Number | Description    | Material         | Finish               | Part Number |                  |  |
|--------|----------------|------------------|----------------------|-------------|------------------|--|
| 1      | Shell          | Brass            | Nickel 100µ" Minimum |             |                  |  |
| 2      | Insulation     | PTFE             | None                 | 19-40-1 TGN |                  |  |
| 3      | Gasket         | Silicone         | Red                  |             | 1                |  |
| 4      | Washer         | 5                | None                 |             |                  |  |
| 5      | Body           | - Brass          | Nickel 100µ" Minimum |             |                  |  |
| 6      | Centre Contact | Beryllium Copper | Gold                 |             | http://www.farne |  |
| 7      | Chassis        | Brass            | Nickel 100µ" Minimum |             | http://www.newa  |  |