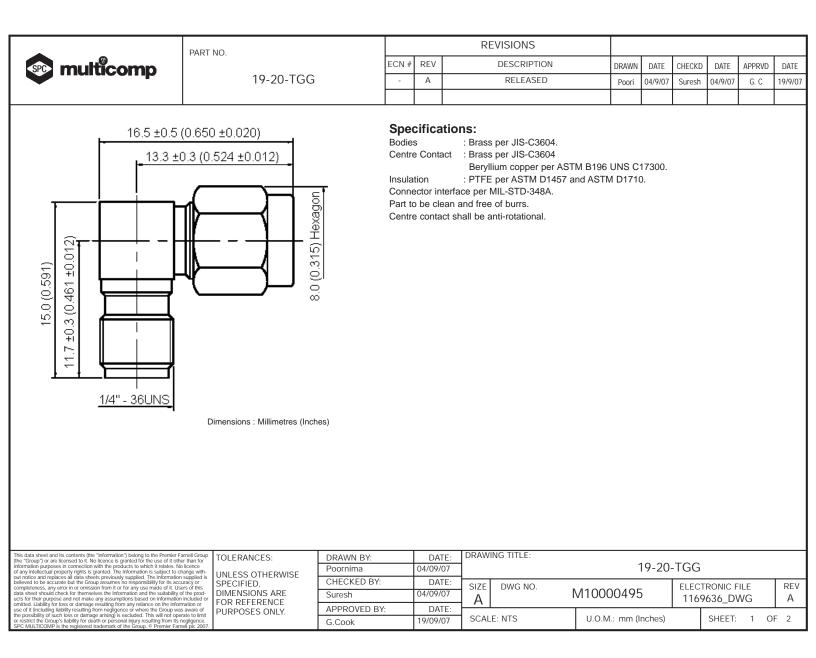

|  | PART NO.  |       | REVISIONS |             |       |         |        |         |        |         |
|--|-----------|-------|-----------|-------------|-------|---------|--------|---------|--------|---------|
|  | 19-20-TGG | ECN # | REV       | DESCRIPTION | DRAWN | DATE    | CHECKD | DATE    | APPRVD | DATE    |
|  |           | -     | А         | RELEASED    | Poori | 04/9/07 | Suresh | 04/9/07 | G. C   | 19/9/07 |
|  |           |       |           |             |       |         |        |         |        |         |