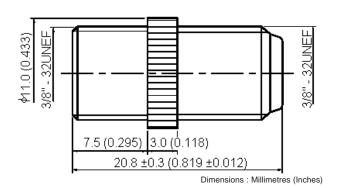

**Specifications:**Bodies: Brass per JIS-C3604. Part to be clean and free of burrs.

## **Specification Table**

| Number | Description Material Finish |          | Part Number          |          |  |
|--------|-----------------------------|----------|----------------------|----------|--|
| 1      | Body                        | Brass    | Nickel 100µ" Minimum | 18-20-11 |  |
| 2      | Bobbin                      | PP+Brass | Tin                  | 10-20-11 |  |