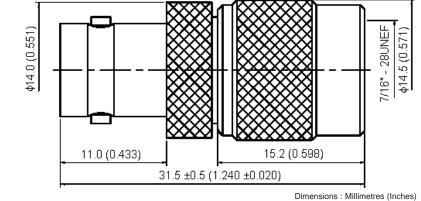

Specifications: Bodies : Bra : Brass per JIS-C3604. Centre Contact : Brass per JIS-C3604. Connector interface per MIL-STD-348A. Part to be clean and free of burrs.

## **Specification Table**

| Number | Description    | Material | Finish               | Part Number |  |
|--------|----------------|----------|----------------------|-------------|--|
| 1      | Body           |          | Niekol 100u" Minimum |             |  |
| 2      | Shell          | Brass    | Nickel 100µ" Minimum |             |  |
| 3      | Washer         | DIASS    | None                 |             |  |
| 4      | Centre Contact |          | Gold                 | 15-46       |  |
| 5      | Gasket         | Rubber   |                      |             |  |
| 6      | Insulation     | POM      | None                 |             |  |
| 7      | Insulation     | FON      |                      |             |  |