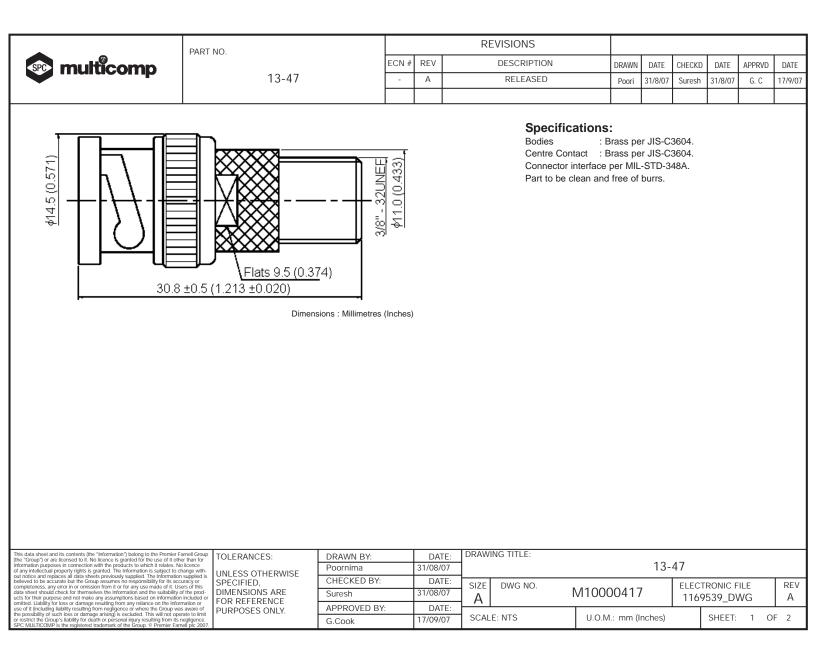

|  | PART NO. |       | REVISIONS |             |       |         |        |         |        |         |
|--|----------|-------|-----------|-------------|-------|---------|--------|---------|--------|---------|
|  | 13-47    | ECN # | REV       | DESCRIPTION | DRAWN | DATE    | CHECKD | DATE    | APPRVD | DATE    |
|  |          | -     | А         | RELEASED    | Poori | 31/8/07 | Suresh | 31/8/07 | G. C   | 17/9/07 |
|  |          |       |           |             |       |         |        |         |        |         |