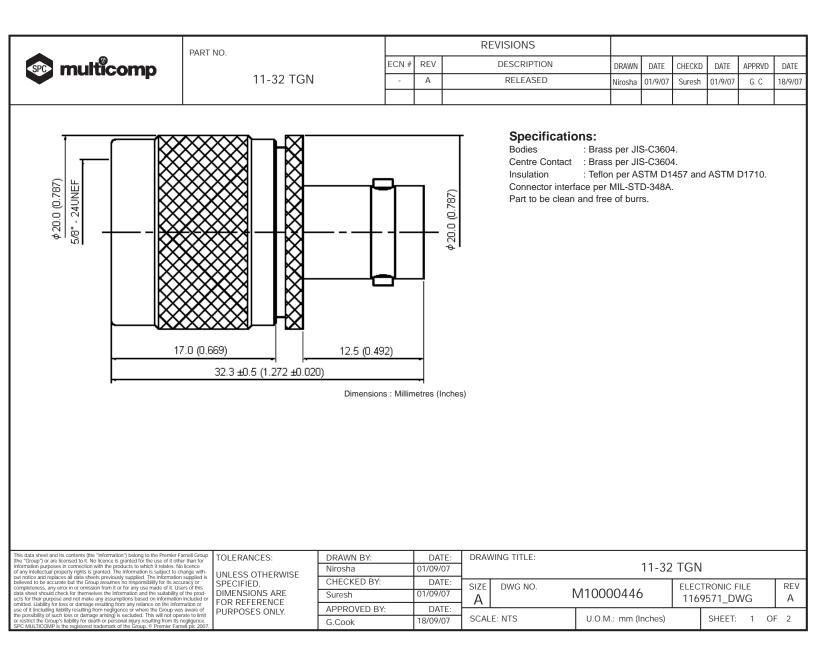

| e multicomp | PART NO.  |       | REVISIONS |             |         |         |        |         |        |         |
|-------------|-----------|-------|-----------|-------------|---------|---------|--------|---------|--------|---------|
|             |           | ECN # | REV       | DESCRIPTION | DRAWN   | DATE    | CHECKD | DATE    | APPRVD | DATE    |
|             | 11-32 TGN | -     | A         | RELEASED    | Nirosha | 01/9/07 | Suresh | 01/9/07 | G. C   | 18/9/07 |
|             |           |       |           |             |         |         |        |         |        |         |