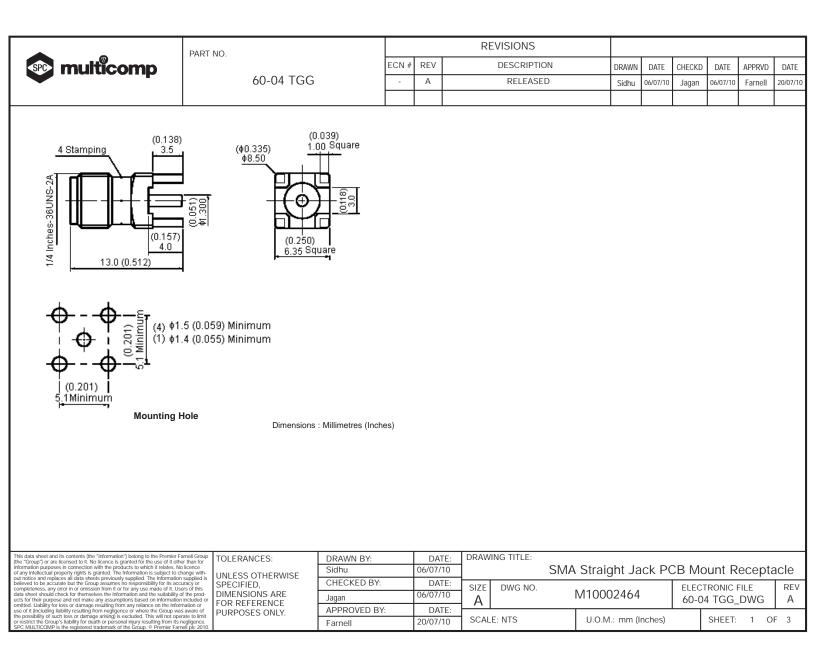

| multicomp | PART NO.  |       | REVISIONS |             |       |          |        |          |         |          |
|-----------|-----------|-------|-----------|-------------|-------|----------|--------|----------|---------|----------|
|           |           | ECN # | REV       | DESCRIPTION | DRAWN | DATE     | CHECKD | DATE     | APPRVD  | DATE     |
|           | 60-04 TGG | -     | А         | RELEASED    | Sidhu | 06/07/10 | Jagan  | 06/07/10 | Farnell | 20/07/10 |
|           |           |       |           |             |       |          |        |          |         |          |