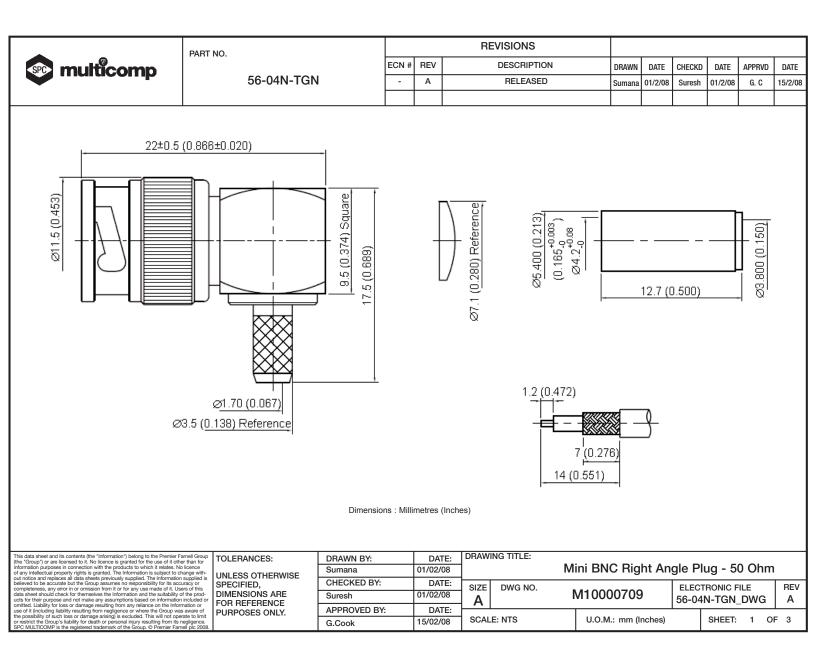

| •                                                                                                                                                                                                                                                      | PART NO.                                         |              | REVISIONS             |                |          |                              |         |        |         |        |         |
|--------------------------------------------------------------------------------------------------------------------------------------------------------------------------------------------------------------------------------------------------------|--------------------------------------------------|--------------|-----------------------|----------