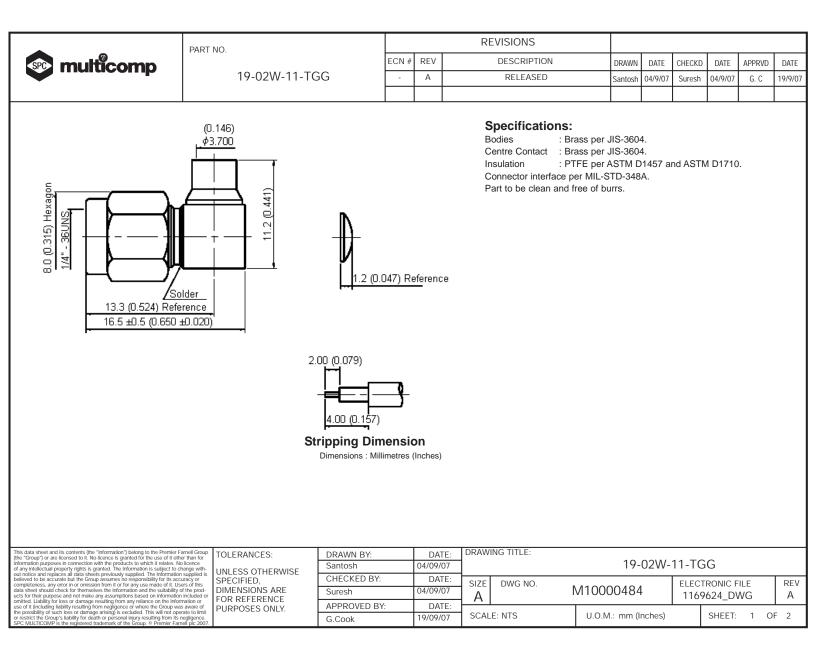

| multicomp | PART NO.      |       | REVISIONS |             |         |         |        |         |        |         |
|-----------|---------------|-------|-----------|-------------|---------|---------|--------|---------|--------|---------|
|           | 19-02W-11-TGG | ECN # | REV       | DESCRIPTION | DRAWN   | DATE    | CHECKD | DATE    | APPRVD | DATE    |
|           |               | -     | А         | RELEASED    | Santosh | 04/9/07 | Suresh | 04/9/07 | G. C   | 19/9/07 |
|           |               |       |           |             |         |         |        |         |        |         |