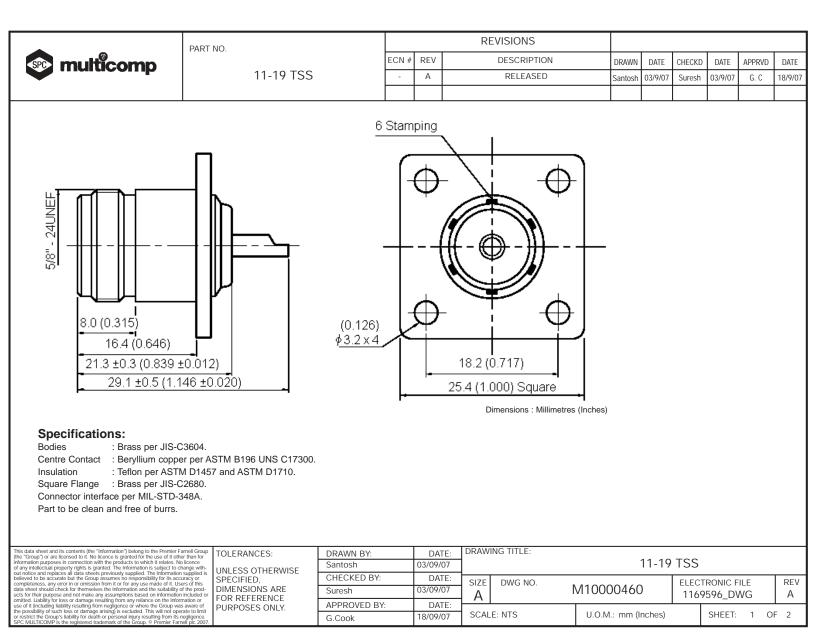

|  | PART NO.  |       | REVISIONS |             |         |         |        |         |        |         |
|--|-----------|-------|-----------|-------------|---------|---------|--------|---------|--------|---------|
|  | 11-19 TSS | ECN # | REV       | DESCRIPTION | DRAWN   | DATE    | CHECKD | DATE    | APPRVD | DATE    |
|  |           | -     | А         | RELEASED    | Santosh | 03/9/07 | Suresh | 03/9/07 | G. C   | 18/9/07 |
|  |           |       |           |             |         |         |        |         |        |         |

http://www.farnell.com

http://www.newark.com

http://www.cpc.co.uk

| the control of proper in connection with the products to write the stretute. No interval<br>of any individual property rights signature. The information is subject to change write<br>out notice and replaces all data sheets providualy supplied. The Information subject is<br>believed to be accurate but the Coroga assumes for a responsibility for its accuracy or<br>completeness, any error in or omission from it or for any use made of it. Users of this<br>data sheet should check for themselves the information and the subliability of the prod-<br>ucts for their purpose and not make any assumptions based on information included or<br>omitted. Lability for loss or damage resulting from any reliance on the information in checked on the sub- | TOLERANCES:                                                                         | DRAWN BY:    | DATE:    | DRAWING TITLE: |                     |                 |      |  |
|------------------------------------------------------------------------------------------------------------------------------------------------------------------------------------------------------------------------------------------------------------------------------------------------------------------------------------------------------------------------------------------------------------------------------------------------------------------------------------------------------------------------------------------------------------------------------------------------------------------------------------------------------------------------------------------------------------------------------------------------------------------------|-------------------------------------------------------------------------------------|--------------|----------|----------------|---------------------|-----------------|------|--|
|                                                                                                                                                                                                                                                                                                                                                                                                                                                                                                                                                                                                                                                                                                                                                                        | UNLESS OTHERWISE<br>SPECIFIED,<br>DIMENSIONS ARE<br>FOR REFERENCE<br>PURPOSES ONLY. | Santosh      | 03/09/07 | ] 11-19 TSS    |                     |                 |      |  |
|                                                                                                                                                                                                                                                                                                                                                                                                                                                                                                                                                                                                                                                                                                                                                                        |                                                                                     | CHECKED BY:  | DATE:    | SIZE DWG NO.   | M10000460           | ELECTRONIC FILE | REV  |  |
|                                                                                                                                                                                                                                                                                                                                                                                                                                                                                                                                                                                                                                                                                                                                                                        |                                                                                     | Suresh       | 03/09/07 |                |                     | 1169596 DWG     | A    |  |
|                                                                                                                                                                                                                                                                                                                                                                                                                                                                                                                                                                                                                                                                                                                                                                        |                                                                                     | APPROVED BY: | DATE:    |                |                     |                 |      |  |
| or restrict the Group's liability of death or personal injury resulting from its negligence.<br>SPC MULTICOMP is the registered trademark of the Group. © Premier Farnell pic 2007.                                                                                                                                                                                                                                                                                                                                                                                                                                                                                                                                                                                    |                                                                                     | G.Cook       | 18/09/07 | SCALE: NTS     | U.O.M.: mm (Inches) | SHEET: 2        | OF 2 |  |