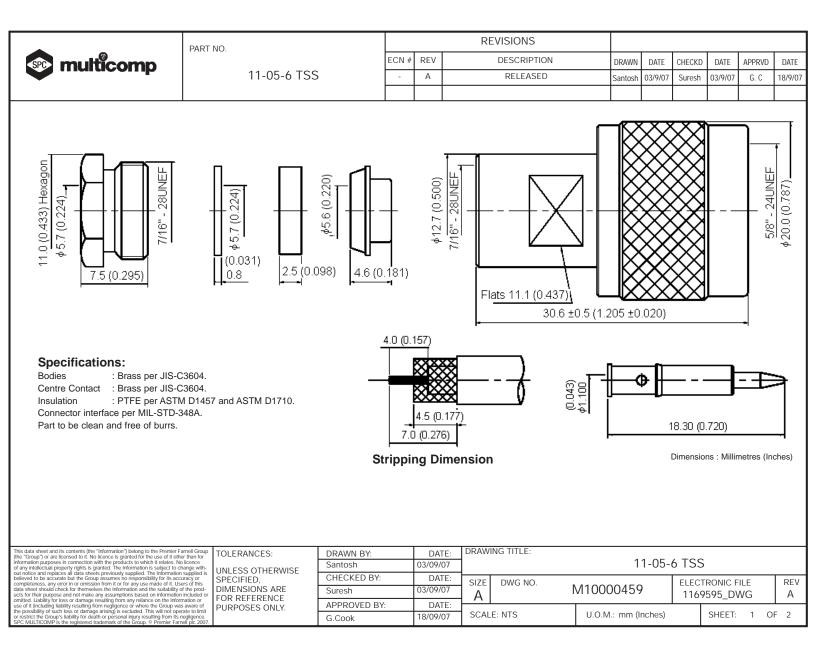

|  | PART NO.    | REVISIONS |     |             |         |         |        |         |        |         |
|--|-------------|-----------|-----|-------------|---------|---------|--------|---------|--------|---------|
|  | 11-05-6 TSS | ECN #     | REV | DESCRIPTION | DRAWN   | DATE    | CHECKD | DATE    | APPRVD | DATE    |
|  |             | -         | А   | RELEASED    | Santosh | 03/9/07 | Suresh | 03/9/07 | G. C   | 18/9/07 |
|  |             |           |     |             |         |         |        |         |        |         |