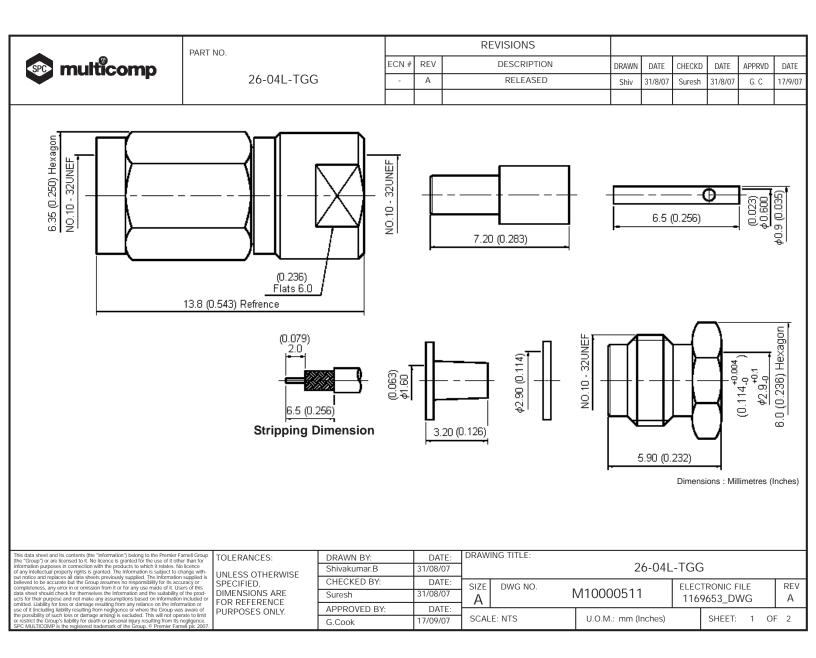

|  | PART NO.   |       | REVISIONS |             |       |         |        |         |        |         |
|--|------------|-------|-----------|-------------|-------|---------|--------|---------|--------|---------|
|  | 26-04L-TGG | ECN # | REV       | DESCRIPTION | DRAWN | DATE    | CHECKD | DATE    | APPRVD | DATE    |
|  |            | -     | А         | RELEASED    | Shiv  | 31/8/07 | Suresh | 31/8/07 | G. C   | 17/9/07 |
|  |            |       |           |             |       |         |        |         |        |         |