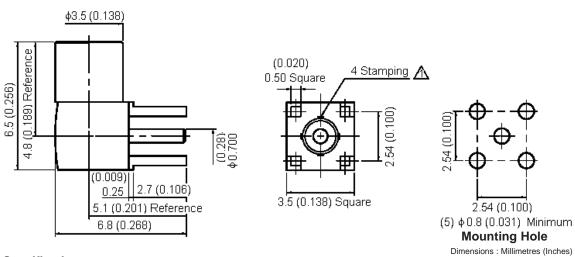

TOLERANCES:

UNLESS OTHERWISE
SPECIFIED,
DIMENSIONS ARE
FOR REFERENCE
PURPOSES ONLY.

| DRAWN BY:    | DATE:    |
|--------------|----------|
| Shivakumar.B | 04/09/07 |
| CHECKED BY:  | DATE:    |
| Suresh       | 04/09/07 |
| APPROVED BY: | DATE:    |
| G.Cook       | 19/09/07 |
| G.Cook       | 19/09/07 |