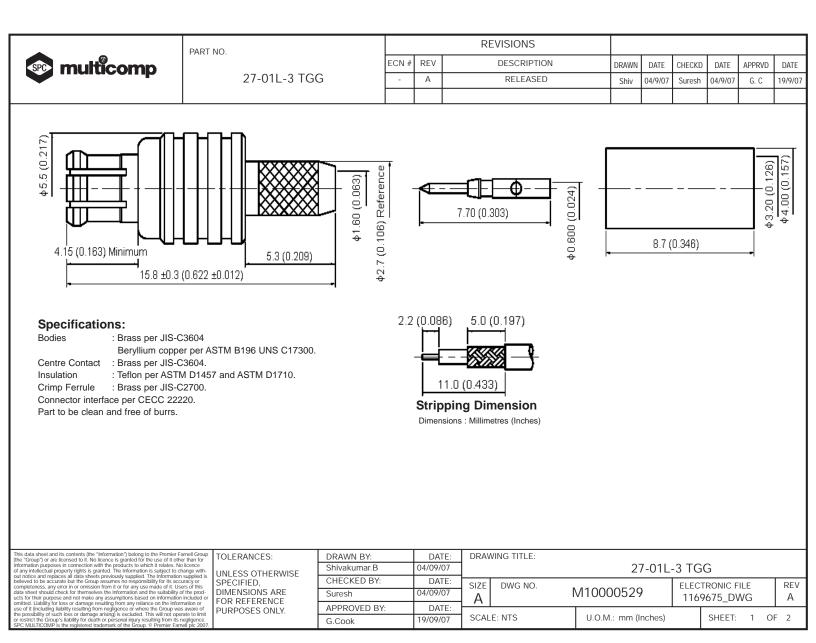

| multicomp | PART NO.     |       | REVISIONS |             |       |         |        |         |        |         |
|-----------|--------------|-------|-----------|-------------|-------|---------|--------|---------|--------|---------|
|           | 27-01L-3 TGG | ECN # | REV       | DESCRIPTION | DRAWN | DATE    | CHECKD | DATE    | APPRVD | DATE    |
|           |              | -     | A         | RELEASED    | Shiv  | 04/9/07 | Suresh | 04/9/07 | G. C   | 19/9/07 |
|           |              |       |           |             |       |         |        |         |        |         |

## **Specification Table**

| Number | Description    | Material         | Finish            | Part Number  |  |  |
|--------|----------------|------------------|-------------------|--------------|--|--|
| 1      | Chassis        | Beryllium Copper | Gold 3µ" Minimum  |              |  |  |
| 2      | Insulation     | Teflon           | None              |              |  |  |
| 3      | Body           |                  | Gold 3µ" Minimum  | 27-01L-3 TGG |  |  |
| 4      | Crimp Ferrule  | Brass            | Gold              | ]            |  |  |
| 5      | Centre Contact |                  | Gold 30µ" Minimum |              |  |  |