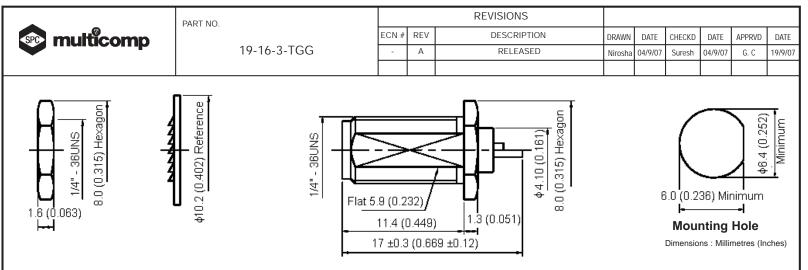

## **Specification Table**

| Number | Description    | Material Finish  |                   | Part Number |  |
|--------|----------------|------------------|-------------------|-------------|--|
| 1      | Nut            |                  | Gold              |             |  |
| 2      | Washer         | Brass            | Gold              |             |  |
| 3      | Body           |                  | Gold 3µ" Minimum  | 19-16-3-TGG |  |
| 4      | Insulation     | Teflon           | None              |             |  |
| 5      | Centre Contact | Beryllium Copper | Gold 50µ" Minimum |             |  |