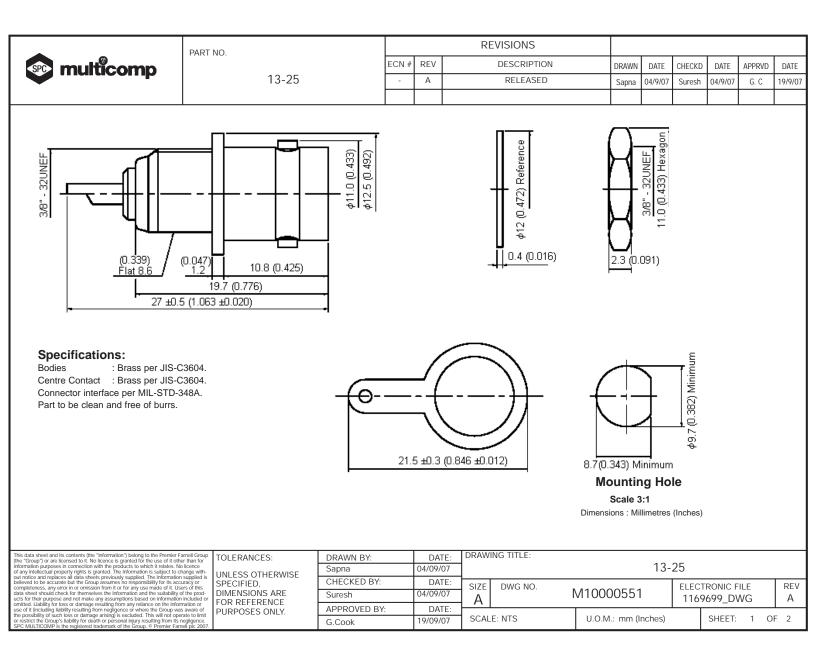

| multicomp | PART NO. |       | REVISIONS |             |       |         |        |         |        |         |
|-----------|----------|-------|-----------|-------------|-------|---------|--------|---------|--------|---------|
|           | 13-25    | ECN # | REV       | DESCRIPTION | DRAWN | DATE    | CHECKD | DATE    | APPRVD | DATE    |
|           |          | -     | А         | RELEASED    | Sapna | 04/9/07 | Suresh | 04/9/07 | G. C   | 19/9/07 |
|           |          |       |           |             |       |         |        |         |        |         |

## **Specification Table**

| Number | Description    | Material | Finish               | Part Number |  |
|--------|----------------|----------|----------------------|-------------|--|
| 1      | Washer         |          |                      |             |  |
| 2      | Nut            | Brass    | Nickel 100µ" Minimum |             |  |
| 3      | Washer         |          |                      | 13-25       |  |
| 4      | Insulation     | POM      | None                 |             |  |
| 5      | Centre Contact | Brass    | Gold                 |             |  |
| 6      | Body           |          | Nickel 100µ" Minimum |             |  |
| 7      | Insulation     | POM      | None                 |             |  |