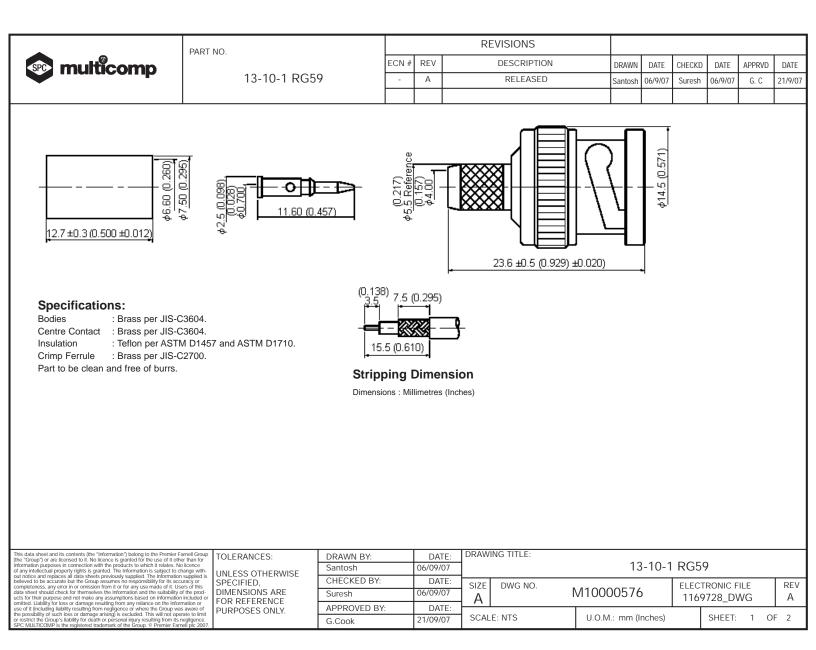

|  | PART NO.     |       | REVISIONS |             |         |         |        |         |        |         |
|--|--------------|-------|-----------|-------------|---------|---------|--------|---------|--------|---------|
|  | 13-10-1 RG59 | ECN # | REV       | DESCRIPTION | DRAWN   | DATE    | CHECKD | DATE    | APPRVD | DATE    |
|  |              | -     | А         | RELEASED    | Santosh | 06/9/07 | Suresh | 06/9/07 | G. C   | 21/9/07 |
|  |              |       |           |             |         |         |        |         |        |         |

http://www.farnell.com

http://www.newark.com

http://www.cpc.co.uk

| This data sheet and its contents (the "Information") belong to the Premier Farnell Group<br>(the "Group") or are licensed to it. No licence is granted for the use of it other than for                                                                                                                                                                                                                                                                                                                                                                                                                                                                                                                                                                   | TOLEDANCES.                                                     | DRAWN BY:    | DATE:    | DRAWING TITLE: |                     |                 |      |  |
|-----------------------------------------------------------------------------------------------------------------------------------------------------------------------------------------------------------------------------------------------------------------------------------------------------------------------------------------------------------------------------------------------------------------------------------------------------------------------------------------------------------------------------------------------------------------------------------------------------------------------------------------------------------------------------------------------------------------------------------------------------------|-----------------------------------------------------------------|--------------|----------|----------------|---------------------|-----------------|------|--|
| Information purposes in connection with the products to which it relates. No learner,<br>of any intellectual property rights is granted. The information is subject to change with-<br>out notice and replaces all data sheets previously supplied. The information supplied is<br>believed to be accurate but the forcup assumes hor is reponsibility for its accuracy or<br>completeness, any error in or omission from it or for any use made of it. Users of this<br>data sheet should check for themselves the information and the sublacility of the pro-<br>ucts for their purpose and not make any assumptions based on information inducided or<br>omitted. Liability for loss or damage resulting from any reliance on the information in chird | UNLESS OTHERWISE                                                | Santosh      | 06/09/07 | 13-10-1 RG59   |                     |                 |      |  |
|                                                                                                                                                                                                                                                                                                                                                                                                                                                                                                                                                                                                                                                                                                                                                           | SPECIFIED,<br>DIMENSIONS ARE<br>FOR REFERENCE<br>PURPOSES ONLY. | CHECKED BY:  | DATE:    | SIZE DWG NO.   |                     | ELECTRONIC FILE | REV  |  |
|                                                                                                                                                                                                                                                                                                                                                                                                                                                                                                                                                                                                                                                                                                                                                           |                                                                 | Suresh       | 06/09/07 | A              | M10000576           | 1169728_DWG     | Α    |  |
|                                                                                                                                                                                                                                                                                                                                                                                                                                                                                                                                                                                                                                                                                                                                                           |                                                                 | APPROVED BY: | DATE:    |                |                     |                 | DF 2 |  |
|                                                                                                                                                                                                                                                                                                                                                                                                                                                                                                                                                                                                                                                                                                                                                           |                                                                 | G.Cook       | 21/09/07 | SCALE: NTS     | U.O.M.: mm (Inches) | SHEET: 2 O      |      |  |