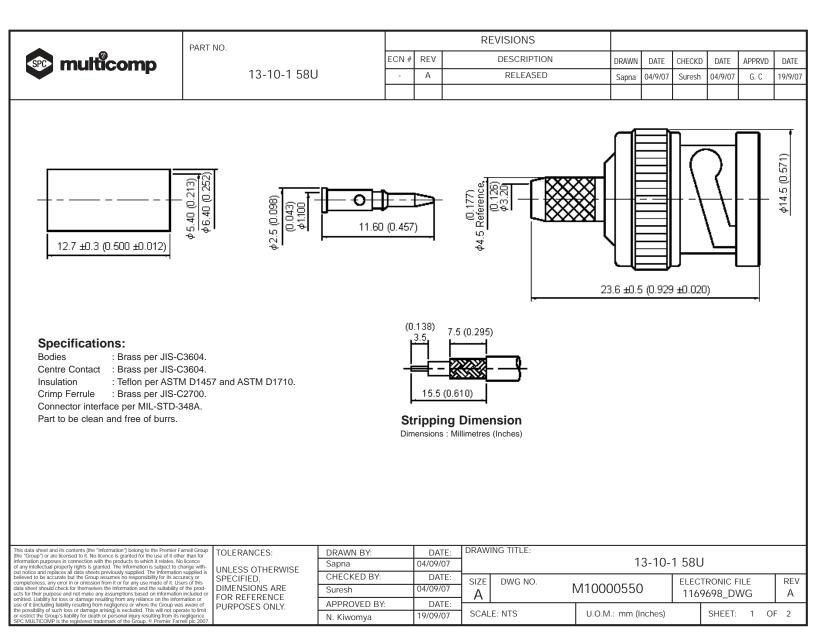

|  | PART NO.    |       | REVISIONS |             |       |         |        |         |        |         |
|--|-------------|-------|-----------|-------------|-------|---------|--------|---------|--------|---------|
|  | 13-10-1 58U | ECN # | REV       | DESCRIPTION | DRAWN | DATE    | CHECKD | DATE    | APPRVD | DATE    |
|  |             | -     | А         | RELEASED    | Sapna | 04/9/07 | Suresh | 04/9/07 | G. C   | 19/9/07 |
|  |             |       |           |             |       |         |        |         |        |         |

http://www.farnell.com

http://www.newark.com

http://www.cpc.co.uk

| the control of proper in connection with the products to write the stretute. No interval<br>of any indiactual property rights spratule. The information is subject to change write<br>out notice and replaces all data sheets provide/sy supplied. The Information subject is<br>believed to be accurate but the Coroga assumes for a responsibility for its accuracy or<br>completeness, any error in or omission from it or for any use made of it. Users of this<br>data sheet should check for themselves the information and the sublistily of the prod-<br>ucts for their purpose and not make any assumptions based on information included or<br>omitted. Lability for loss or damage resulting from any reliance on the information in checked on the sub- | TOLERANCES:                                                                         | DRAWN BY:    | DATE:    | DRAWING TITLE: |                     |                 |     |  |  |
|---------------------------------------------------------------------------------------------------------------------------------------------------------------------------------------------------------------------------------------------------------------------------------------------------------------------------------------------------------------------------------------------------------------------------------------------------------------------------------------------------------------------------------------------------------------------------------------------------------------------------------------------------------------------------------------------------------------------------------------------------------------------|-------------------------------------------------------------------------------------|--------------|----------|----------------|---------------------|-----------------|-----|--|--|
|                                                                                                                                                                                                                                                                                                                                                                                                                                                                                                                                                                                                                                                                                                                                                                     | UNLESS OTHERWISE<br>SPECIFIED,<br>DIMENSIONS ARE<br>FOR REFERENCE<br>PURPOSES ONLY. | Sapna        | 04/09/07 | ]              |                     |                 |     |  |  |
|                                                                                                                                                                                                                                                                                                                                                                                                                                                                                                                                                                                                                                                                                                                                                                     |                                                                                     | CHECKED BY:  | DATE:    | SIZE DWG NO.   | M10000550           | ELECTRONIC FILE | REV |  |  |
|                                                                                                                                                                                                                                                                                                                                                                                                                                                                                                                                                                                                                                                                                                                                                                     |                                                                                     | Suresh       | 04/09/07 | Α              |                     | 1169698 DWG     | A   |  |  |
|                                                                                                                                                                                                                                                                                                                                                                                                                                                                                                                                                                                                                                                                                                                                                                     |                                                                                     | APPROVED BY: | DATE:    |                |                     |                 | 4   |  |  |
|                                                                                                                                                                                                                                                                                                                                                                                                                                                                                                                                                                                                                                                                                                                                                                     |                                                                                     | N. Kiwomya   | 19/09/07 | SCALE: NTS     | U.O.M.: mm (Inches) | SHEET: 2 O      | F 2 |  |  |