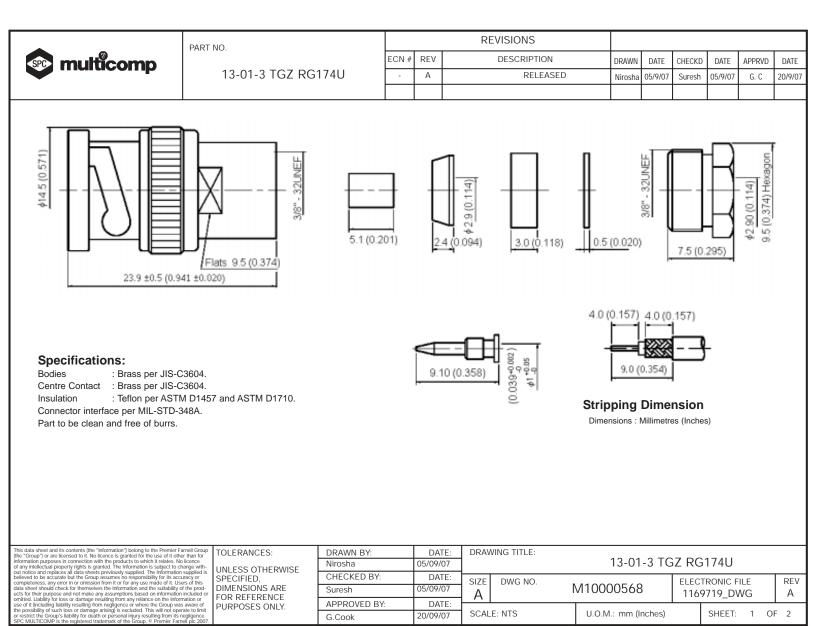

| multicomp | PART NO.           |       | REVISIONS |             |         |         |        |         |        |         |
|-----------|--------------------|-------|-----------|-------------|---------|---------|--------|---------|--------|---------|
|           | 13-01-3 TGZ RG174U | ECN # | REV       | DESCRIPTION | DRAWN   | DATE    | CHECKD | DATE    | APPRVD | DATE    |
|           |                    | -     | А         | RELEASED    | Nirosha | 05/9/07 | Suresh | 05/9/07 | G. C   | 20/9/07 |
|           |                    |       |           |             |         |         |        |         |        |         |

http://www.farnell.com

http://www.newark.com

http://www.cpc.co.uk

| the control of proper in connection with the products to drift here there is a second of the product second and the products to drift here there is a second of any infiliated property rights is granted. The information is subject to change with-<br>out notice and replaces all data sheets products supplied. The information supplied is<br>believed to be accurate but the Corog assumes for insponsibility for its accuracy or<br>completeness, any error in or omission from it or for any use made of it. Users of this<br>data sheet should check for therm-silves the information and the sublatility of the prod-<br>ucts for their purpose and not make any assumptions based on information included or<br>omitted. Lability for loss or damage resulting from any reliance on the Information or<br>subsciences. | TOLERANCES:                                                                         | DRAWN BY:    | DATE:    | DRAWING TITLE:    |                     |                 |          |  |
|-----------------------------------------------------------------------------------------------------------------------------------------------------------------------------------------------------------------------------------------------------------------------------------------------------------------------------------------------------------------------------------------------------------------------------------------------------------------------------------------------------------------------------------------------------------------------------------------------------------------------------------------------------------------------------------------------------------------------------------------------------------------------------------------------------------------------------------|-------------------------------------------------------------------------------------|--------------|----------|-------------------|---------------------|-----------------|----------|--|
|                                                                                                                                                                                                                                                                                                                                                                                                                                                                                                                                                                                                                                                                                                                                                                                                                                   | UNLESS OTHERWISE<br>SPECIFIED,<br>DIMENSIONS ARE<br>FOR REFERENCE<br>PURPOSES ONLY. | Nirosha      | 05/09/07 | 13-01-3 TGZ RG174 |                     |                 | ĮU       |  |
|                                                                                                                                                                                                                                                                                                                                                                                                                                                                                                                                                                                                                                                                                                                                                                                                                                   |                                                                                     | CHECKED BY:  | DATE:    | SIZE DWG NO.      | M10000568           | ELECTRONIC FILE | REV<br>A |  |
|                                                                                                                                                                                                                                                                                                                                                                                                                                                                                                                                                                                                                                                                                                                                                                                                                                   |                                                                                     | Suresh       | 05/09/07 |                   |                     | 1169719 DWG     |          |  |
|                                                                                                                                                                                                                                                                                                                                                                                                                                                                                                                                                                                                                                                                                                                                                                                                                                   |                                                                                     | APPROVED BY: | DATE:    |                   |                     |                 | <u> </u> |  |
|                                                                                                                                                                                                                                                                                                                                                                                                                                                                                                                                                                                                                                                                                                                                                                                                                                   |                                                                                     | G.Cook       | 20/09/07 | SCALE: NTS        | U.O.M.: mm (Inches) | SHEET: 2 O      | F 2      |  |