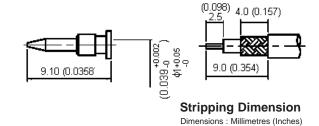

TOLERANCES:

UNLESS OTHERWISE
SPECIFIED,
DIMENSIONS ARE
FOR REFERENCE
PURPOSES ONLY.

PART NO.

13-01-3 58U

|     | REVISIONS |             |         |         |        |         |        |         |
|-----|-----------|-------------|---------|---------|--------|---------|--------|---------|
| ECN | # REV     | DESCRIPTION | DRAWN   | DATE    | CHECKD | DATE    | APPRVD | DATE    |
| -   | А         | RELEASED    | Santosh | 07/9/07 | Suresh | 07/9/07 | G. C   | 24/9/07 |
|     |           |             |         |         |        |         |        |         |