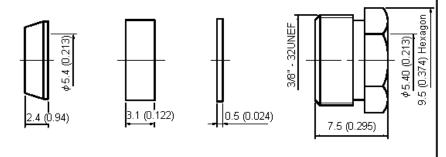

## **Specification Table**

| Number | Description    | Material | Finish                           | Part Number |  |  |
|--------|----------------|----------|----------------------------------|-------------|--|--|
| 1      | Shell          | Zinc     | Nickel 100µ" Minimum             |             |  |  |
| 2      | Body           | Brass    | - Nickei 100μ iviiiiiiiiiiiiiiii |             |  |  |
| 3      | Insulation     | Teflon   | None                             |             |  |  |
| 4      | Gasket         | Rubber   | None                             |             |  |  |
| 5      | Washer         | Brass    |                                  | 13-01-3 58U |  |  |
| 6      | Spring Washer  | SK-5     | Nickel 100µ" Minimum             |             |  |  |
| 7      | Washer         | Brass    | - Nicker 100μ Iviii ii ii ii ii  |             |  |  |
| 8      | Braid Clamp    | Diass    |                                  |             |  |  |
| 9      | Gasket         | Rubber   | None                             |             |  |  |
| 10     | Washer         |          | Nickel 100µ" Minimum             |             |  |  |
| 11     | Nut            | Brass    | Νίζκει 100μ Ινιιιιιτατί          |             |  |  |
| 12     | Centre Contact |          | Gold                             |             |  |  |