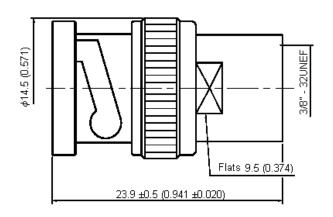

## Specifications:

Bodies : Brass per JIS-C3604. Centre Contact : Brass Per JIS-C3604.

Insulation : Teflon per ASTM D1457 and ASTM D1710.

Connector interface per MIL-STD-348A. Part to be clean and free of burrs.

TOLERANCES:

UNLESS OTHERWISE
SPECIFIED,
DIMENSIONS ARE
FOR REFERENCE
PURPOSES ONLY.

PART NO.

13-01-3 58U

|     | REVISIONS |             |         |         |        |         |        |         |
|-----|-----------|-------------|---------|---------|--------|---------|--------|---------|
| ECN | # REV     | DESCRIPTION | DRAWN   | DATE    | CHECKD | DATE    | APPRVD | DATE    |
| -   | А         | RELEASED    | Santosh | 07/9/07 | Suresh | 07/9/07 | G. C   | 24/9/07 |
|     |           |             |         |         |        |         |        |         |