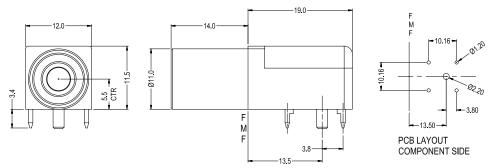

## 4mm PANEL SOCKET S16N-PC

FCR7350B S16N-PC Black

4mm shrouded socket. Mates with shrouded or unshrouded plugs. Gold plated Rated: 1KV CAT III - 24A

FCR7350R S16N-PC Red

4mm shrouded socket. Mates with shrouded or unshrouded plugs. Gold plated Rated: 1KV CAT III - 24A

FCR7350G S16N-PC Green

4mm shrouded socket. Mates with shrouded or unshrouded plugs. Gold plated

Rated: 1KV CAT III - 24A

FCR7350L S16N-PC Blue

4mm shrouded socket. Mates with shrouded or unshrouded plugs. Gold plated

Rated: 1KV CAT III - 24A

FCR7350Y S16N-PC Yellow

4mm shrouded socket. Mates with shrouded or unshrouded plugs. Gold plated

Rated: 1KV CAT III - 24A

For further information, contact: sales@cliffuk.co.uk