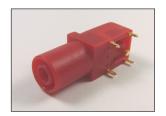

Rated: 1KV CAT III - 24A

FCR7350Y S16N-PC Yellow

4mm shrouded socket. Mates with shrouded or unshrouded plugs. Gold plated

Rated: 1KV CAT III - 24A

For further information, contact: sales@cliffuk.co.uk