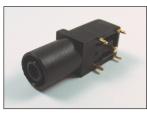

## 4mm PANEL SOCKET S16N-PC

FCR7350B S16N-PC Black

4mm shrouded socket. Mates with shrouded or unshrouded plugs. Gold plated Rated: 1KV CAT III - 24A

FCR7350R S16N-PC Red

4mm shrouded socket. Mates with shrouded or unshrouded plugs. Gold plated Rated: 1KV CAT III - 24A