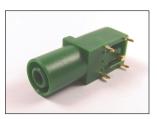

FCR7350G S16N-PC Green

4mm shrouded socket. Mates with shrouded or unshrouded plugs. Gold plated

Rated: 1KV CAT III - 24A

FCR7350L S16N-PC Blue

4mm shrouded socket. Mates with shrouded or unshrouded plugs. Gold plated