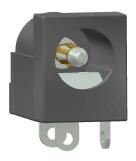

## DC10L DUAL DC SOCKET Accepts 2.1mm & 2.5mm Plugs

Unique patented design ensures superior contact for both 2.1mm & 2.5mm plugs

- Rated 5 Amps at 12 Volts.
- Body material is PBT for superior temperature characteristics.
- Contacts are Copper alloy / Tin plated.
- Available in 90° PCB mounting or Solder tag / Chassis mounting.
- RoHS compliant.
- UK Patent No: 2447648, USA Patent No: 7648380

FCR681465 DC10L Solder Tag

FCR681465P DC10LP 90° PCB Mounting

For further information, contact: sales@cliffuk.co.uk