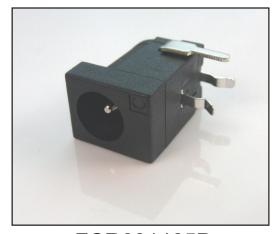

## DC10L DUAL DC SOCKET Accepts 2.1mm & 2.5mm Plugs

Unique patented design ensures superior contact for both 2.1mm & 2.5mm plugs

- Rated 5 Amps at 12 Volts.
- Body material is PBT for superior temperature characteristics.
- Contacts are Copper alloy / Tin plated.
- Available in 90° PCB mounting or Solder tag / Chassis mounting.
- RoHS compliant.
- UK Patent No: 2447648, USA Patent No: 7648380

FCR681465 DC10L Solder Tag

FCR681465P DC10LP 90° PCB Mounting

For further information, contact: sales@cliffuk.co.uk