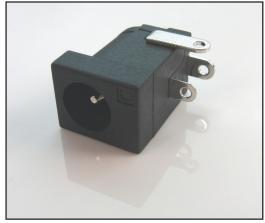

## DC10L DUAL DC SOCKET Accepts 2.1mm & 2.5mm Plugs

Unique patented design ensures superior contact for both 2.1mm & 2.5mm plugs

- Rated 5 Amps at 12 Volts.
- Body material is PBT for superior temperature characteristics.
- Contacts are Copper alloy / Tin plated.
- Available in 90° PCB mounting or Solder tag / Chassis mounting.
- RoHS compliant.
- UK Patent No: 2447648, USA Patent No: 7648380

FCR681465 DC10L Solder Tag

FCR681465P DC10LP 90° PCB Mounting

For further information, contact: sales@cliffuk.co.uk