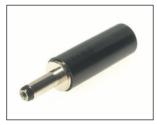

DCPP1 DC Line connector. Rated 12V / 5A. DCPP1 with 2.1mm dia. pin. DCPP2 with 2.5mm dia. pin.

DCPP1 (FC68147) DCPP2 (FC681471)

DCPP3 DC Line connector. Rated 12V / 5A. With 1.3mm dia. pin

**DCPP3 (FA67555)** 