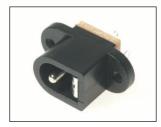

## **DC Power Connectors**

DC-12A PCB mounting pin / ring type with switch. Rated 12V / 5A. With 2.1mm dia. pin.

DC-12A (FC681485)

DC-13 panel mounting pin / ring type with switch. Rated 12V / 5A. DC-13A with 2.1mm dia. pin. DC-13B with 2.5mm dia. pin. DC-13A (FC681492) DC-13B (FC681493)