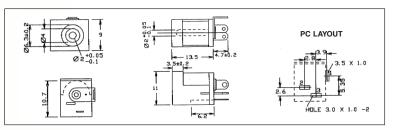

## **DC Power Connectors**

DC-12A PCB mounting pin / ring type with switch. Rated 12V / 5A. With 2.1mm dia. pin.

DC-12A (FC681485)

DC-13 panel mounting pin / ring type with switch. Rated 12V / 5A. DC-13A with 2.1mm dia. pin. DC-13B with 2.5mm dia. pin. DC-13A (FC681492) DC-13B (FC681493)