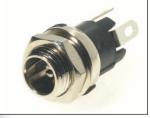

## **DC Power Connectors**

DC-12A PCB mounting pin / ring type with switch. Rated 12V / 5A. With 2.1mm dia. pin.

DC-12A (FC681485)

DC-13 panel mounting pin / ring type with switch. Rated 12V / 5A. DC-13A with 2.1mm dia. pin. DC-13B with 2.5mm dia. pin. DC-13A (FC681492) DC-13B (FC681493)