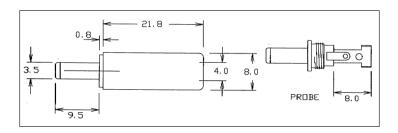

DCPP1 DC Line connector. Rated 12V / 5A. DCPP1 with 2.1mm dia. pin. DCPP2 with 2.5mm dia. pin.

DCPP1 (FC68147) DCPP2 (FC681471)

DCPP3 DC Line connector. Rated 12V / 5A. With 1.3mm dia. pin

**DCPP3 (FA67555)** 