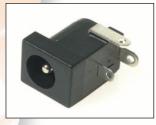

DC-8 PCB mounting pin ring type. Rated 12V / 1A. Minature version for PCB mounting. 1.3mm dia. pin.

DC-8 (FC68145)

DC-9 PCB mounting pin ring type with switch. Rated 12V / 5A. DC9 with 2.1mm dia. pin. DC9A with 2.5mm dia. pin.

DC-9 (FC68146) DC-9A (FC681461)

DC-10 PCB mounting pin / ring type with switch. Rated 12V / 5A. DC10A with 2.1mm dia. pin. DC10B with 2.5mm dia. pin.

DC-10A (FC68148) DC-10B (FC68149)

SCD-026 chassis mounting. SCD - 026 with 2.1mm dia. pin. SCD - 026A with 2.5mm dia. pin.