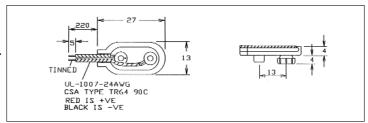

CCB-1 9V Battery connector. Cable length 220mm. Tough molded body. CCB-1A 'T' Type Cable length 220mm.

CCB-1 (FC6830) CCB-1A (FC6831)

Please note we can also supply DC Plugs moulded onto cable as custom products.