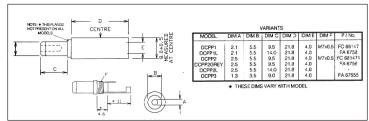

DCPP1 DC Line connector. Rated 12V / 5A. DCPP1 with 2.1mm dia. pin. DCPP2 with 2.5mm dia. pin.

DCPP1 (FC68147) DCPP2 (FC681471)

DCPP3 DC Line connector. Rated 12V / 5A. With 1.3mm dia. pin

**DCPP3 (FA67555)** 