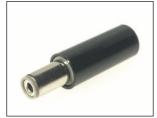

DCPP1 DC Line connector. Rated 12V / 5A. DCPP1 with 2.1mm dia. pin. DCPP2 with 2.5mm dia. pin.

DCPP1 (FC68147) DCPP2 (FC681471)

DCPP3 DC Line connector. Rated 12V / 5A. With 1.3mm dia. pin

**DCPP3 (FA67555)** 