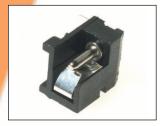

DC-8 PCB mounting pin ring type. Rated 12V / 1A. Minature version for PCB mounting. 1.3mm dia. pin.

DC-8 (FC68145)

DC-9 PCB mounting pin ring type with switch. Rated 12V / 5A. DC9 with 2.1mm dia. pin. DC9A with 2.5mm dia. pin.

DC-9 (FC68146) DC-9A (FC681461)

DC-10 PCB mounting pin / ring type with switch. Rated 12V / 5A. DC10A with 2.1mm dia. pin. DC10B with 2.5mm dia. pin.

DC-10A (FC68148) DC-10B (FC68149)

SCD-026 chassis mounting. SCD - 026 with 2.1mm dia. pin. SCD - 026A with 2.5mm dia. pin.