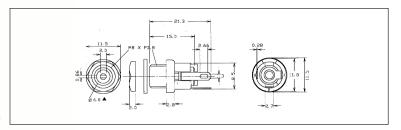

## **DC Power Connectors**

DC-12A PCB mounting pin / ring type with switch. Rated 12V / 5A. With 2.1mm dia. pin.

DC-12A (FC681485)

DC-13 panel mounting pin / ring type with switch. Rated 12V / 5A. DC-13A with 2.1mm dia. pin. DC-13B with 2.5mm dia. pin. DC-13A (FC681492) DC-13B (FC681493)