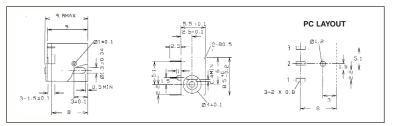

DC-8 PCB mounting pin ring type. Rated 12V / 1A. Minature version for PCB mounting. 1.3mm dia. pin.

DC-8 (FC68145)

DC-9 PCB mounting pin ring type with switch. Rated 12V / 5A. DC9 with 2.1mm dia. pin. DC9A with 2.5mm dia. pin.

DC-9 (FC68146) DC-9A (FC681461)

DC-10 PCB mounting pin / ring type with switch. Rated 12V / 5A. DC10A with 2.1mm dia. pin. DC10B with 2.5mm dia. pin.

DC-10A (FC68148) DC-10B (FC68149)

SCD-026 chassis mounting. SCD - 026 with 2.1mm dia. pin. SCD - 026A with 2.5mm dia. pin.