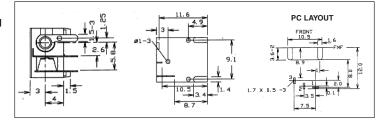

DC-8 PCB mounting pin ring type. Rated 12V / 1A. Minature version for PCB mounting. 1.3mm dia. pin.

DC-8 (FC68145)

DC-9 PCB mounting pin ring type with switch. Rated 12V / 5A. DC9 with 2.1mm dia. pin. DC9A with 2.5mm dia. pin.

DC-9 (FC68146) DC-9A (FC681461)

DC-10 PCB mounting pin / ring type with switch. Rated 12V / 5A. DC10A with 2.1mm dia. pin. DC10B with 2.5mm dia. pin.

DC-10A (FC68148) DC-10B (FC68149)

SCD-026 chassis mounting. SCD - 026 with 2.1mm dia. pin. SCD - 026A with 2.5mm dia. pin.