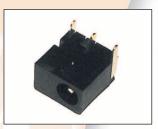

DC-8 PCB mounting pin ring type. Rated 12V / 1A. Minature version for PCB mounting. 1.3mm dia. pin.

DC-8 (FC68145)

DC-9 PCB mounting pin ring type with switch. Rated 12V / 5A. DC9 with 2.1mm dia. pin. DC9A with 2.5mm dia. pin.

DC-9 (FC68146) DC-9A (FC681461)

DC-10 PCB mounting pin / ring type with switch. Rated 12V / 5A. DC10A with 2.1mm dia. pin. DC10B with 2.5mm dia. pin.

DC-10A (FC68148) DC-10B (FC68149)

SCD-026 chassis mounting. SCD - 026 with 2.1mm dia. pin. SCD - 026A with 2.5mm dia. pin.