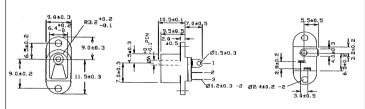

## **DC Power Connectors**

DC-12A PCB mounting pin / ring type with switch. Rated 12V / 5A. With 2.1mm dia. pin.

DC-12A (FC681485)

DC-13 panel mounting pin / ring type with switch. Rated 12V / 5A. DC-13A with 2.1mm dia. pin. DC-13B with 2.5mm dia. pin. DC-13A (FC681492) DC-13B (FC681493)