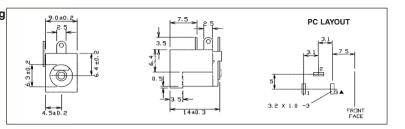

DC-8 PCB mounting pin ring type. Rated 12V / 1A. Minature version for PCB mounting. 1.3mm dia. pin.

DC-8 (FC68145)

DC-9 PCB mounting pin ring type with switch. Rated 12V / 5A. DC9 with 2.1mm dia. pin. DC9A with 2.5mm dia. pin.

DC-9 (FC68146) DC-9A (FC681461)

DC-10 PCB mounting pin / ring type with switch. Rated 12V / 5A. DC10A with 2.1mm dia. pin. DC10B with 2.5mm dia. pin.

DC-10A (FC68148) DC-10B (FC68149)

SCD-026 chassis mounting. SCD - 026 with 2.1mm dia. pin. SCD - 026A with 2.5mm dia. pin.