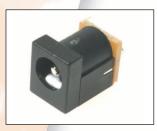

## **DC Power Connectors**

DC-12A PCB mounting pin / ring type with switch. Rated 12V / 5A. With 2.1mm dia. pin.

DC-12A (FC681485)

DC-13 panel mounting pin / ring type with switch. Rated 12V / 5A. DC-13A with 2.1mm dia. pin. DC-13B with 2.5mm dia. pin. DC-13A (FC681492) DC-13B (FC681493)