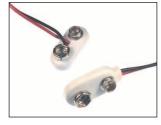

CCB-1 9V Battery connector. Cable length 220mm. Tough molded body. CCB-1A 'T' Type Cable length 220mm.

CCB-1 (FC6830) CCB-1A (FC6831)

Please note we can also supply DC Plugs moulded onto cable as custom products.