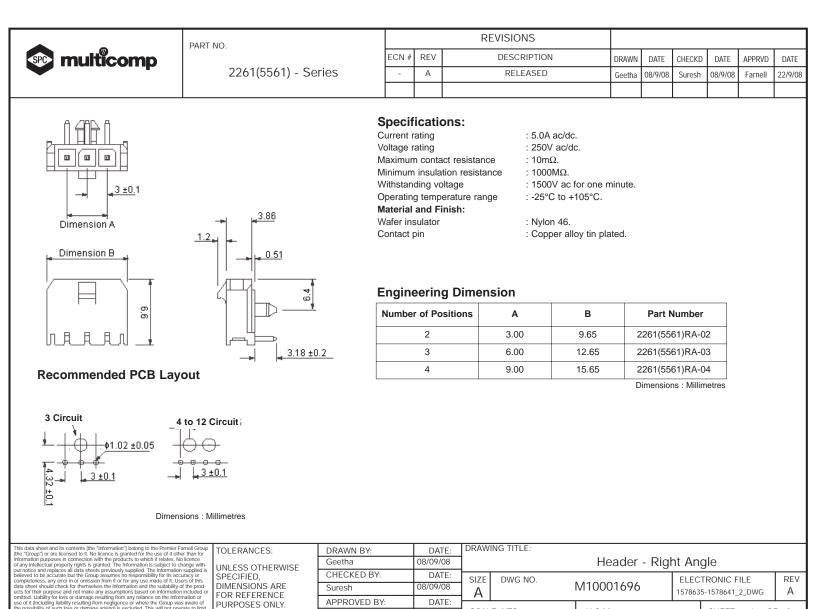

Farnell

SCALE: NTS

22/09/08

U.O.M.: mm

SHEET:

1 OF 2

d. Thi

|                                                                                                                                                                                                                                                                                                                                                                                                                  | PART NO.                            |       | REVISIONS         |                 |           |         | 1           |             |         |         |
|------------------------------------------------------------------------------------------------------------------------------------------------------------------------------------------------------------------------------------------------------------------------------------------------------------------------------------------------------------------------------------------------------------------|-------------------------------------|-------|-------------------|-----------------|-----------|---------|-------------|-------------|---------|---------|
| multicomp                                                                                                                                                                                                                                                                                                                                                                                                        |                                     | ECN # | REV               | DESCRIPTION     | DRAWN     | DATE    | CHECKD      | DATE        | APPRVD  | DATE    |
|                                                                                                                                                                                                                                                                                                                                                                                                                  | 2261(5561) - Series                 | -     | A                 | RELEASED        | Geetha    | 08/9/08 | Suresh      | 08/9/08     | Farnell | 22/9/08 |
| I                                                                                                                                                                                                                                                                                                                                                                                                                |                                     |       |                   |                 |           |         |             |             |         |         |
| Part Number Explanation:                                                                                                                                                                                                                                                                                                                                                                                         |                                     |       |                   |                 |           |         |             |             |         |         |
| 2200/5504)                                                                                                                                                                                                                                                                                                                                                                                                       | 00                                  |       |                   |                 |           |         |             |             |         |         |
| 2260(5561) RA                                                                                                                                                                                                                                                                                                                                                                                                    | - <u>03</u>                         |       |                   |                 |           |         |             |             |         |         |
|                                                                                                                                                                                                                                                                                                                                                                                                                  |                                     |       |                   |                 |           |         |             |             |         |         |
|                                                                                                                                                                                                                                                                                                                                                                                                                  |                                     |       |                   |                 |           |         |             |             |         |         |
| Туре                                                                                                                                                                                                                                                                                                                                                                                                             | e Number of Positions               |       |                   |                 |           |         |             |             |         |         |
| Type : RA = R/A Type.                                                                                                                                                                                                                                                                                                                                                                                            |                                     |       |                   |                 |           |         |             |             |         |         |
| Number of Positions $: 02 = 2, 03 = 3 \text{ and } 04 = 4 \text{ Positions.}$                                                                                                                                                                                                                                                                                                                                    |                                     |       |                   |                 |           |         |             |             |         |         |
|                                                                                                                                                                                                                                                                                                                                                                                                                  |                                     |       |                   |                 |           |         |             |             |         |         |
|                                                                                                                                                                                                                                                                                                                                                                                                                  |                                     |       |                   |                 |           |         |             |             |         |         |
|                                                                                                                                                                                                                                                                                                                                                                                                                  |                                     |       |                   |                 |           |         |             |             |         |         |
|                                                                                                                                                                                                                                                                                                                                                                                                                  |                                     |       |                   |                 |           |         |             |             |         |         |
|                                                                                                                                                                                                                                                                                                                                                                                                                  |                                     |       |                   |                 |           |         |             |             |         |         |
|                                                                                                                                                                                                                                                                                                                                                                                                                  |                                     |       |                   |                 |           |         |             |             |         |         |
|                                                                                                                                                                                                                                                                                                                                                                                                                  |                                     |       |                   |                 |           |         |             |             |         |         |
|                                                                                                                                                                                                                                                                                                                                                                                                                  |                                     |       |                   |                 |           |         |             |             |         |         |
|                                                                                                                                                                                                                                                                                                                                                                                                                  |                                     |       |                   |                 |           |         |             |             |         |         |
|                                                                                                                                                                                                                                                                                                                                                                                                                  |                                     |       |                   |                 |           |         |             |             |         |         |
|                                                                                                                                                                                                                                                                                                                                                                                                                  |                                     |       |                   |                 |           |         |             |             |         |         |
|                                                                                                                                                                                                                                                                                                                                                                                                                  |                                     |       |                   |                 |           |         |             |             |         |         |
|                                                                                                                                                                                                                                                                                                                                                                                                                  |                                     |       |                   |                 |           |         |             |             |         |         |
|                                                                                                                                                                                                                                                                                                                                                                                                                  |                                     |       |                   |                 |           |         |             | vw.farnell. |         |         |
|                                                                                                                                                                                                                                                                                                                                                                                                                  |                                     |       |                   |                 |           |         |             | vw.newark   |         |         |
|                                                                                                                                                                                                                                                                                                                                                                                                                  |                                     |       |                   |                 |           |         | http://wv   | vw.cpc.co.  | uk      |         |
| This data sheet and its contents (the "Information") belong to the Premier Fa<br>(the "Group") or are licensed to it. No licence is granted for the use of it othe                                                                                                                                                                                                                                               | rnell Group<br>r than for DRAWN BY: |       | DAT               |                 |           |         |             |             |         |         |
| information purposes in connection with the products to which it relates. No<br>of any intellectual property rights is granted. The information is subject to ch<br>out notice and replaces all data sheets previously supplied. The Information<br>believed to be accurate but the Group assumes no responsibility for its accur-<br>completeness, any error in comission from it or for any use made of IL Use | licence                             |       | 08/09/08 Header - |                 |           |         | Right Angle |             |         |         |
|                                                                                                                                                                                                                                                                                                                                                                                                                  |                                     | :     | DAI<br>08/09/0    | SIZE DWG NO. M1 | 0001696   | 5       |             | RONIC FI    |         | REV     |
| ucts for their purpose and not make any assumptions based on information<br>omitted. Liability for loss or damage resulting from any reliance on the Inform<br>use of it (including liability resulting from negligence or where the Group was<br>the presibility of such base or damage asiston is excluded. This will not not                                                                                  | APPROVED B                          | Y:    | DAT               | E:              |           |         |             | 1578641_2   |         | A       |
| the possibility of such loss or damage arising) is excluded. This will not open<br>or restrict the Group's liability for death or personal injury resulting from its n<br>SPC MULTICOMP is the registered trademark of the Group. © Premier Farm                                                                                                                                                                 |                                     |       | 22/09/0           | 98 SCALE: NTS U | .O.M.: mm |         |             | SHEET:      | 2 0     | F 2     |