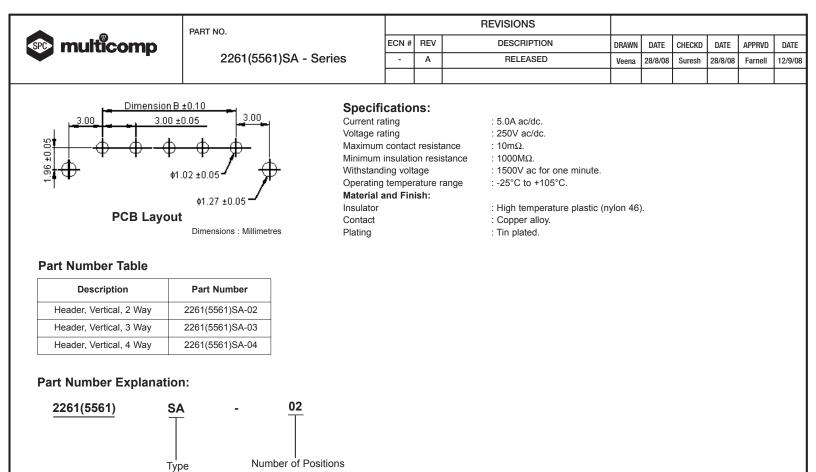

Туре

Number of Positions

: S = Single Row and Straight Type. : 02 = 2, 03 = 3 and 04 = 4 Positions.

http://www.newark.com