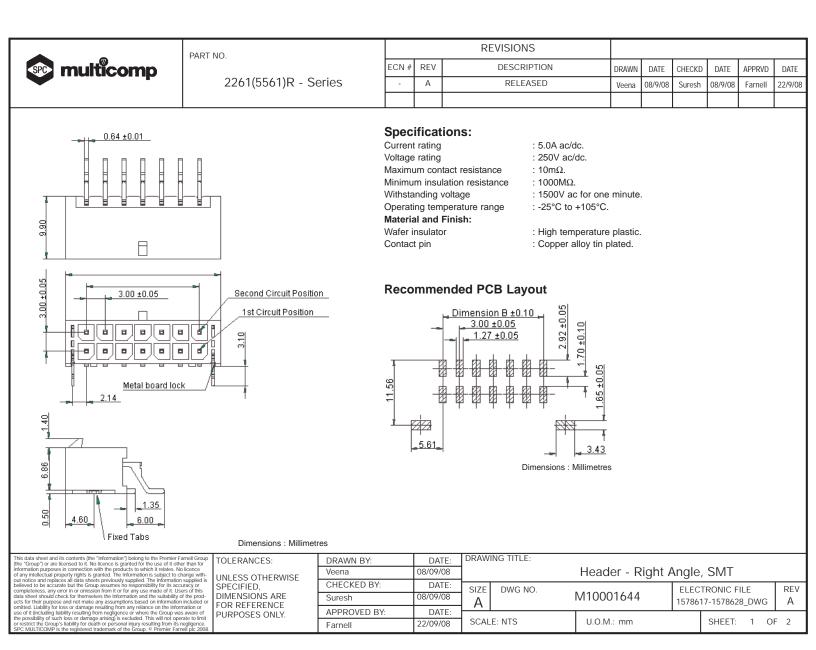

| e multicomp |      | PART NO.             |       | REVISIONS |             |       |         |        |         |         |         |
|-------------|------|----------------------|-------|-----------|-------------|-------|---------|--------|---------|---------|---------|
|             | comp | 2261(5561)R - Series | ECN # | REV       | DESCRIPTION | DRAWN | DATE    | CHECKD | DATE    | APPRVD  | DATE    |
|             |      |                      | -     | А         | RELEASED    | Veena | 08/9/08 | Suresh | 08/9/08 | Farnell | 22/9/08 |
|             |      |                      |       |           |             |       |         |        |         |         |         |

|  | This data sheet and its contents (the "Information") belong to the Premier Famell Group<br>(the "Group") or are licensed to it. No licence is granted for the use of it other than for                                                                                          | TOLERANCES:                                                                         | DRAWN BY:    | DATE:    | DRAWING TITLE:            |            |                     |          |  |
|--|---------------------------------------------------------------------------------------------------------------------------------------------------------------------------------------------------------------------------------------------------------------------------------|-------------------------------------------------------------------------------------|--------------|----------|---------------------------|------------|---------------------|----------|--|
|  |                                                                                                                                                                                                                                                                                 | UNLESS OTHERWISE<br>SPECIFIED,<br>DIMENSIONS ARE<br>FOR REFERENCE<br>PURPOSES ONLY. | Veena        | 08/09/08 | Header - Right Angle, SMT |            |                     |          |  |
|  |                                                                                                                                                                                                                                                                                 |                                                                                     | CHECKED BY:  | DATE:    | SIZE DWG NO.              | M10001644  | ELECTRONIC FILE     | REV<br>A |  |
|  | data sheet should check for themselves the Information and the suitability of the prod-<br>ucts for their purpose and not make any assumptions based on information included or                                                                                                 |                                                                                     | Suresh       | 08/09/08 | Δ                         |            | 1578617-1578628 DWG |          |  |
|  | omitted. Liability for loss or damage resulting from any reliance on the Information or<br>use of it (including liability resulting from negligence or where the Group was aware<br>the possibility of such loss or damage arising) is excluded. This will not operate to limit |                                                                                     | APPROVED BY: | DATE:    |                           |            |                     | L        |  |
|  | or restrict the Group's liability of death or personal injury resulting from its negligence.<br>SPC MULTICOMP is the registered trademark of the Group. © Premier Farnell plc 2008.                                                                                             |                                                                                     | Farnell      | 22/09/08 | SCALE: NTS                | U.O.M.: mm | SHEET: 2 OF         | F 2      |  |