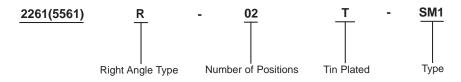

## Part Number Explanation:

Number of Positions Type : 02 = 2, 04 = 4, 06 = 6, 08 = 8, 10, 12, 14, 16, 18 and 20 Positions. : SM1 = W/Metal Tab Type.

http://www.farnell.com

http://www.newark.com

http://www.cpc.co.uk