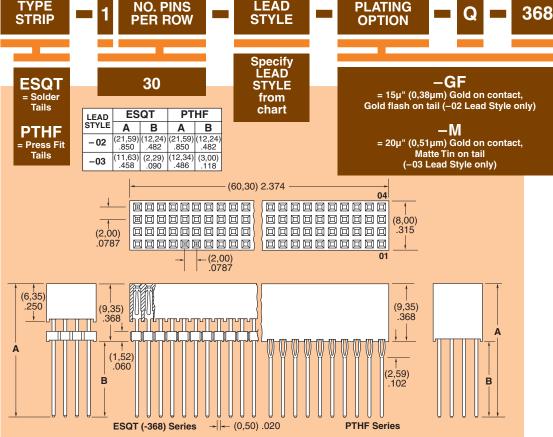

**TYPE** 

## **SPECIFICATIONS**

For complete specifications and recommended PCB layouts see www.samtec.com?ESQT or www.samtec.com?PTHF

Insulator Material: Black Liquid Crystal Polymer (ESQT) Black High Temp Nylon (PTHF) Contact Material: Phosphor Bronze

Plating: Au or Sn over 50μ" (1,27μm) Ni Current Rating: 2A @ 80°C ambient Operating Temp Range: -55°C to +125°C Contact Resistance:

10 mΩ max

Insertion Depth: (2,62mm) .103" to (5,03mm) .198" Insertion Force: (Single contact only) 4oz (1,11N) average