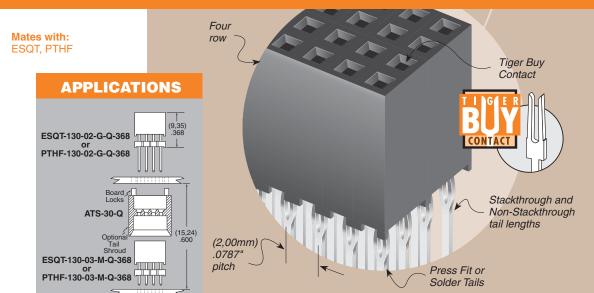

Plating: Au or Sn over 50μ" (1,27μm) Ni Current Rating: 2A @ 80°C ambient Operating Temp Range: -55°C to +125°C Contact Resistance:

10 mΩ max

Insertion Depth: (2,62mm) .103" to (5,03mm) .198" Insertion Force: (Single contact only) 4oz (1,11N) average

Normal Force: 60 grams (0,59N) average Withdrawal Force: (Single contact only) 3oz (0,83N) average

Max Cycles: 100 with 10µ" (0,25µm) Au RoHS Compliant:

## **ALSO AVAILABLE**

(Not recommended for stack through applications)

ESQT only.

Note: Some lengths, styles and options are non-standard, non-returnable.

**LEAD** 

Due to technical progress, all designs, specifications and components are subject to change without notice.