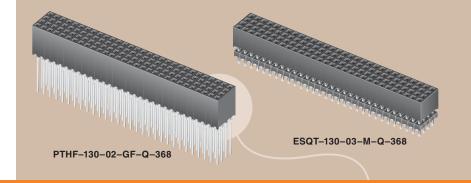

**TYPE** 



## PC/104+ SOCKETS ESQT (-368), PTHF SERIES

## **SPECIFICATIONS**

For complete specifications and recommended PCB layouts see www.samtec.com?ESQT or www.samtec.com?PTHF

Insulator Material: Black Liquid Crystal Polymer (ESQT) Black High Temp Nylon (PTHF) Contact Material: Phosphor Bronze

Plating: Au or Sn over 50μ" (1,27μm) Ni Current Rating: 2A @ 80°C ambient Operating Temp Range: -55°C to +125°C Contact Resistance:

10 mΩ max

Insertion Depth: (2,62mm) .103" to (5,03mm) .198" Insertion Force: (Single contact only) 4oz (1,11N) average

Normal Force: 60 grams (0,59N) average Withdrawal Force: (Single contact only) 3oz (0,83N) average

Max Cycles: 100 with 10µ" (0,25µm) Au RoHS Compliant:

## Processing:

Max Processing Temp: 230°C for 60 seconds, or 260°C for 20 seconds 3x Lead-Free S