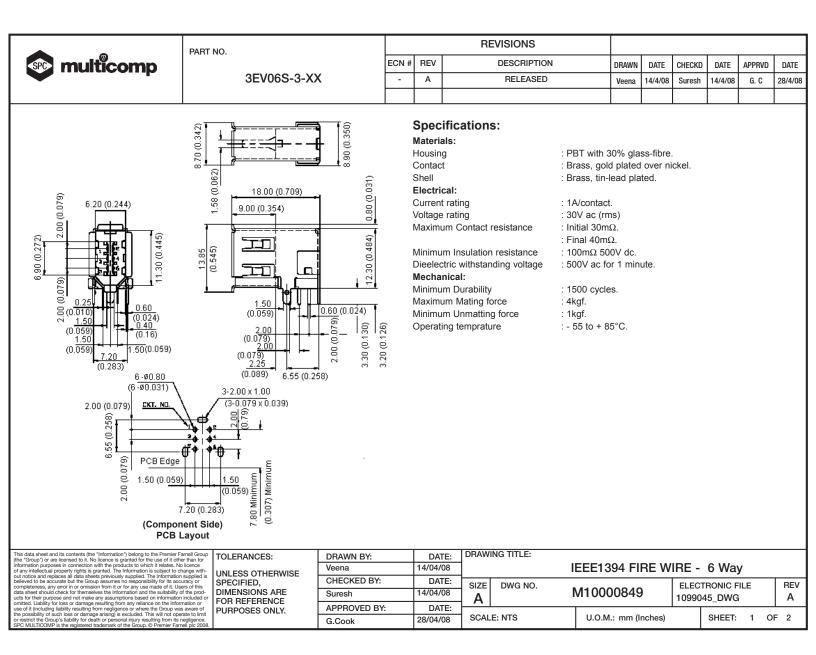

| multicomp                                                                                                                                                                                                                                                                                                                                                                                                                                                                                                          | PART NO.<br>3EV06S-3-XX                                        |                      | REVISIONS |                |  |             |               |           |        |                  |        |          |
|------------------------------------------------------------------------------------